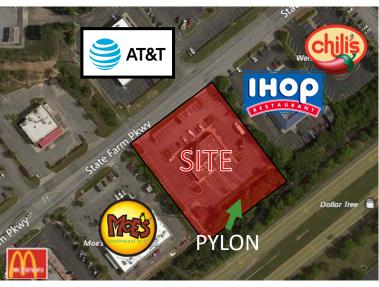

## **AVAILABLE: 6,114 SF – Homewood Freestanding**

**Freestanding Building** 

225 State Farm Parkway, Birmingham (Homewood), AL 35209

- 6,114 SF Freestanding Building Available
- Former Verizon Wireless with 100+ parking spaces with Lakeshore Parkway Frontage
- Building can be subdivided
- · Excellent visibility with ample well lit, drive-up parking and pylon signage