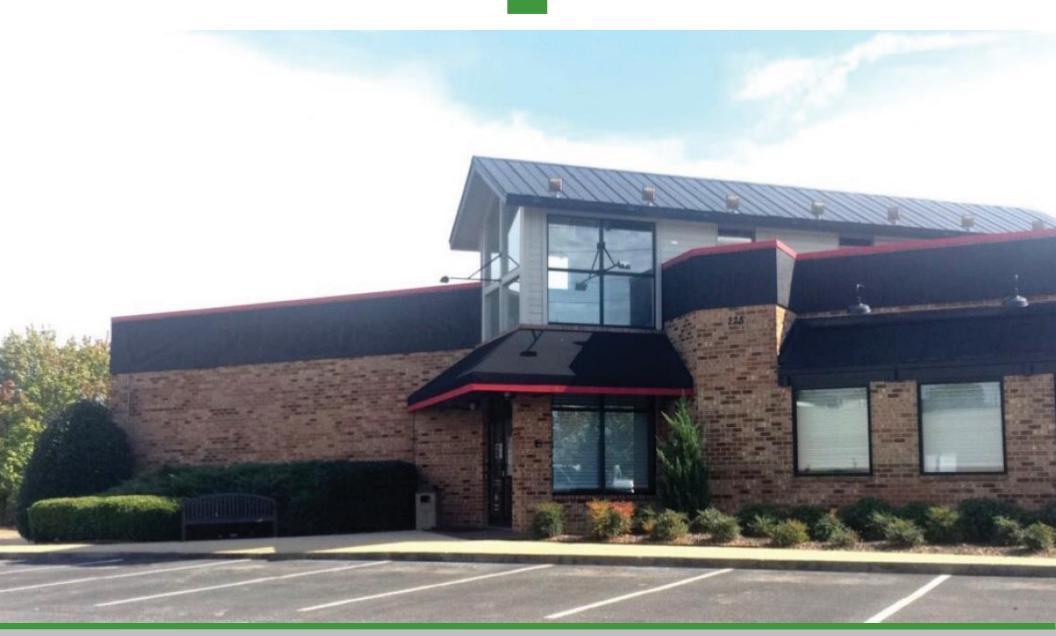

## **AVAILABLE: 6,114 SF – Homewood Freestanding**

**Freestanding Building** 

225 State Farm Parkway, Birmingham (Homewood), AL 35209

205.823.3070 Bill@TheRetailCompanies.com Brooks Corr, CCIM 205.823.3080 Brooks@TheRetailCompanies.com 1841 Montclaire Lane, Suite 102 Birmingham, AL 35216 TheRetailCompanies.com 205.823.3030 **AVAILABLE: 6,114 SF – Homewood Freestanding** 

**Freestanding Building** 

225 State Farm Parkway, Birmingham (Homewood), AL 35209

## **AVAILABLE: 6,114 SF – Homewood Freestanding**

**Freestanding Building** 

225 State Farm Parkway, Birmingham (Homewood), AL 35209

- 6,114 SF Freestanding Building Available
- Former Verizon Wireless with 100+ parking spaces with Lakeshore Parkway Frontage
- Building can be subdivided
- · Excellent visibility with ample well lit, drive-up parking and pylon signage