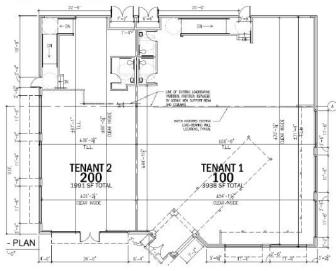

## **AVAILABLE: 6,114 SF – Homewood Freestanding**

**Freestanding Building** 

225 State Farm Parkway, Birmingham (Homewood), AL 35209

- 6,114 SF Freestanding Building Available
- Former Verizon Wireless with 100+ parking spaces with Lakeshore Parkway Frontage
- Building can be subdivided
- · Excellent visibility with ample well lit, drive-up parking and pylon signage