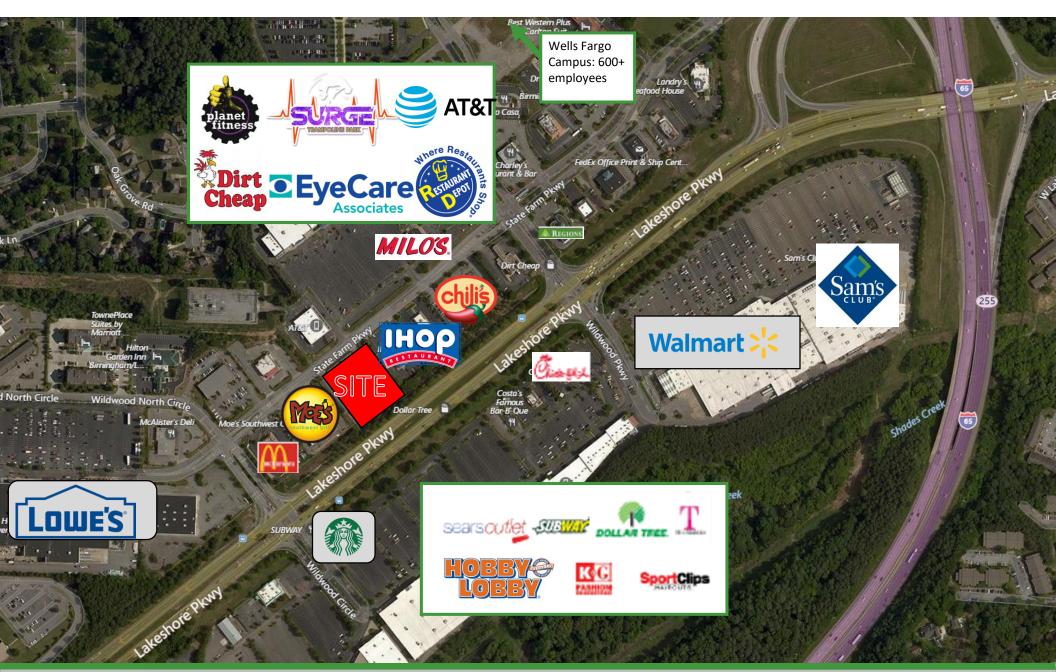

## **AVAILABLE: 6,114 SF – Homewood Freestanding**

**Freestanding Building** 

225 State Farm Parkway, Birmingham (Homewood), AL 35209

- 6,114 SF Freestanding Building Available
- Former Verizon Wireless with 100+ parking spaces with Lakeshore Parkway Frontage
- Building can be subdivided
- · Excellent visibility with ample well lit, drive-up parking and pylon signage