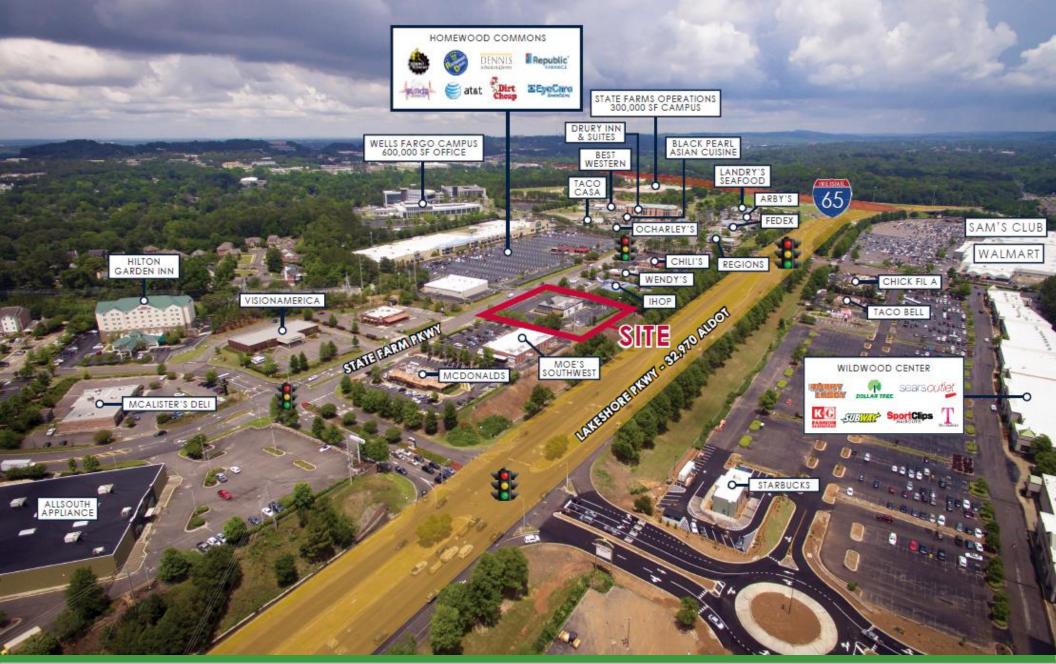

# **AVAILABLE: 6,114 SF – Homewood Freestanding**

#### **Freestanding Building**

225 State Farm Parkway, Birmingham (Homewood), AL 35209

NO WARRANTY EXPRESSED OR IMPLIED HAS BEEN MADE AS TO THE ACCURACY OF THE INFORMATION PROVIDED HEREIN, NO LIABILITY FOR ERROR OR OMISSIONS.

#### **Freestanding Building**

225 State Farm Parkway, Birmingham (Homewood), AL 35209

| • | 6,114 SF Freestanding Building Available                                         | DISTANCE | POPULATION | MEDIAN INCOME |
|---|----------------------------------------------------------------------------------|----------|------------|---------------|
| • | Former Verizon Wireless with 100+ parking spaces with Lakeshore Parkway Frontage | 1 MILE   | 6,099      | \$63,570      |
| • | Building can be subdivided                                                       | 3 MILES  | 68,234     | \$61,268      |
| • | Excellent visibility with ample well lit, drive-up parking and pylon signage     | 5 MILES  | 177,814    | \$55,461      |