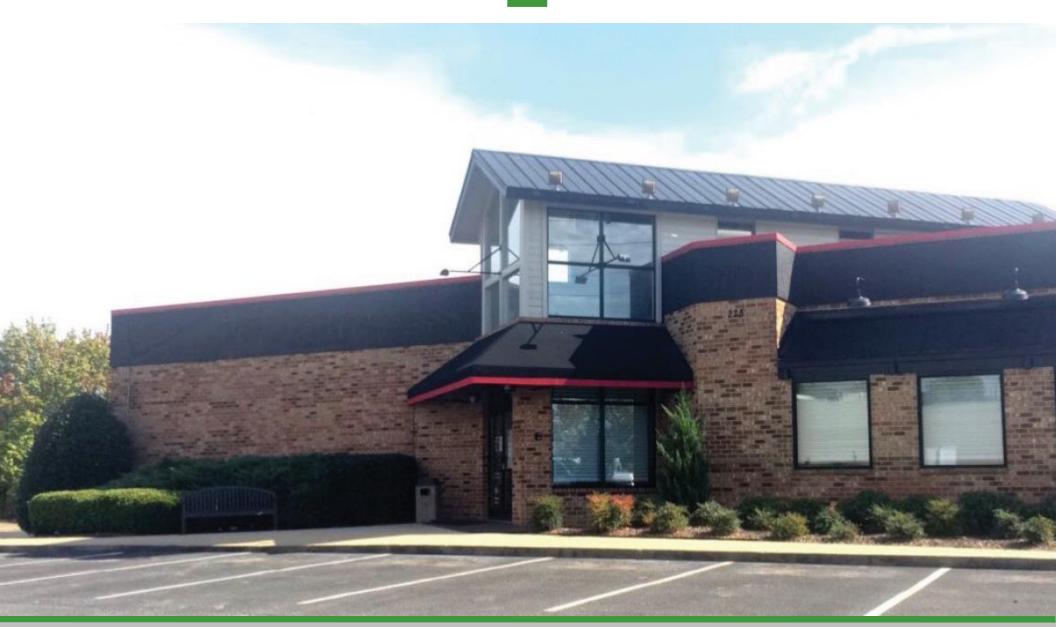

### **AVAILABLE: 6,114 SF – Homewood Freestanding**

### **Freestanding Building**

225 State Farm Parkway, Birmingham (Homewood), AL 35209

**Bill Clements, CCIM** 205.823.3070 Bill@TheRetailCompanies.com Brooks Corr, CCIM 205.823.3080 Brooks@TheRetailCompanies.cor

#### **Freestanding Building**

225 State Farm Parkway, Birmingham (Homewood), AL 35209

| • | 6,114 SF Freestanding Building Available                                         | DISTANCE | POPULATION | MEDIAN INCOME |
|---|----------------------------------------------------------------------------------|----------|------------|---------------|
| • | Former Verizon Wireless with 100+ parking spaces with Lakeshore Parkway Frontage | 1 MILE   | 6,099      | \$63,570      |
| • | Building can be subdivided                                                       | 3 MILES  | 68,234     | \$61,268      |
| • | Excellent visibility with ample well lit, drive-up parking and pylon signage     | 5 MILES  | 177,814    | \$55,461      |