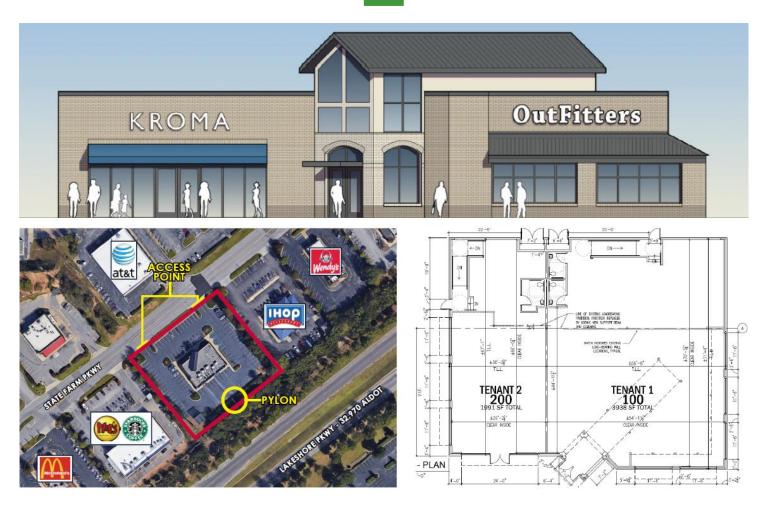

# **AVAILABLE: 6,114 SF – Homewood Freestanding**

#### **Freestanding Building**

225 State Farm Parkway, Birmingham (Homewood), AL 35209

| • | 6,114 SF Freestanding Building Available                                         | DISTANCE | POPULATION | MEDIAN INCOME |
|---|----------------------------------------------------------------------------------|----------|------------|---------------|
| • | Former Verizon Wireless with 100+ parking spaces with Lakeshore Parkway Frontage | 1 MILE   | 6,099      | \$63,570      |
| • | Building can be subdivided                                                       | 3 MILES  | 68,234     | \$61,268      |
| • | Excellent visibility with ample well lit, drive-up parking and pylon signage     | 5 MILES  | 177,814    | \$55,461      |