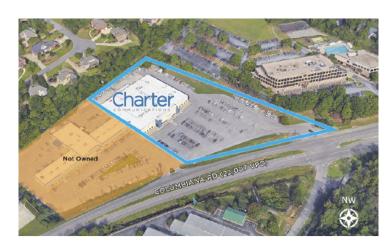

## **Columbiana Crossing Anchor**

2100 Colombiana Road, Birmingham, AL 35216

- BUILDING: 36,133 SF (24,545 SF OFFICE WITH 11,588 SF WAREHOUSE)
- LAND: 43,386 SF (0.996 ACRES)
- 186 parking spaces available
- AVAILABLE : August 1, 2018