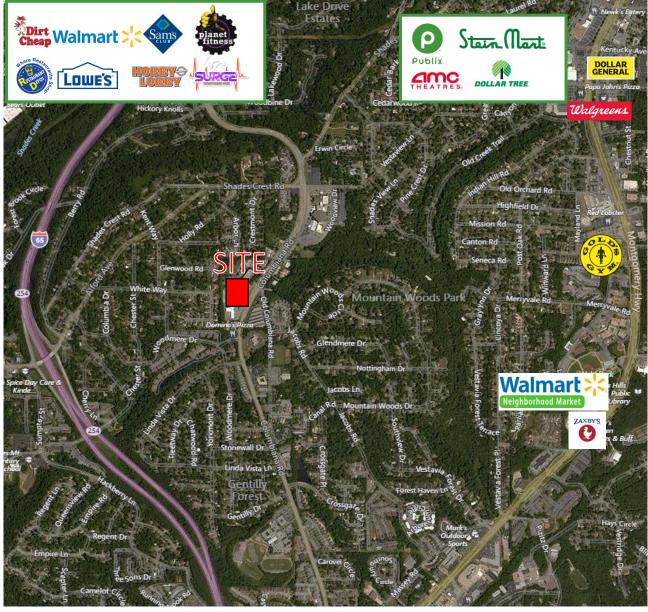

| DISTANCE | POPULATION | MEDIAN INCOME |
|----------|------------|---------------|
| 1 MILE   | 8,370      | \$75,137      |
| 3 MILES  | 64,971     | \$74,946      |
| 5 MILES  | 169,084    | \$61,902      |
|          |            |               |