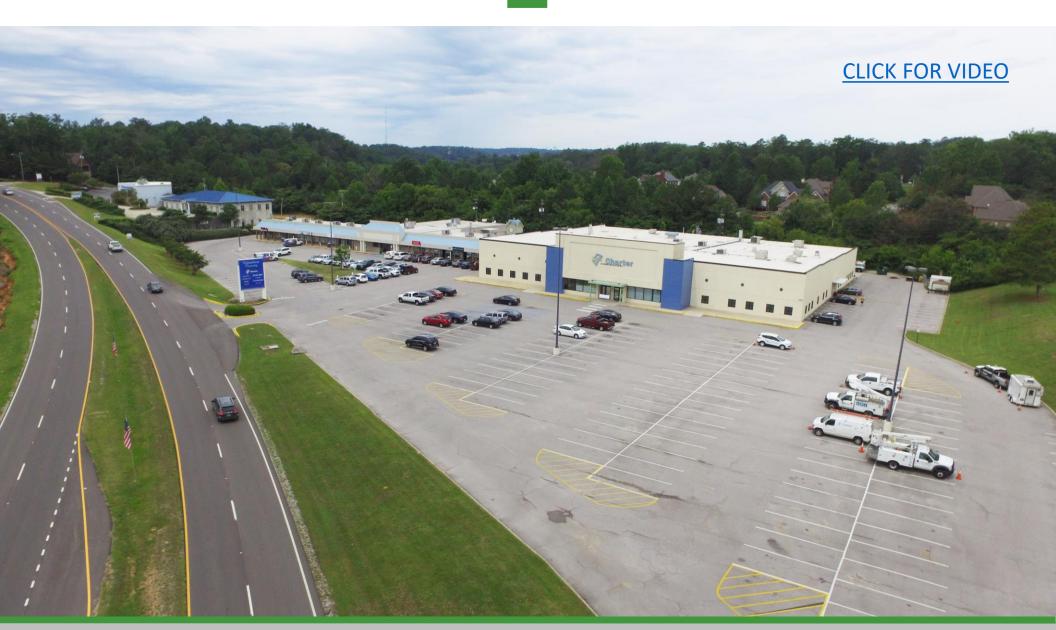

## FOR LEASE: 36,133 SF (24,545 SF office + 11,588 SF warehouse)

## **Columbiana Crossing Anchor**

2100 Colombiana Road, Birmingham, AL 35216

- BUILDING: 36,133 SF (24,545 SF OFFICE WITH 11,588 SF WAREHOUSE)
- LAND: 43,386 SF (0.996 ACRES)
- 186 parking spaces available
- AVAILABLE : August 1, 2018