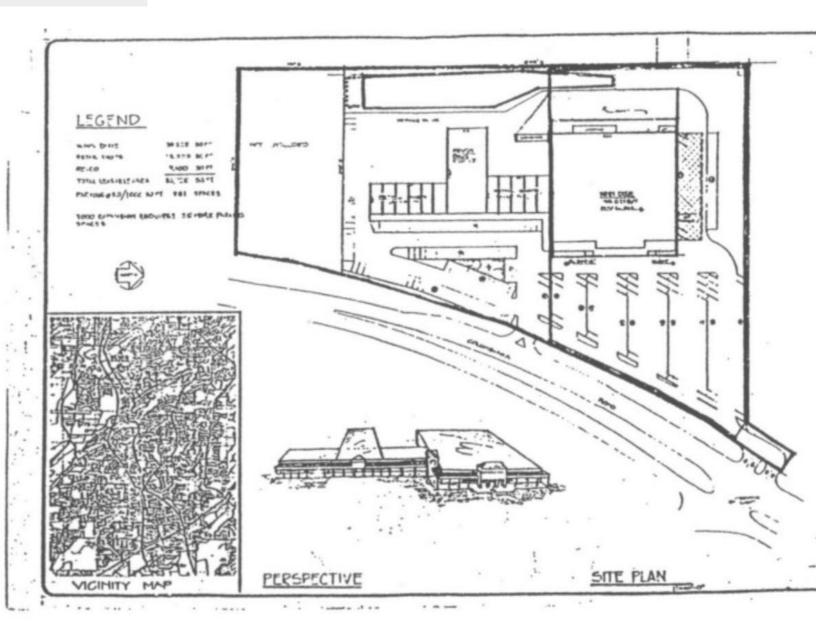

com 205.823.3080

1841 Montclaire Lane, Suite 102 Birmingham, AL 35216

36,133 SF FOR LEASE OR SALE

# **COLUMBIANA CROSSING**

2100 COLUMBIANA ROAD, BIRMINGHAM, AL 35216



ш SALI

> 205.823.3030 TheRetailCompanies.com



## **QUICK FACTS**

- Building: 36,133 SF (24,545 SF Office with 11,588 SF Warehouse)
- Land: 43,386 SF (0.996 Acres)
- 186 parking spaces available
- Columbiana Road 34,400 VPD

**Bill Clements, CCIM** Bill@TheRetailCompanies.com 205.823.3070

#### **Real Estate Is Our Passion**

1841 Montclaire Lane, Suite 102 Birmingham, AL 35216

**Brooks Corr, CCIM** Brooks@TheRetailCompanies.com 205.823.3080

36,133 SF FOR LEASE OR SALE

## **COLUMBIANA CROSSING**

2100 COLUMBIANA ROAD, BIRMINGHAM, AL 35216



205.823.3030 TheRetailCompanies.com

FOR LEASE OR SALE

#### SITE PLAN



Bill Clements, CCIM Bill@TheRetailCompanies.com 205.823.3070

#### **Real Estate Is Our Passion**

1841 Montclaire Lane, Suite 102 Birmingham, AL 35216 Brooks Corr, CCIM Brooks@TheRetailCompanies.com 205.823.3080

# **COLUMBIANA CROSSING**

2100 COLUMBIANA ROAD, BIRMINGHAM, AL 35216



SALE

FOR LEASE OR

205.823.3030 TheRetailCompanies.com

## DEMOGRAPHICS

|                               | 1 mile    | 3 miles   | 5 miles  |
|-------------------------------|-----------|-----------|----------|
| Population                    |           |           |          |
| 2000 Population               | 7,911     | 60,562    | 160,298  |
| 2010 Population               | 8,548     | 64,720    | 164,577  |
| 2018 Population               | 8,851     | 66,389    | 173,762  |
| 2023 Population