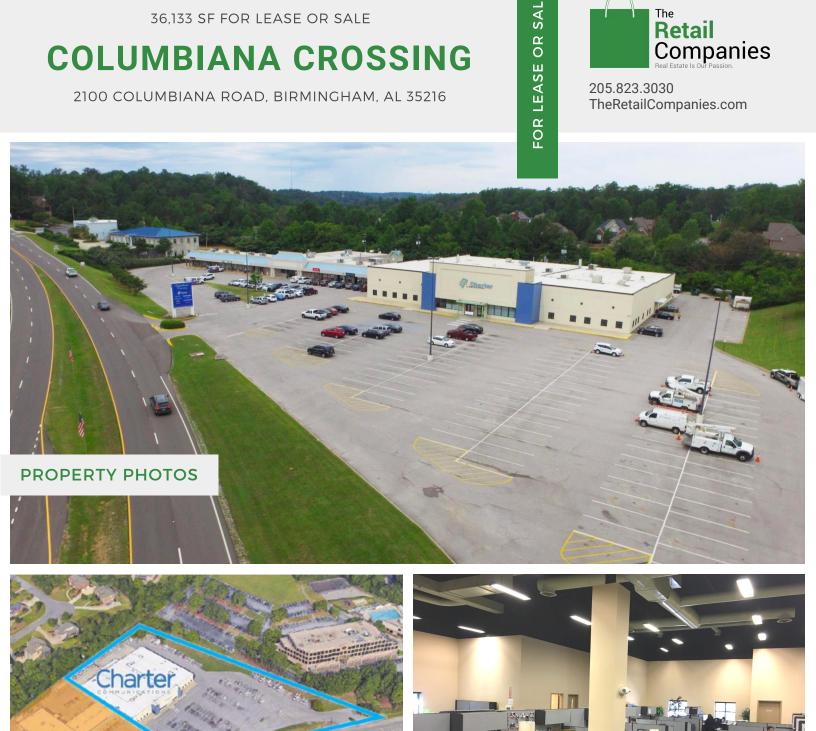

36,133 SF FOR LEASE OR SALE

# **COLUMBIANA CROSSING**

2100 COLUMBIANA ROAD, BIRMINGHAM, AL 35216

ш

205.823.3030 TheRetailCompanies.com

This information contained herein was obtained from sources deemed to be reliable; however The Retail Companies makes no guarantees, warranties, or representations as to the completeness or accuracy thereof.