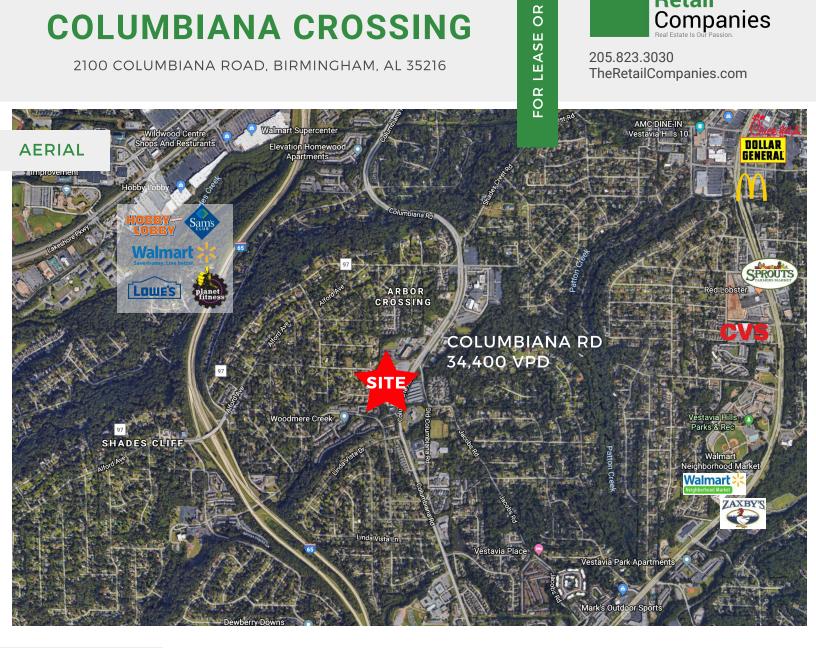

OLUMBIANA FD (22,007 VPC

## **QUICK FACTS**

- Building: 36,133 SF (24,545 SF Office with 11,588 SF Warehouse)
- Land: 43,386 SF (0.996 Acres)
- 186 parking spaces available
- Columbiana Road 34,400 VPD

**Bill Clements, CCIM** Bill@TheRetailCompanies.com 205.823.3070