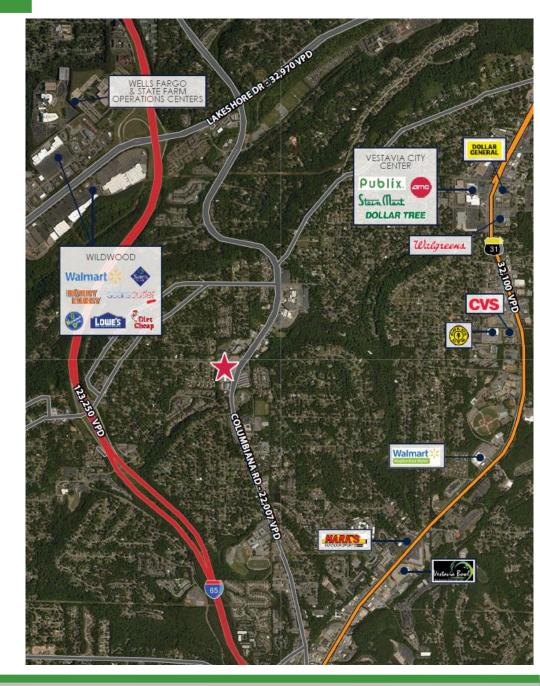

| DISTANCE | POPULATION | MEDIAN INCOME |
|----------|------------|---------------|
| 1 MILE   | 8,370      | \$75,137      |
| 3 MILES  | 64,971     | \$74,946      |
| 5 MILES  | 169,084    | \$61,902      |
|          |            |               |