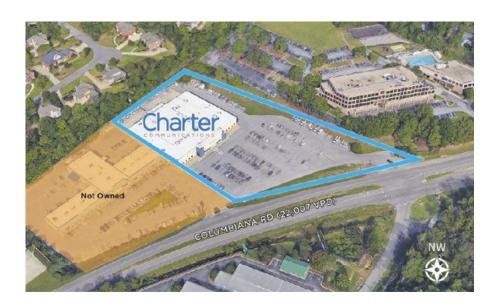

**Columbiana Crossing Anchor** 

2100 Colombiana Road, Birmingham, AL 35216

- BUILDING: 36,133 SF (24,545 SF OFFICE WITH 11,588 SF WAREHOUSE)
- LAND: 43,386 SF (0.996 ACRES)
- AVAILABLE: AUGUST 1, 2018
- 186 PARKING SPACES IN LOT LOCATED AT THE LIGHTED INTERSECTION OF COLUMBIANA RD & OLD COLUMBIANA RD