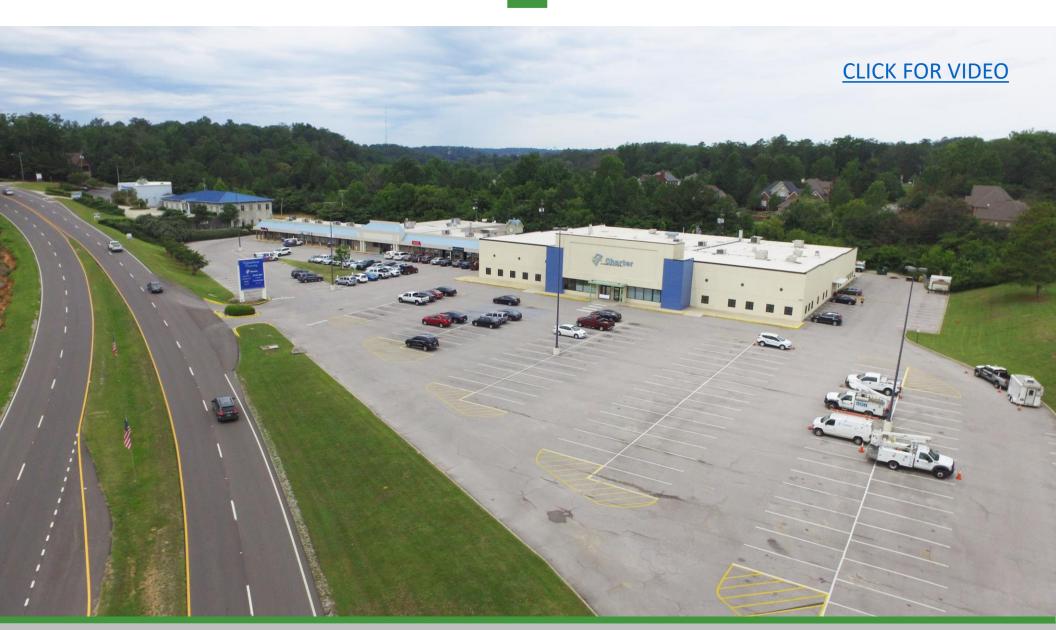

**Columbiana Crossing Anchor** 

2100 Colombiana Road, Birmingham, AL 35216

- BUILDING: 36,133 SF (24,545 SF OFFICE WITH 11,588 SF WAREHOUSE)
- LAND: 43,386 SF (0.996 ACRES)
- AVAILABLE: AUGUST 1, 2018
- 186 PARKING SPACES IN LOT LOCATED AT THE LIGHTED INTERSECTION OF COLUMBIANA RD & OLD COLUMBIANA RD