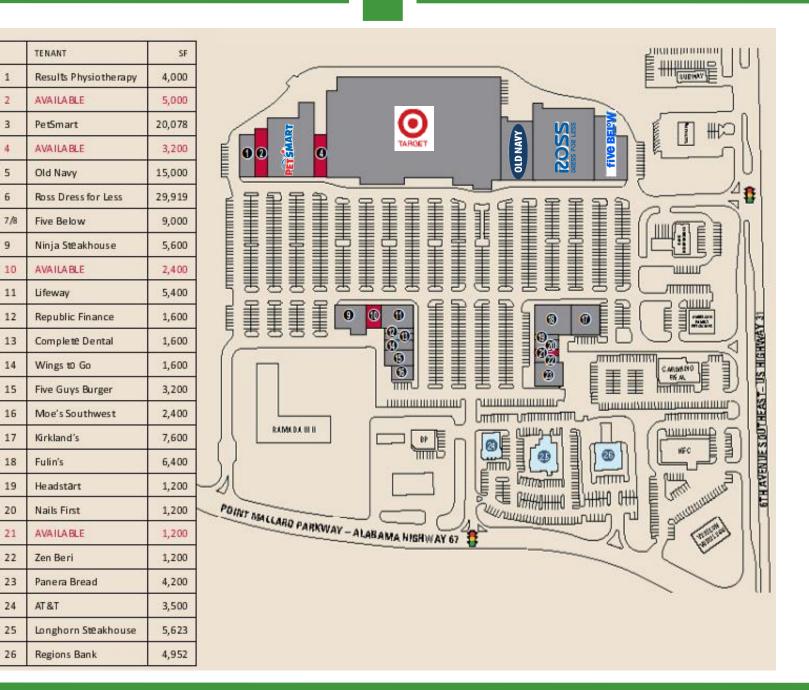

## FOR LEASE: 1,200-5,500 SF

# FOR LEASE: 1,200-5,500 SF

**Crossings of Decatur** 

1235 Point Mallard Parkway SE, Decatur, AL 35601