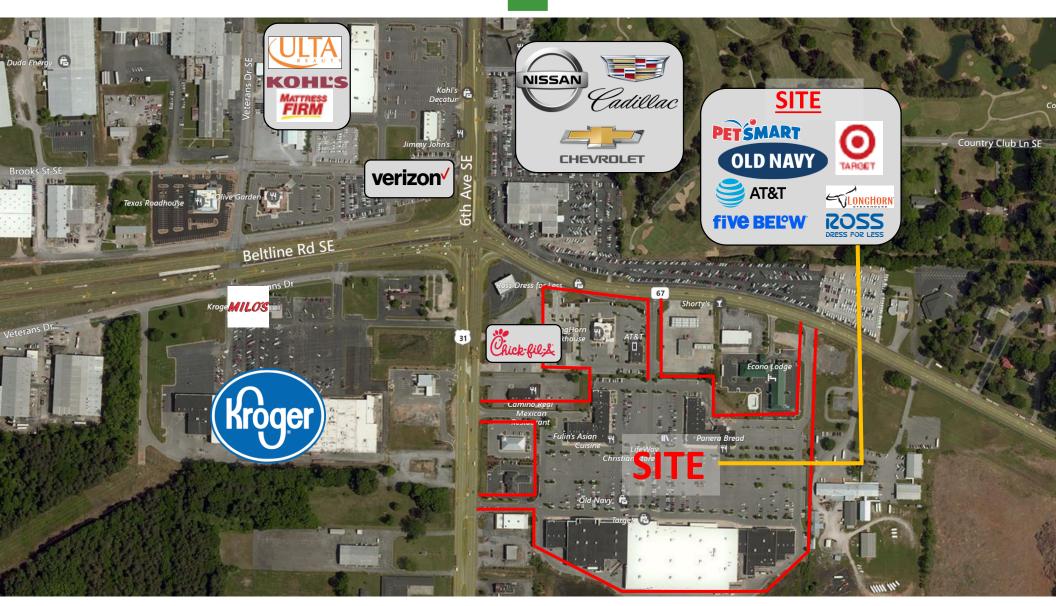

#### **Crossings of Decatur**

1235 Point Mallard Parkway SE, Decatur, AL 35601

• "Best-in-class" regional power center anchored by Target, Ross Dress for Less, PetSmart, Old Navy and Kirkland's

• 265,486 SF center with National Retailers

Located at the highly trafficked intersection of Point Mallard Pkwy (33,220 VPD AADT) and US-31 (29,000 VPD AADT)

NO WARRANTY EXPRESSED OR IMPLIED HAS BEEN MADE AS TO THE ACCURACY OF THE INFORMATION PROVIDED HEREIN, NO LIABILITY FOR ERROR OR OMISSIONS.