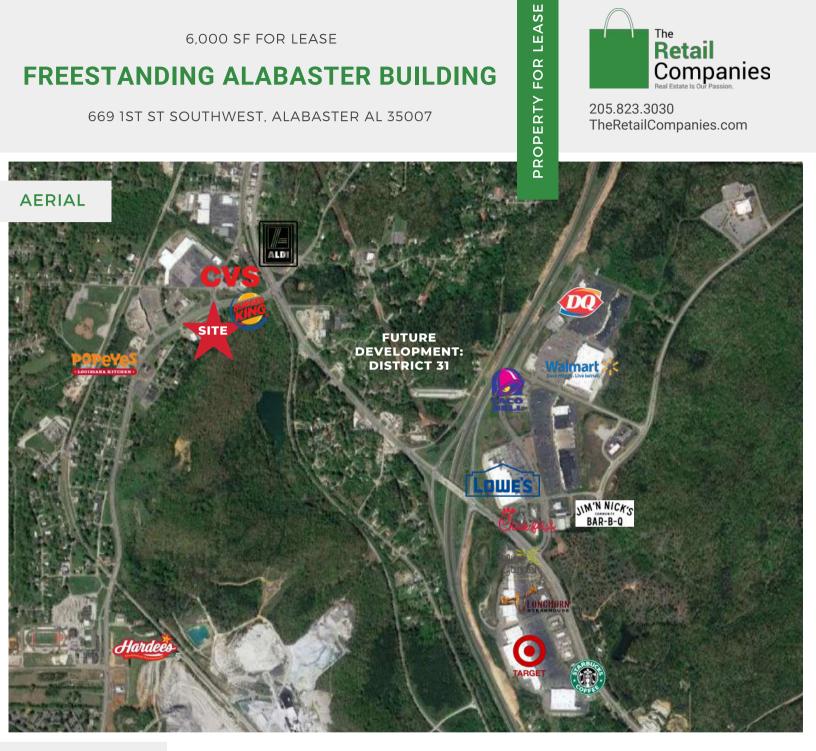

### **QUICK FACTS**

- · Great finishes throughout
- Prime location along Hwy 119 in Alabaster with nearby major retail, dining, and hotels
- 34 parking spaces (5.3/1,000 sf) •
- Close to Hwy 31 & I-65 with more than 25,000 VPD •
- Can be subdivided •