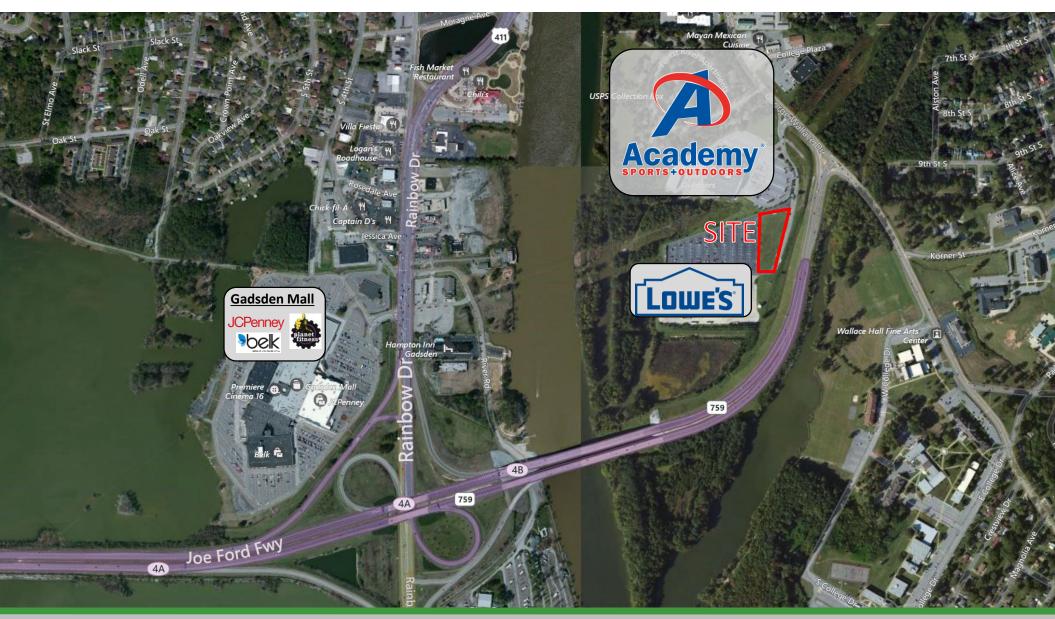

FOR SALE: 1.64 Acres

Sales Price: \$475,000 (\$6.65 PSF)

612 George Wallace Drive, Gadsden, AL 35903

**FOR SALE: 1.64 Acres** 

Sales Price: \$475,000 (\$6.65 PSF)

612 George Wallace Drive, Gadsden, AL 35903

## **AVAILABLE FOR SALE**

- 1.64 acres adjacent to Lowe's and Academy Sports
- Sale Price: \$475,000 (\$6.65 PSF)
- Nearby retailers include Belk, Sears, JCPenny, Gadsden Premiere Cinema, Walmart Supercenter, TJ Maxx, ALDI, Petco, Hobby Lobby, Dollar Tree and others
- Excellent visibility from I-759