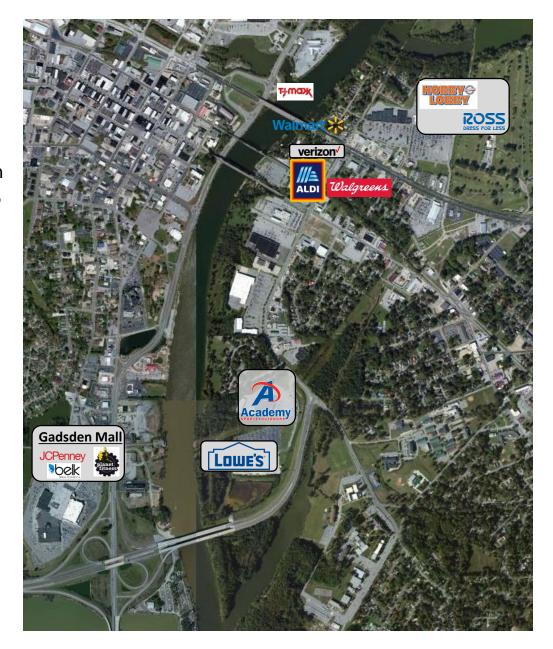

## **AVAILABLE FOR SALE**

- 1.64 acres adjacent to Lowe's and Academy Sports
- Sale Price: \$475,000 (\$6.65 PSF)
- Nearby retailers include Belk, Sears, JCPenny, Gadsden Premiere Cinema, Walmart Supercenter, TJ Maxx, ALDI, Petco, Hobby Lobby, Dollar Tree and others
- Excellent visibility from I-759