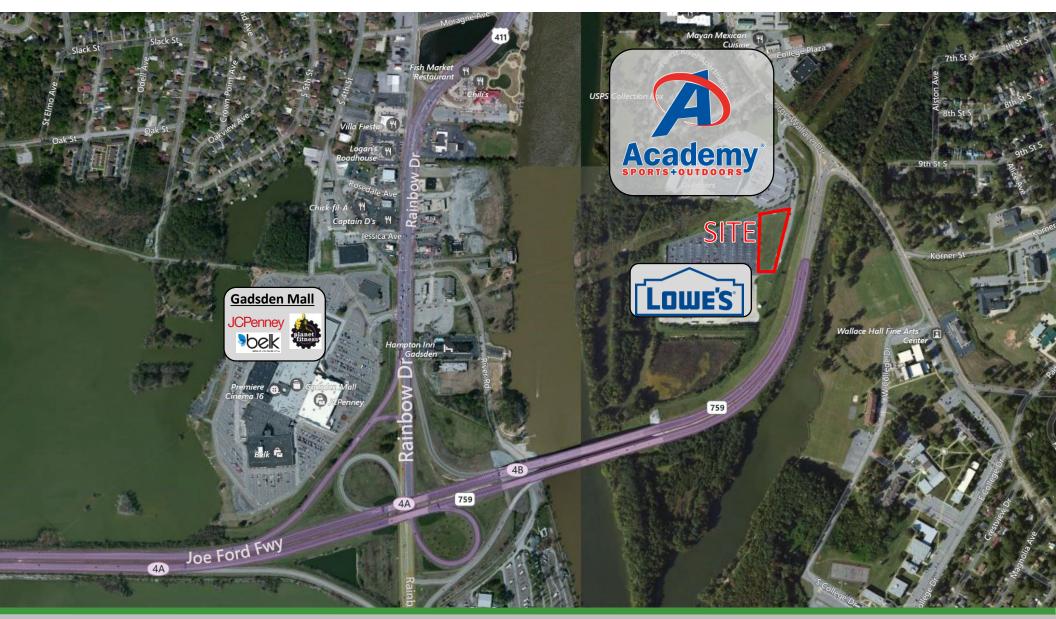

## **AVAILABLE FOR SALE**

- 1.64 acres adjacent to Lowe's and Academy Sports
- Sale Price: \$475,000 (\$6.65 PSF)
- Nearby retailers include Belk, Sears, JCPenny, Gadsden Premiere Cinema, Walmart Supercenter, TJ Maxx, ALDI, Petco, Hobby Lobby, Dollar Tree and others
- Excellent visibility from I-759