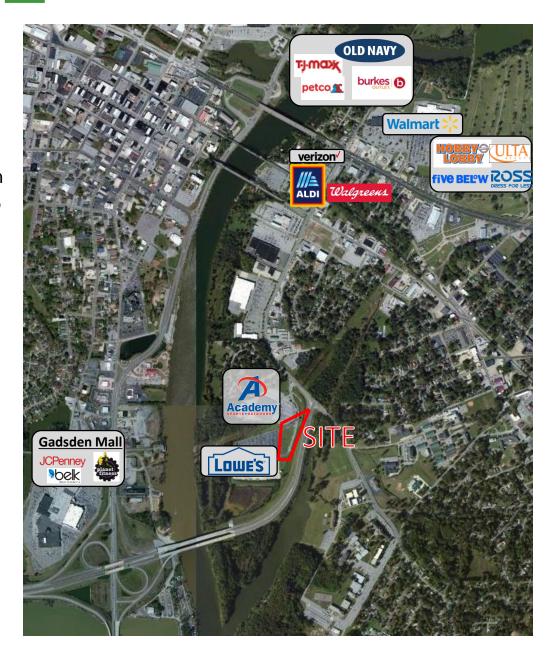

## **AVAILABLE FOR SALE**

- 1.64 acres adjacent to Lowe's and Academy Sports
- Sale Price: \$475,000 (\$6.65 PSF)
- Nearby retailers include Belk, Sears, JCPenny, Gadsden Premiere Cinema, Walmart Supercenter, TJ Maxx, ALDI, Petco, Hobby Lobby, Dollar Tree and others
- Excellent visibility from I-759