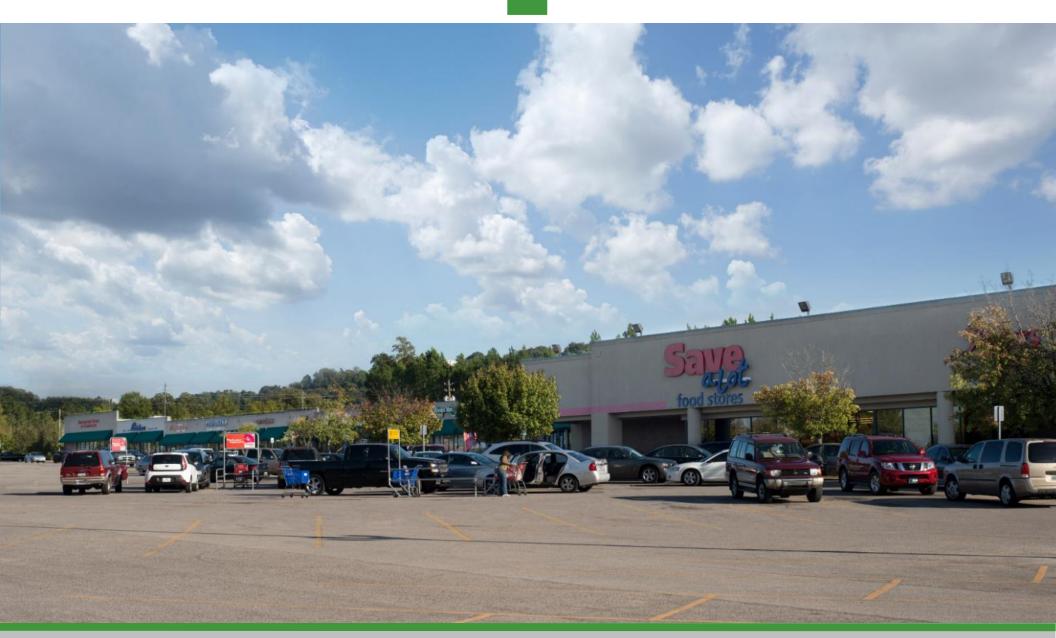

## Heritage Town Center

873 Denison Avenue SW, Birmingham, AL 35211

| • | 85,289 sf Grocery-anchored center with a mix of national tenants including Save-A-Lot, Rainbow, Subway, and H&R Block | DISTANCE | POPULATION | MEDIAN INCOME |
|---|-----------------------------------------------------------------------------------------------------------------------|----------|------------|---------------|
| • | 24,844 sf Endcap Junior Box Available                                                                                 | 1 MILE   | 9,695      | \$42,647      |
| • | 9,450 & 2,100 sf also Available                                                                                       | 3 MILES  | 85,975     | \$47,967      |
| • | Excellent visibility with ample well lit, drive-up parking and pylon signage.                                         | 5 MILES  | 184.798    | \$62,551      |