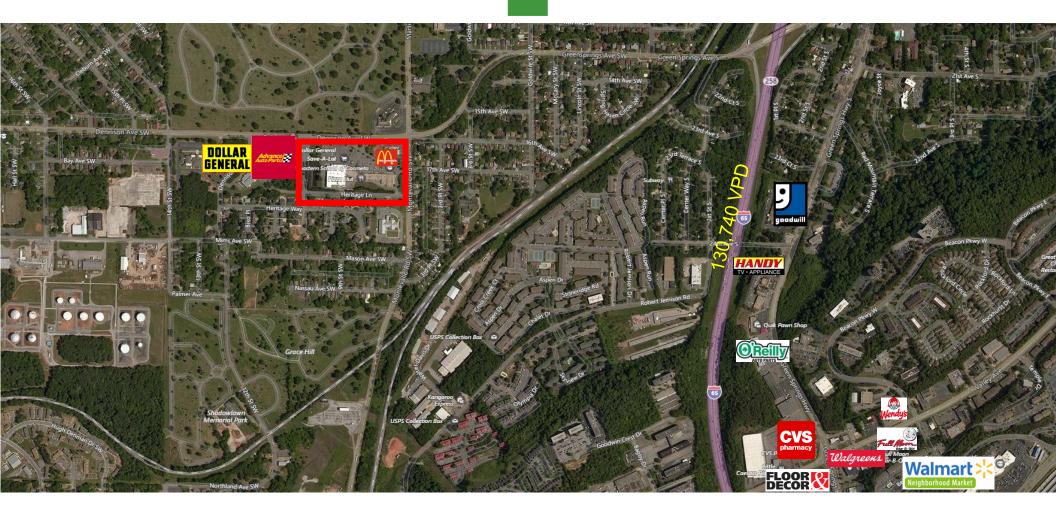

## Heritage Town Center

873 Denison Avenue SW, Birmingham, AL 35211

| • | 85,289 sf Grocery-anchored center with a mix of national tenants including Save-A-Lot, Rainbow, Subway, and H&R Block | DISTANCE | POPULATION | MEDIAN INCOME |
|---|-----------------------------------------------------------------------------------------------------------------------|----------|------------|---------------|
| • | 24,844 sf Endcap Junior Box Available                                                                                 | 1 MILE   | 9,695      | \$42,647      |
| • | 9,450 & 2,100 sf also Available                                                                                       | 3 MILES  | 85,975     | \$47,967      |
| • | Excellent visibility with ample well lit, drive-up parking and pylon signage.                                         | 5 MILES  | 184.798    | \$62,551      |