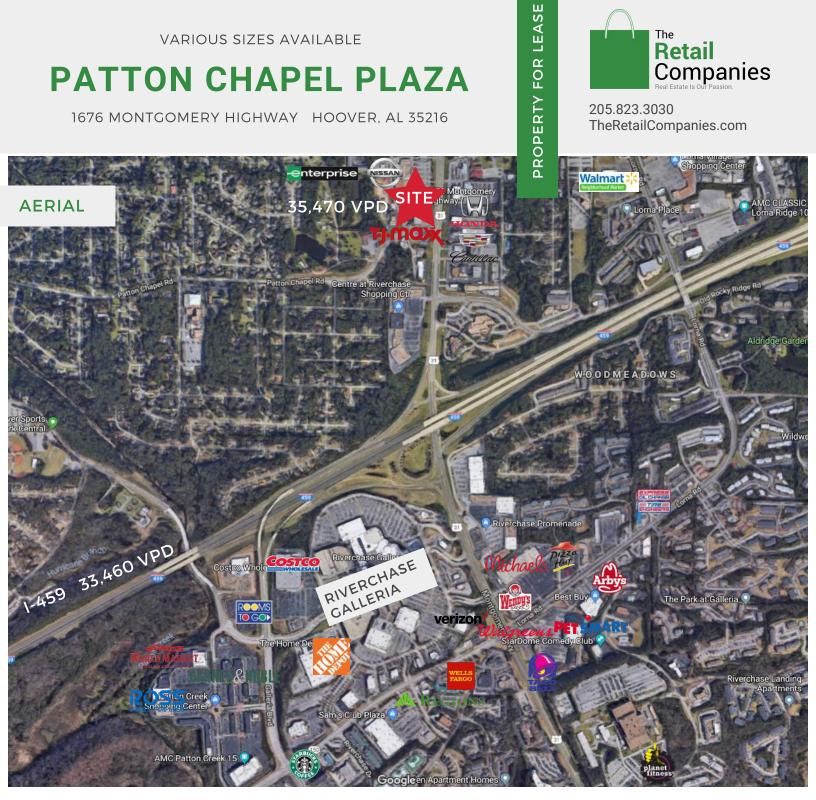

VARIOUS SIZES AVAILABLE

# **PATTON CHAPEL PLAZA**

1676 MONTGOMERY HIGHWAY HOOVER, AL 35216

205.823.3030 TheRetailCompanies.com

### **QUICK FACTS**

- Located in the highly-desired Hoover retail submarket
- Property located 1 mile north of the Riverchase Galleria
- Direct visibility from Highway 31 (35,470 VPD)
- Pylon signage is available