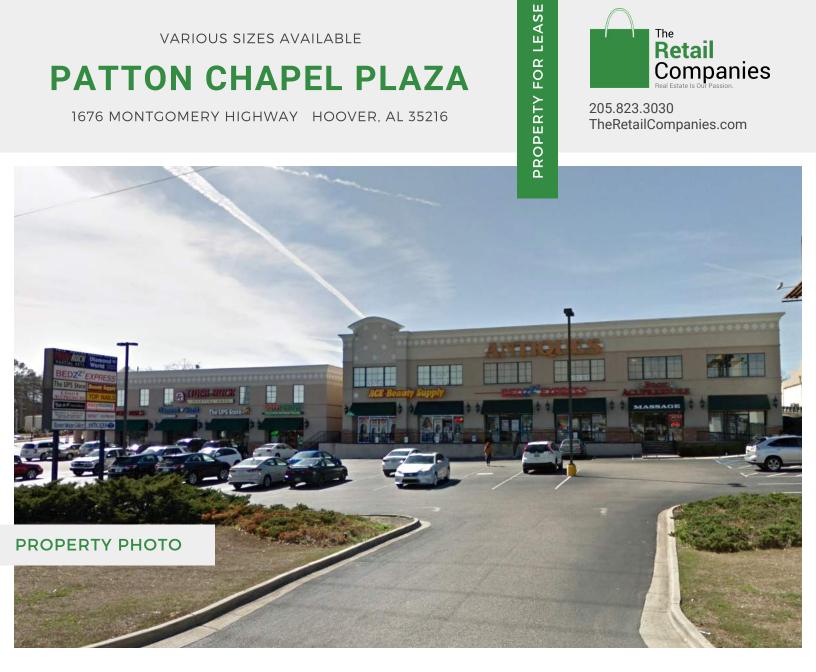

VARIOUS SIZES AVAILABLE

# **PATTON CHAPEL PLAZA**

1676 MONTGOMERY HIGHWAY HOOVER, AL 35216

205.823.3030 TheRetailCompanies.com

### **QUICK FACTS**

- Located in the highly-desired Hoover retail submarket
- Property located 1 mile north of the Riverchase Galleria
- Direct visibility from Highway 31 (35,470 VPD)
- Pylon signage is available