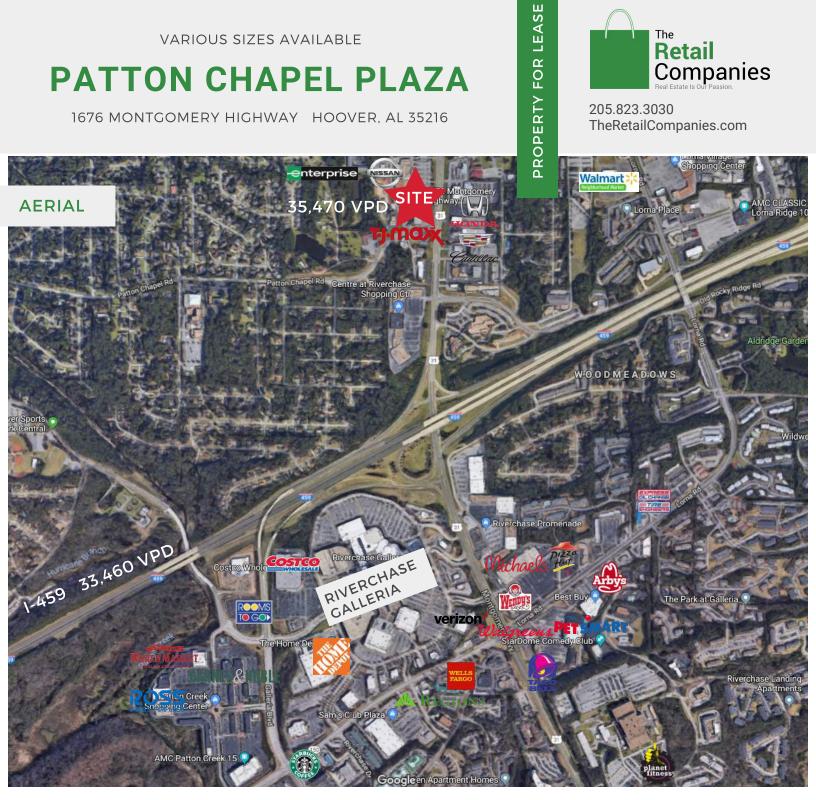

VARIOUS SIZES AVAILABLE

# **PATTON CHAPEL PLAZA**

1676 MONTGOMERY HIGHWAY HOOVER, AL 35216

205.823.3030 TheRetailCompanies.com

### **QUICK FACTS**

- Located in the highly-desired Hoover retail submarket
- Property located 1 mile north of the Riverchase Galleria
- Direct visibility from Highway 31 (35,470 VPD)
- Pylon signage is available

# **PATTON CHAPEL PLAZA**

1676 MONTGOMERY HIGHWAY HOOVER, AL 35216

205.823.3030 TheRetailCompanies.com

**PROPERTY FOR LEASE** 