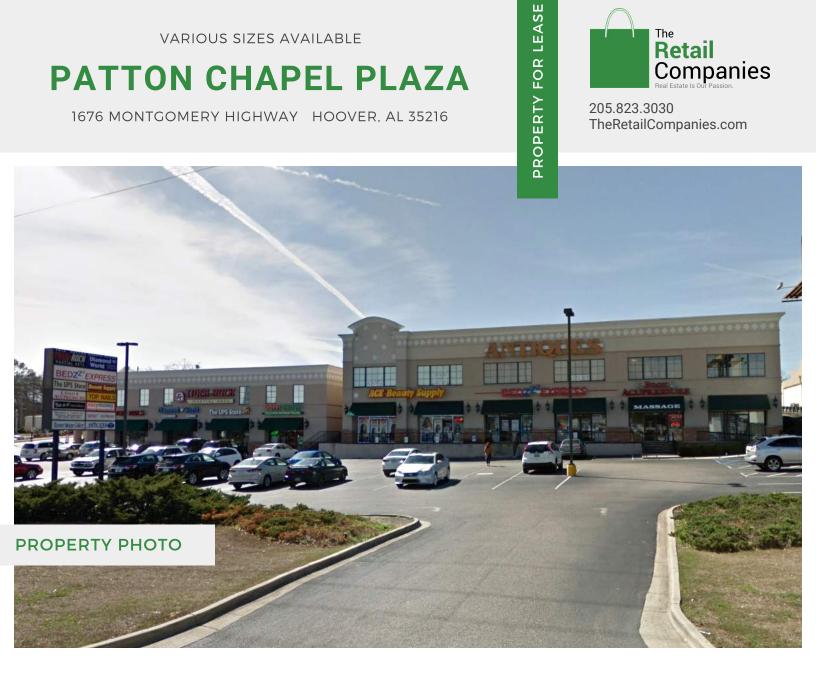

VARIOUS SIZES AVAILABLE

### PATTON CHAPEL PLAZA

1676 MONTGOMERY HIGHWAY HOOVER, AL 35216

205.823.3030 TheRetailCompanies.com

#### **QUICK FACTS**

- Located in the highly-desired Hoover retail submarket
- Property located 1 mile north of the Riverchase Galleria
- Direct visibility from Highway 31 (35,470 VPD)
- · Pylon signage is available