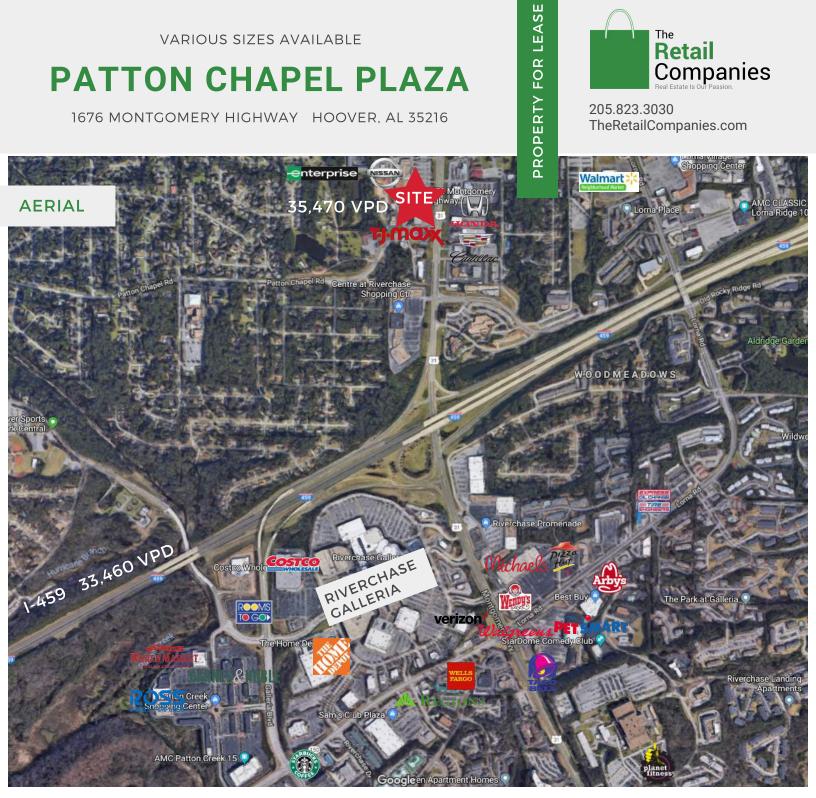

#### **QUICK FACTS**

- Located in the highly-desired Hoover retail submarket
- Property located 1 mile north of the Riverchase Galleria
- Direct visibility from Highway 31 (35,470 VPD)
- · Pylon signage is available