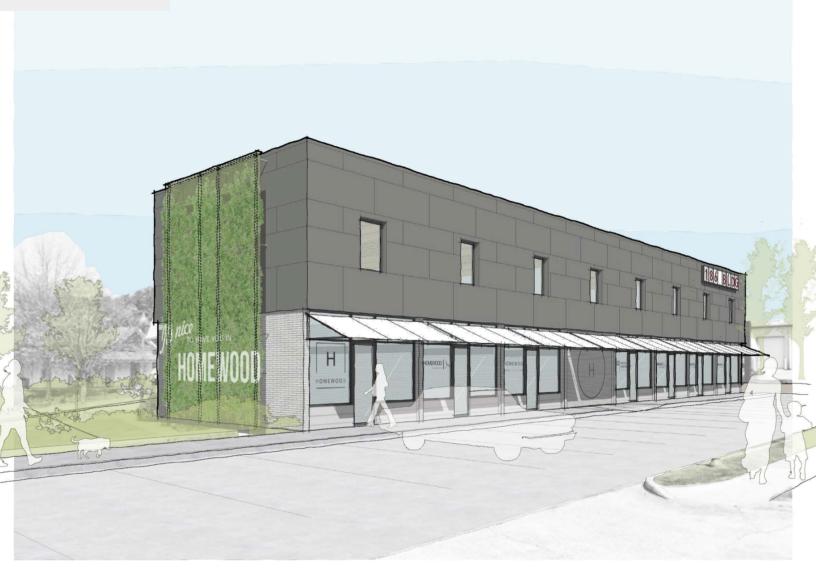

#### RENDERING

This information contained herein was obtained from sources deemed to be reliable; however The Retail Companies makes no guarantees, warranties, or representations as to the completeness or accuracy thereof.

### QUICK FACTS

- Located at the highly trafficked intersection of Oxmoor Road and I-65
- New re-development opportunity in hyper growth sub-market of Homewood
- Flexible square footage opportunities on both first and second floor
- Walking distance to restaurants, fitness, office, and residential with direct easy access to I-65