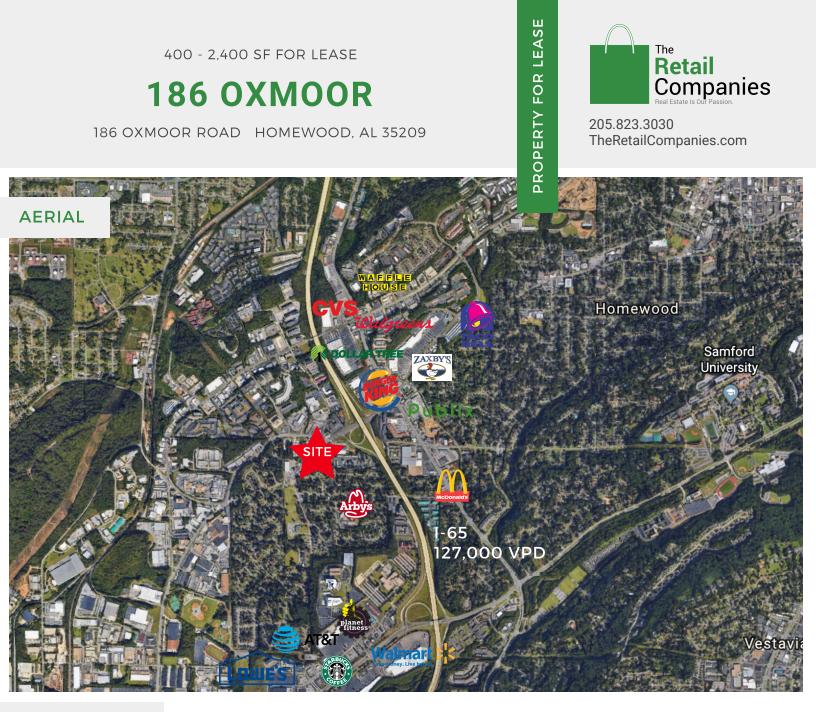

### QUICK FACTS

- Located at the highly trafficked intersection of Oxmoor Road and I-65
- New re-development opportunity in hyper growth sub-market of Homewood
- Flexible square footage opportunities on both first and second floor
- Walking distance to restaurants, fitness, office, and residential with direct easy access to I-65