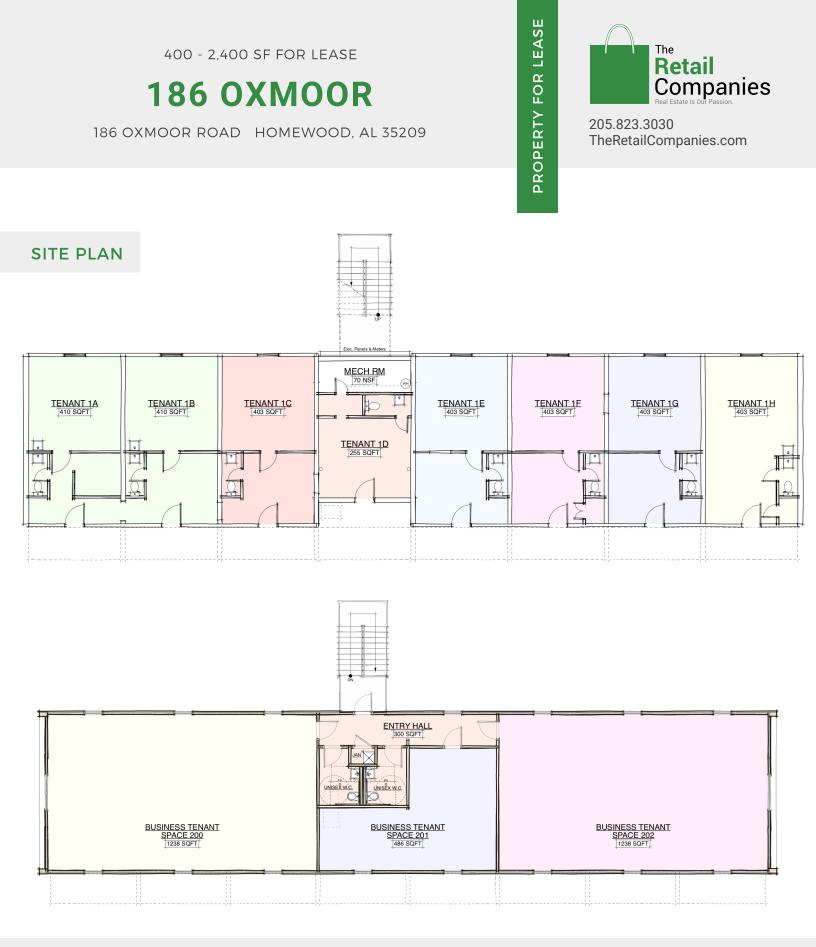

### QUICK FACTS

- Located at the highly trafficked intersection of Oxmoor Road and I-65
- New re-development opportunity in hyper growth sub-market of Homewood
- Flexible square footage opportunities on both first and second floor
- Walking distance to restaurants, fitness, office, and residential with direct easy access to I-65