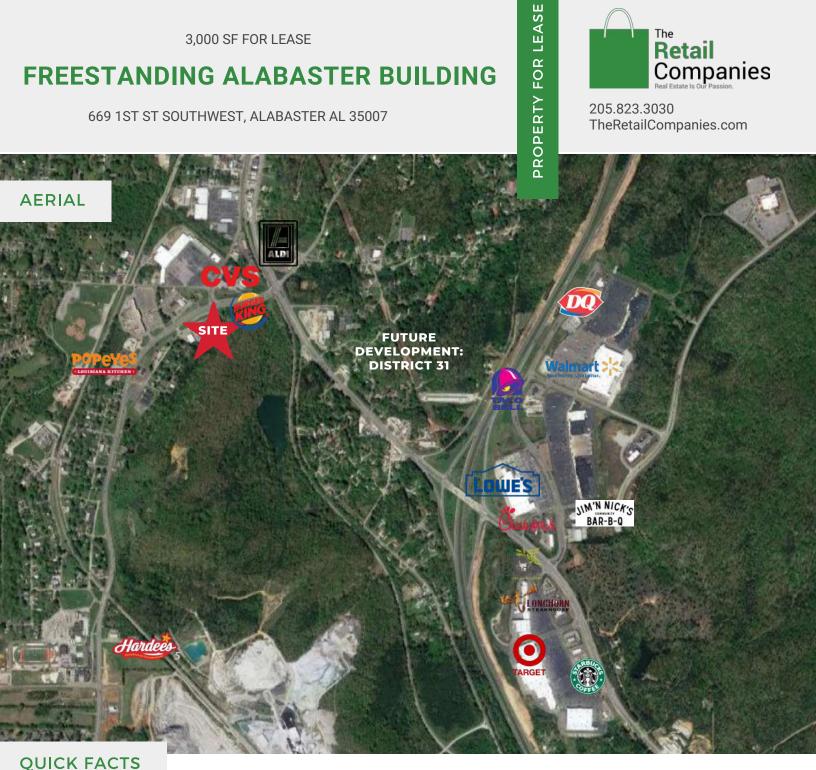

### FREESTANDING ALABASTER BUILDING

669 1ST ST SOUTHWEST, ALABASTER AL 35007

205.823.3030 TheRetailCompanies.com

- · Great finishes throughout
- Prime location along Hwy 119 in Alabaster with nearby major retail, dining, and hotels
- 34 parking spaces (5.3/1,000 sf)
- Close to Hwy 31 & I-65 with more than 25,000 VPD
- Can be subdivided