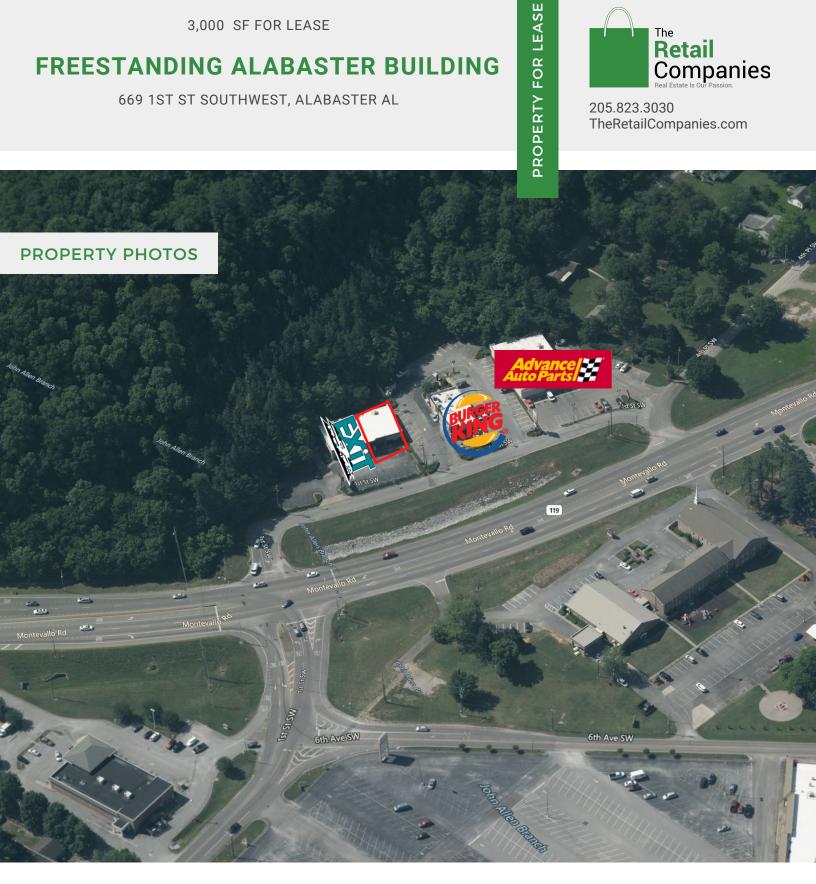

### FREESTANDING ALABASTER BUILDING

669 1ST ST SOUTHWEST, ALABASTER AL 35007

205.823.3030 TheRetailCompanies.com

- · Great finishes throughout
- Prime location along Hwy 119 in Alabaster with nearby major retail, dining, and hotels
- 34 parking spaces (5.3/1,000 sf)
- Close to Hwy 31 & I-65 with more than 25,000 VPD
- Can be subdivided