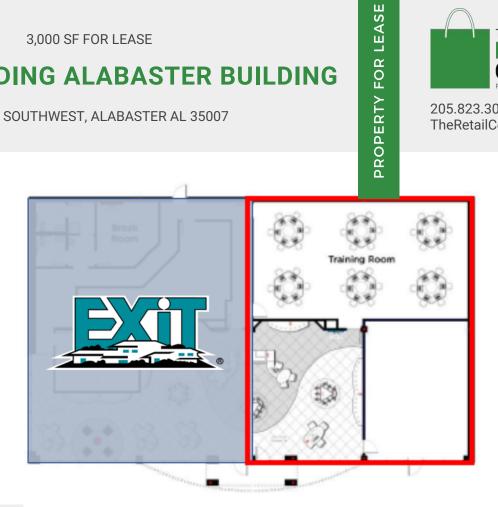

ranties, or representations as to the completeness or accuracy thereof.

**CALL FOR PRICING** 

**Bill Clements, CCIM** Bill@TheRetailCompanies.com 205.823.3070

**Real Estate Is Our Passion** 

1841 Montclaire Lane, Suite 102 Birmingham, AL 35216

**Brooks Corr, CCIM** 

Brooks@TheRetailCompanies.com 205.823.3080

3,000 SF FOR LEASE

### FREESTANDING ALABASTER BUILDING

669 1ST ST SOUTHWEST, ALABASTER AL 35007



205.823.3030 TheRetailCompanies.com



- · Great finishes throughout
- Prime location along Hwy 119 in Alabaster with nearby major retail, dining, and hotels
- 34 parking spaces (5.3/1,000 sf)
- Close to Hwy 31 & I-65 with more than 25,000 VPD
- Can be subdivided

## FREESTANDING ALABASTER BUILDING

669 1ST ST SOUTHWEST, ALABASTER AL 35007



205.823.3030 TheRetailCompanies.com



#### SITE PLAN



# FREESTANDING ALABASTER BUILDING

669 1ST ST SOUTHWEST, ALABASTER AL 35007

Retail Companies 205.823.3030

TheRetailCompanies.com

PROPERTY FOR LEASE

#### **DEMOGRAPHICS**

|                                     | 1 mile   | 3 miles  | 5 miles  |
|-------------------------------------|----------|----------|----------|
| Population                          |          |          |          |
| 2000 Population                     | 3,085    | 25,780   | 42,08    |
| 2010 Population                     | 3,123    | 31,441   | 57,68    |
| 2019 Population                     | 3,223    | 34,087   | 64,36    |
| 2024 Population                     | 3,313    | 35,747   | 68,57    |
| 2000-2010 Annual Rate               | 0.12%    | 2.00%    | 3.209    |
| 2010-2019 Annual Ra