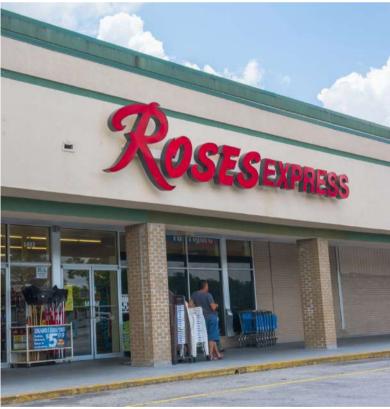

#### **QUICK FACTS**

- Property size: 143,322 SF
- Established tenant base (Belk, Walgreens, Roses Express, It's Fashion Metro, Shoe Dept)
- Outparcel available
- Immediate occupancy
- · Prime location with excellent visibility on Shotwell Street
- Prime interior retail/office and exterior retail space available
- Flexible leasing terms and aggressive lease rates
- Movie theater available

## **Property Details**

| No.      | Retailer Name      | SQ FT     |
|----------|--------------------|-----------|
| 5        | Chinese Restaurant | 3,850     |
| 10       | Beauty Supply      | 16,712    |
| 20       | Roses Express      | 15,000    |
| 30       | It's Fashion Metro | 19,800    |
| 40-80    | VACANT             | 14,003    |
| 90       | Shoe Dept.         | 6,860     |
| 100      | VACANT             | 1,311     |
| 110, 120 | Ah Nail            | 1,678     |
| 125      | Flint Healthcare   | 370       |
| 130      | VACANT             | 2,313     |
| 140      | Focus Credit Union | 2,697     |
| 150      | VACANT             | 2,650     |
| 160      | Belk, Inc.         | 40,800    |
| 190      | VACANT             | 14,246    |
| OUT      | VACANT             | 10,000+/- |
|          |                    |           |