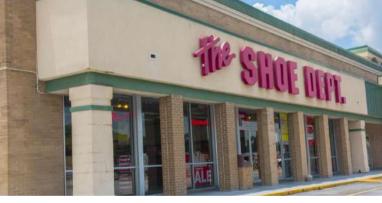

#### **QUICK FACTS**

- Property size: 143,322 SF
- Established tenant base (Belk, Walgreens, Roses Express, It's Fashion Metro, Shoe Dept)
- Outparcel available
- Immediate occupancy
- · Prime location with excellent visibility on Shotwell Street
- Prime interior retail/office and exterior retail space available
- Flexible leasing terms and aggressive lease rates
- Movie theater available

## **Property Details**

| No.      | Retailer Name      | SQ FT     |
|----------|--------------------|-----------|
| 5        | Chinese Restaurant | 3,850     |
| 10       | Beauty Supply      | 16,712    |
| 20       | Roses Express      | 15,000    |
| 30       | It's Fashion Metro | 19,800    |
| 40-80    | VACANT             | 14,003    |
| 90       | Shoe Dept.         | 6,860     |
| 100      | VACANT             | 1,311     |
| 110, 120 | Ah Nail            | 1,678     |
| 125      | Flint Healthcare   | 370       |
| 130      | VACANT             | 2,313     |
| 140      | Focus Credit Union | 2,697     |
| 150      | VACANT             | 2,650     |
| 160      | Belk, Inc.         | 40,800    |
| 190      | VACANT             | 14,246    |
| OUT      | VACANT             | 10,000+/- |
|          |                    |           |