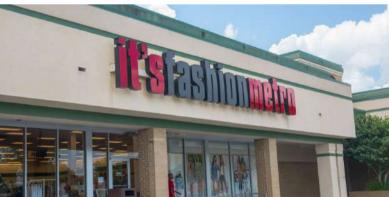

#### **QUICK FACTS**

- Property size: 143,322 SF
- Established tenant base (Belk, Walgreens, Roses Express, It's Fashion Metro, Shoe Dept)
- Outparcel available
- Immediate occupancy
- · Prime location with excellent visibility on Shotwell Street
- Prime interior retail/office and exterior retail space available
- Flexible leasing terms and aggressive lease rates
- Movie theater available

## **Property Details**

| No.      | Retailer Name      | SQ FT     |
|----------|--------------------|-----------|
| 5        | Chinese Restaurant | 3,850     |
| 10       | Beauty Supply      | 16,712    |
| 20       | Roses Express      | 15,000    |
| 30       | It's Fashion Metro | 19,800    |
| 40-80    | VACANT             | 14,003    |
| 90       | Shoe Dept.         | 6,860     |
| 100      | VACANT             | 1,311     |
| 110, 120 | Ah Nail            | 1,678     |
| 125      | Flint Healthcare   | 370       |
| 130      | VACANT             | 2,313     |
| 140      | Focus Credit Union | 2,697     |
| 150      | VACANT             | 2,650     |
| 160      | Belk, Inc.         | 40,800    |
| 190      | VACANT             | 14,246    |
| OUT      | VACANT             | 10,000+/- |
|          |                    |           |