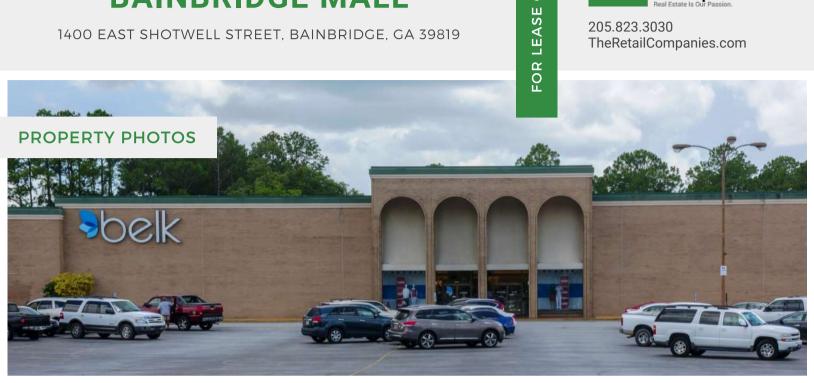

#### **QUICK FACTS**

- Property size: 143,322 SF
- Established tenant base (Belk, Walgreens, Roses Express, It's Fashion Metro, Shoe Dept)
- Outparcel available
- Immediate occupancy
- · Prime location with excellent visibility on Shotwell Street
- Prime interior retail/office and exterior retail space available
- Flexible leasing terms and aggressive lease rates
- Movie theater available