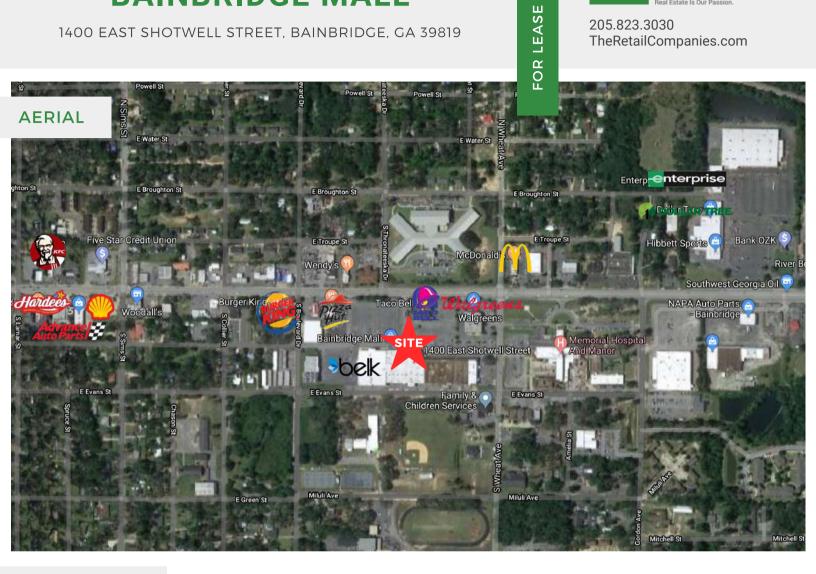

#### **QUICK FACTS**

- Property size: 143,322 SF
- Established tenant base (Belk, Walgreens, Roses Express, It's Fashion Metro, Shoe Dept)
- Outparcel available
- Immediate occupancy
- · Prime location with excellent visibility on Shotwell Street
- Prime interior retail/office and exterior retail space available
- Flexible leasing terms and aggressive lease rates
- Movie theater available