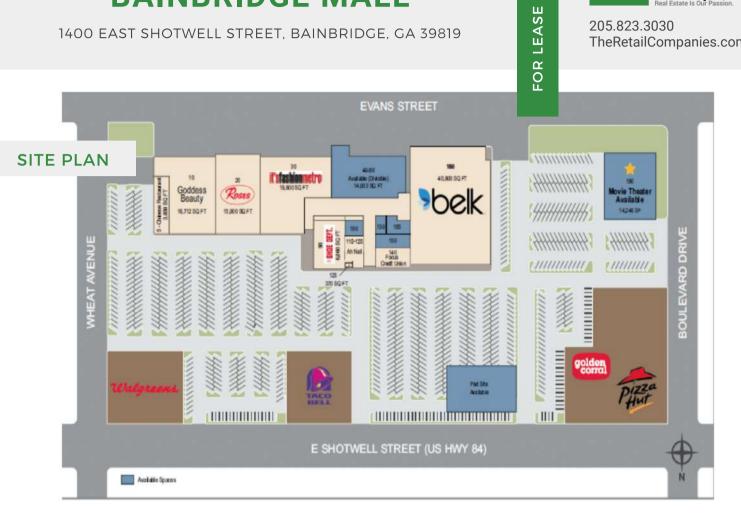

## **Property Details**

| No.      | Retailer Name      | SQ FT     |
|----------|--------------------|-----------|
| 5        | Chinese Restaurant | 3,850     |
| 10       | Beauty Supply      | 16,712    |
| 20       | Roses Express      | 15,000    |
| 30       | It's Fashion Metro | 19,800    |
| 40-80    | VACANT             | 14,003    |
| 90       | Shoe Dept.         | 6,860     |
| 100      | VACANT             | 1,311     |
| 110, 120 | Ah Nail            | 1,678     |
| 125      | Flint Healthcare   | 370       |
| 130      | VACANT             | 2,313     |
| 140      | Focus Credit Union | 2,697     |
| 150      | VACANT             | 2,650     |
| 160      | Belk, Inc.         | 40,800    |
| 190      | VACANT             | 14,246    |
| OUT      | VACANT             | 10,000+/- |
|          |                    |           |