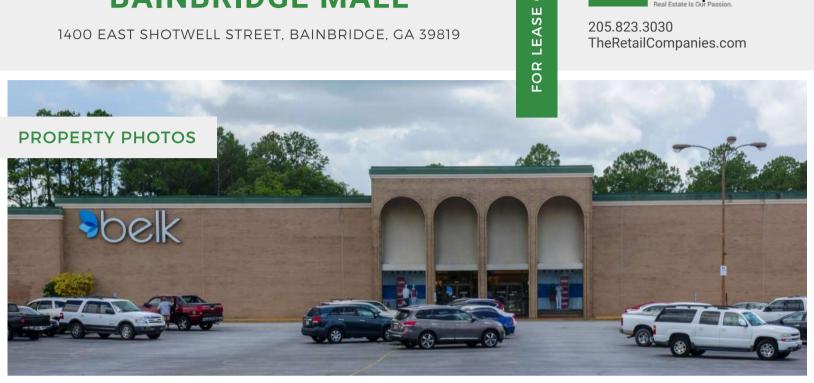

#### **QUICK FACTS**

- Property size: 143,322 SF
- Established tenant base (Belk, Walgreens, Roses Express, It's Fashion Metro, Shoe Dept)
- Outparcel available
- Immediate occupancy
- · Prime location with excellent visibility on Shotwell Street
- Prime interior retail/office and exterior retail space available
- Flexible leasing terms and aggressive lease rates
- Movie theater available

#### **Property Details**

| No.      | Retailer Name      | SQ FT     |
|----------|--------------------|-----------|
| 5        | Chinese Restaurant | 3,850     |
| 10       | Beauty Supply      | 16,712    |
| 20       | Roses Express      | 15,000    |
| 30       | It's Fashion Metro | 19,800    |
| 40-80    | VACANT             | 14,003    |
| 90       | Shoe Dept.         | 6,860     |
| 100      | VACANT             | 1,311     |
| 110, 120 | Ah Nail            | 1,678     |
| 125      | Flint Healthcare   | 370       |
| 130      | VACANT             | 2,313     |
| 140      | Focus Credit Union | 2,697     |
| 150      | VACANT             | 2,650     |
| 160      | Belk, Inc.         | 40,800    |
| 190      | VACANT             | 14,246    |
| OUT      | VACANT             | 10,000+/- |
|          |                    |           |