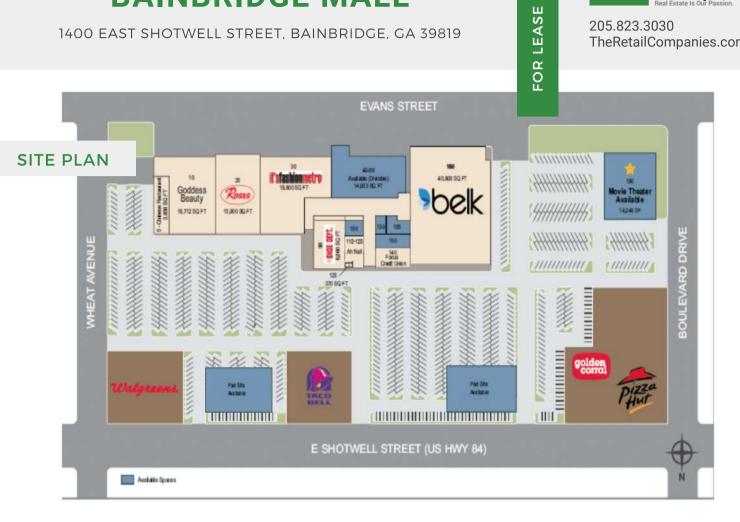

#### **Property Details**

| No.      | Retailer Name      | SQ FT     |
|----------|--------------------|-----------|
| 5        | Chinese Restaurant | 3,850     |
| 10       | Beauty Supply      | 16,712    |
| 20       | Roses Express      | 15,000    |
| 30       | It's Fashion Metro | 19,800    |
| 40-80    | VACANT             | 14,003    |
| 90       | Shoe Dept.         | 6,860     |
| 100      | VACANT             | 1,311     |
| 110, 120 | Ah Nail            | 1,678     |
| 125      | Flint Healthcare   | 370       |
| 130      | VACANT             | 2,313     |
| 140      | Focus Credit Union | 2,697     |
| 150      | VACANT             | 2,650     |
| 160      | Belk, Inc.         | 40,800    |
| 190      | VACANT             | 14,246    |
| OUT      | VACANT             | 10,000+/- |
|          |                    |           |