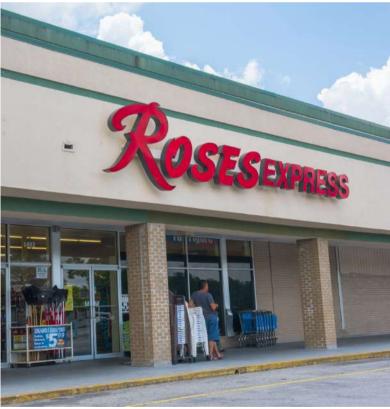

#### **Property Details**

| No.      | Retailer Name      | SQ FT     |
|----------|--------------------|-----------|
| 5        | Chinese Restaurant | 3,850     |
| 10       | Beauty Supply      | 16,712    |
| 20       | Roses Express      | 15,000    |
| 30       | It's Fashion Metro | 19,800    |
| 40-80    | VACANT             | 14,003    |
| 90       | Shoe Dept.         | 6,860     |
| 100      | VACANT             | 1,311     |
| 110, 120 | Ah Nail            | 1,678     |
| 125      | Flint Healthcare   | 370       |
| 130      | VACANT             | 2,313     |
| 140      | Focus Credit Union | 2,697     |
| 150      | VACANT             | 2,650     |
| 160      | Belk, Inc.         | 40,800    |
| 190      | VACANT             | 14,246    |
| OUT      | VACANT             | 10,000+/- |
|          |                    |           |