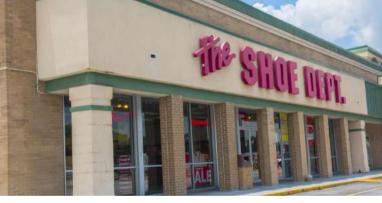

#### **Property Details**

| No.      | Retailer Name      | SQ FT     |
|----------|--------------------|-----------|
| 5        | Chinese Restaurant | 3,850     |
| 10       | Beauty Supply      | 16,712    |
| 20       | Roses Express      | 15,000    |
| 30       | It's Fashion Metro | 19,800    |
| 40-80    | VACANT             | 14,003    |
| 90       | Shoe Dept.         | 6,860     |
| 100      | VACANT             | 1,311     |
| 110, 120 | Ah Nail            | 1,678     |
| 125      | Flint Healthcare   | 370       |
| 130      | VACANT             | 2,313     |
| 140      | Focus Credit Union | 2,697     |
| 150      | VACANT             | 2,650     |
| 160      | Belk, Inc.         | 40,800    |
| 190      | VACANT             | 14,246    |
| OUT      | VACANT             | 10,000+/- |
|          |                    |           |