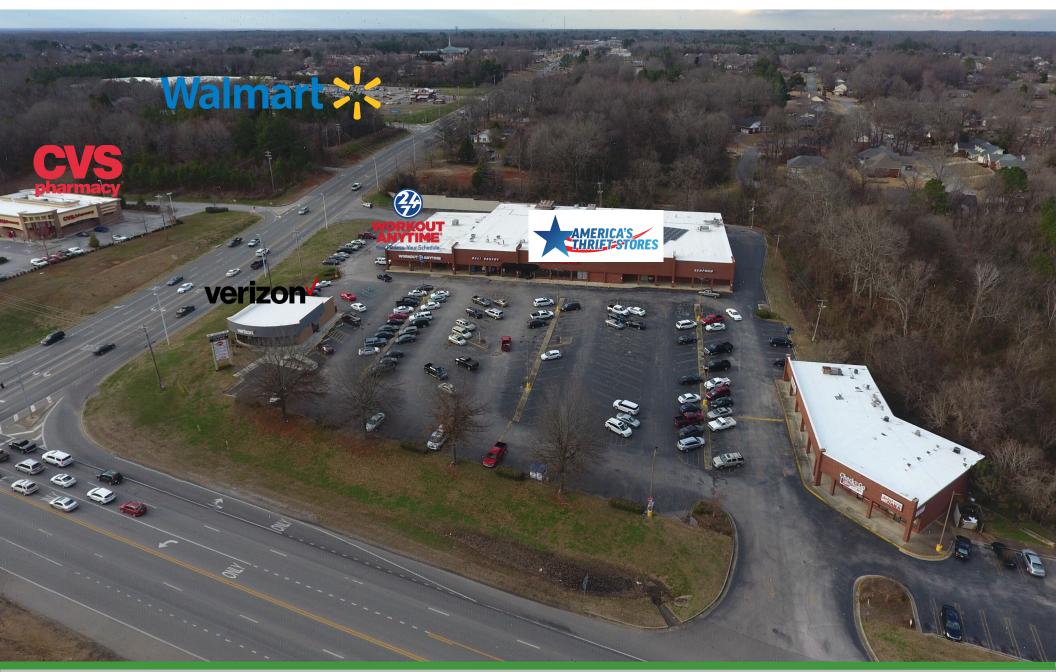

#### **Cloverdale Village Shopping Center**

990 Cox Creek Parkway, Florence, AL 35630

- We are marketing a big box opportunity at the corner of Cox Creek Parkway and Cloverdale Road.
- New Walmart Supercenter located just up the street on Cloverdale Road
- 44,677 SF AVAILABLE 7/1/2018
- TRAFFIC: 20,190 vpd on Cloverdale Road 16,530 vpd on Cox Creek
- Call For Pricing!