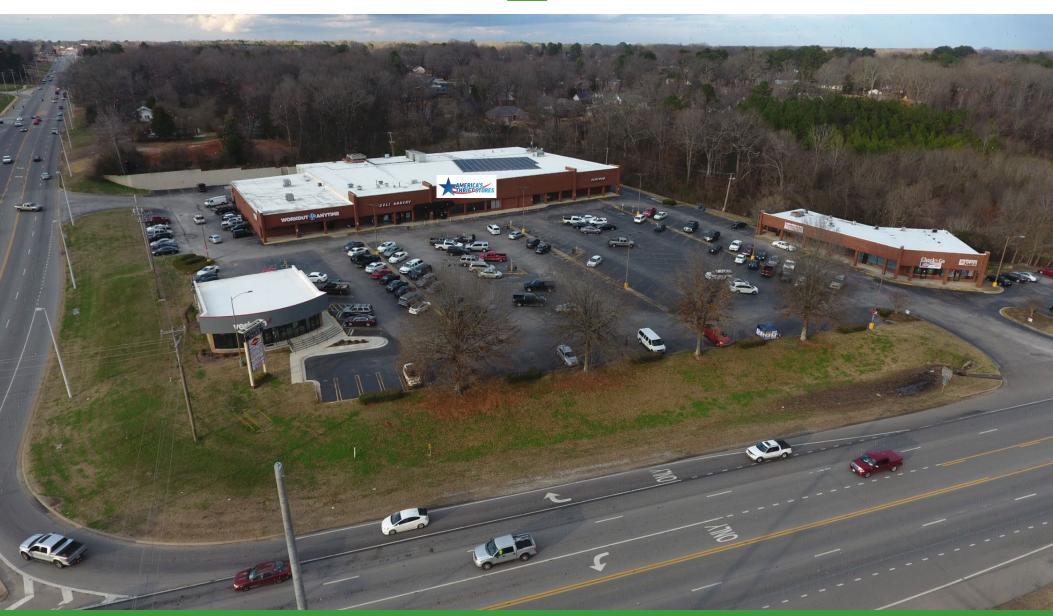

# **Cloverdale Village Shopping Center**

990 Cox Creek Parkway, Florence, AL 35630

#### **Cloverdale Village Shopping Center**

990 Cox Creek Parkway, Florence, AL 35630

- We are marketing a big box opportunity at the corner of Cox Creek Parkway and Cloverdale Road.
- New Walmart Supercenter located just up the street on Cloverdale Road
- 44,677 SF AVAILABLE 7/1/2018
- TRAFFIC: 20,190 vpd on Cloverdale Road 16,530 vpd on Cox Creek
- Call For Pricing!