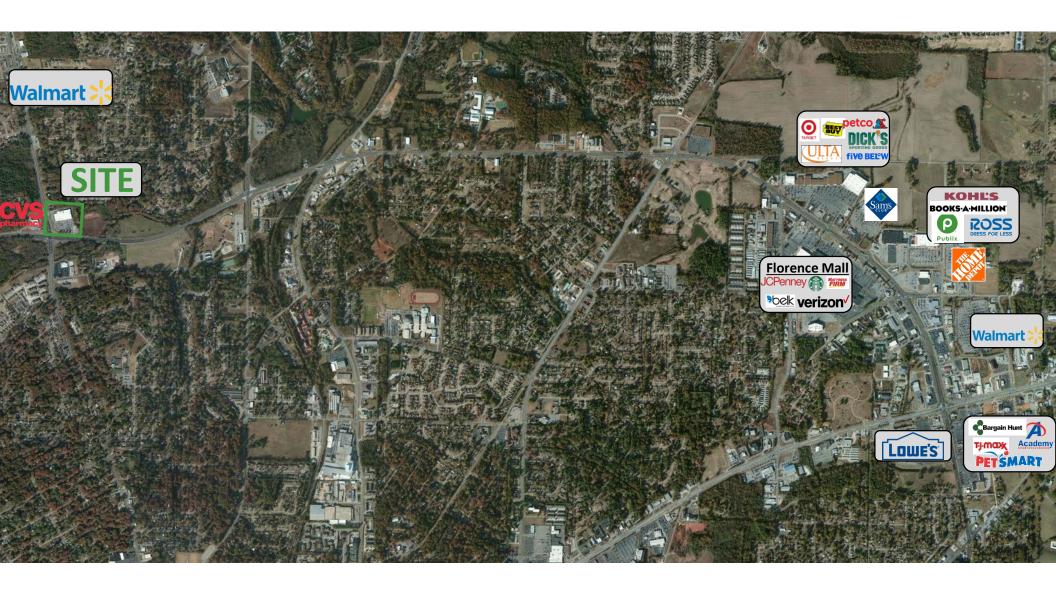

#### **Cloverdale Village Shopping Center**

990 Cox Creek Parkway, Florence, AL 35630

- We are marketing a big box opportunity at the corner of Cox Creek Parkway and Cloverdale Road.
- New Walmart Supercenter located just up the street on Cloverdale Road
- 44,677 SF AVAILABLE 7/1/2018
- TRAFFIC: 20,190 vpd on Cloverdale Road 16,530 vpd on Cox Creek
- Call For Pricing!