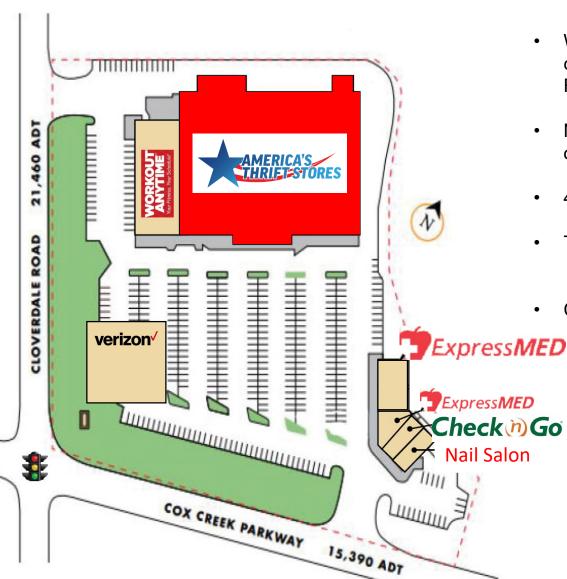

#### **Cloverdale Village Shopping Center**

990 Cox Creek Parkway, Florence, AL 35630

- We are marketing a big box opportunity at the corner of Cox Creek Parkway and Cloverdale Road.
- New Walmart Supercenter located just up the street on Cloverdale Road
- 44,677 SF AVAILABLE 7/1/2018
- TRAFFIC: 20,190 vpd on Cloverdale Road 16,530 vpd on Cox Creek
- Call For Pricing!