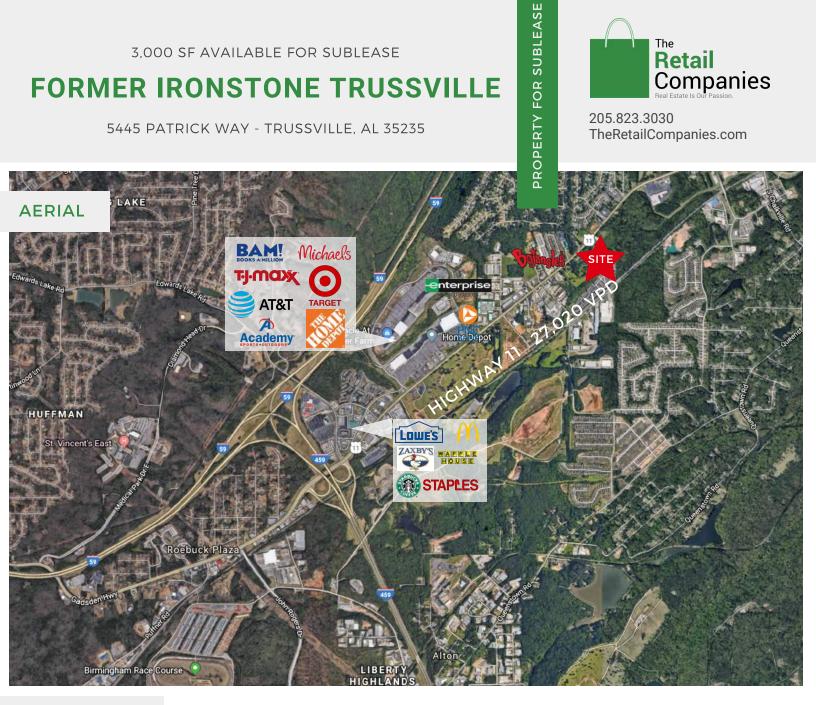

### **QUICK FACTS**

- · Located along Trussville's most active retail corridor
- National tenants nearby include Stein Mart, Publix, AMC Theaters, and many others
- Direct visibility from Highway 31 (37,020 VPD)
- Ample, well-lit parking field with excellence co-tenancy