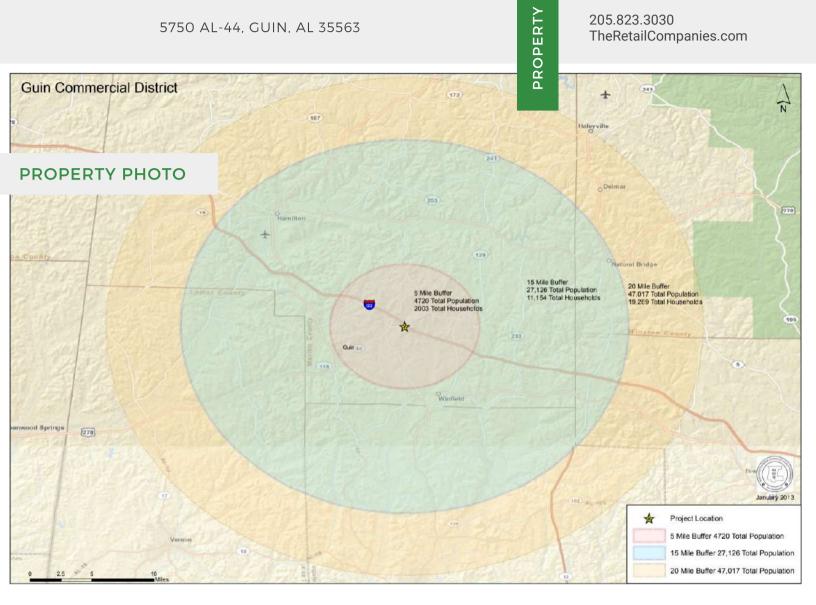

### **QUICK FACTS**

- Excellent synergy with new Holiday Inn
- Infrastructure in place for simplified construction •
- High traffic access from Hwy 44 and I-22 •
- Flexible lot sizes to fit a Buyer's needs.

#### DEMOGRAPHICS

|                                     | 5 miles  | 10 miles | 15 mile |
|-------------------------------------|----------|----------|---------|
| Population                          |          |          |         |
| 2000 Population                     | 5,019    | 13,972   | 26,37   |
| 2010 Population                     | 4,948    | 13,653   | 25,73   |
| 2019 Population                     | 5,004    | 13,651   | 25,65   |
| 2024 Population                     | 4,972    | 13,527   | 25,39   |
| 2000-2010 Annual Rate               | -0.14%   | -0.23%   | -0.240  |
| 2010-2019 Annual Rate               | 0.12%    | 0.00%    | -0.049  |
| 2019-2024 Annual Rate               | -0.13%   | -0.18%   | -0.209  |
| 2019 Male Population                | 48.6%    | 49.2%    | 50.00   |
| 2019 Female Population              | 51.4%    | 50.8%    | 50.04   |
| 2019 Median Age                     | 45.8     | 45.5     | 45.     |
|                                     | 5 miles  | 10 miles | 15 mile |
| Mortgage Income                     |          |          |         |
| 2019 Percent of Income for Mortgage | 13.5%    | 12.8%    | 12.29   |
| Median Household Income             |          |          |         |
| 2019 Median Household Income        | \$40,353 | \$39,997 | \$38,34 |
| 2024 Median Household Income        | \$46,205 | \$44,161 | \$41,28 |
| 2019-2024 Annual Rate               | 2.75%    | 2.00%    | 1.499   |
| Average Household Income            |          |          |         |
| 2019 Average Household Income       | \$60,857 | \$59,697 | \$58,22 |
| 2024 Average Household Income       | \$68,487 | \$67,178 | \$65,02 |
| 2019-2024 Annual Rate               | 2.39%    | 2.39%    | 2.23    |
| Per Capita Income                   |          |          |         |
| 2019 Per Capita Income              | \$26,133 | \$25,035 | \$24,02 |
| 2024 Per Capita Income              | \$29,388 | \$28,126 | \$26,78 |
| 2019-2024 Annual Rate               | 2.38%    | 2.36%    | 2.20    |