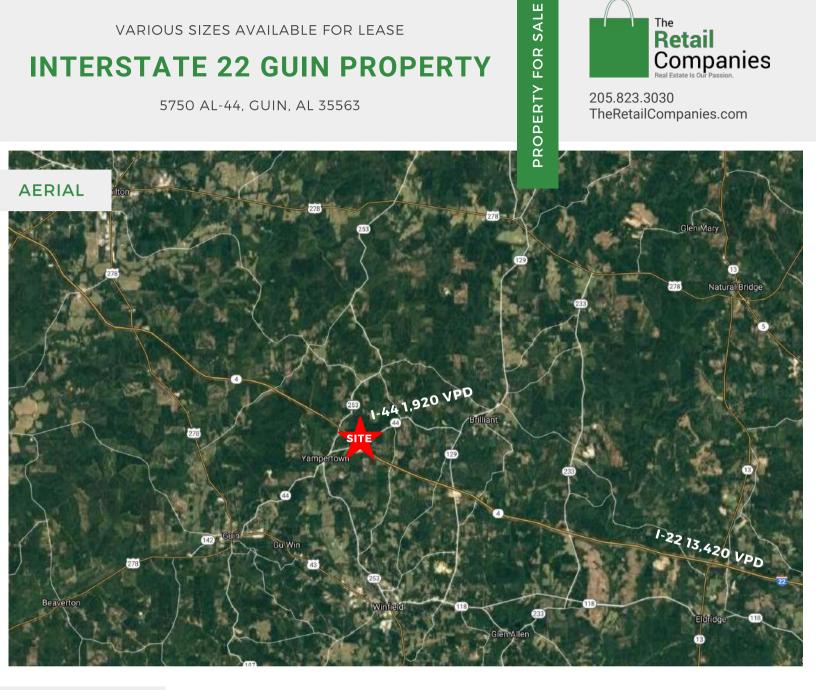

### **QUICK FACTS**

- Excellent synergy with new Holiday Inn
- Infrastructure in place for simplified construction •
- High traffic access from Hwy 44 and I-22 •
- Flexible lot sizes to fit a Buyer's needs.