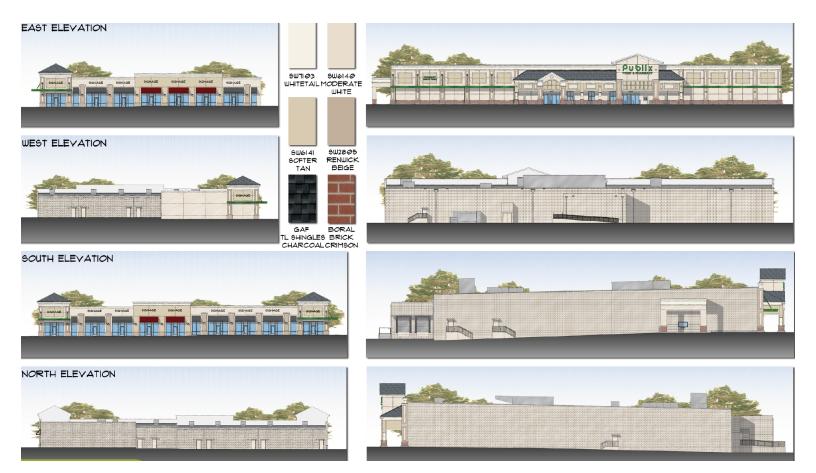

8 TheRetailCompanies.com **AERIAL** Eastview D Mill Creek Greenway D Jolin Park SITE DOLLAR GENERAL Ma vns Ferry Rd RITE Mill Ro Madison SIB HUGHES RL 18.690 /erizon

### QUICK FACTS

- Publix-anchored center located among North Alabama's fastest growing retail market
- Ideal retail location on Hughes road between the I-565 and Hwy 72 corridors.
- Direct visibility from both Hughes Road and Browns Ferry Road
- Monument signage is available.

Bill Clements, CCIM Bill@TheRetailCompanies.com 205.823.3070

#### **Real Estate Is Our Passion**

1841 Montclaire Lane, Suite 102 Birmingham, AL 35216 Brooks Corr, CCIM Brooks@TheRetailCompanies.com 205.823.3080

## **MADISON COMMONS**

300 HUGHES ROAD, MADISON, AL 35758



205.823.3030 TheRetailCompanies.com

**PROPERTY FOR LEASE** 

### RENDERINGS



#### Bill Clements, CCIM Bill@TheRetailCompanies.com 205.823.3070

#### **Real Estate Is Our Passion**

1841 Montclaire Lane, Suite 102 Birmingham, AL 35216 Brooks Corr, CCIM Brooks@TheRetailCompanies.com 205.823.3080

## **MADISON COMMONS**

300 HUGHES ROAD, MADISON, AL 35758

#### SITE PLAN AND AVAILABLE SPACES



Bill Clements, CCIM Bill@TheRetailCompanies.com 205.823.3070

#### **Real Estate Is Our Passion**

1841 Montclaire Lane, Suite 102 Birmingham, AL 35216 Brooks Corr, CCIM Brooks@TheRetailCompanies.com 205.823.3080



205.823.3030 TheRetailCompanies.com

**PROPERTY FOR LEASE** 

# **MADISON COMMONS**

300 HUGHES ROAD, MADISON, AL 35758

#### SIGNAGE RENDERING



Bill Clements, CCIM Bill@TheRetailCompanies.com 205.823.3070

#### **Real Estate Is Our Passion**

1841 Montclaire La