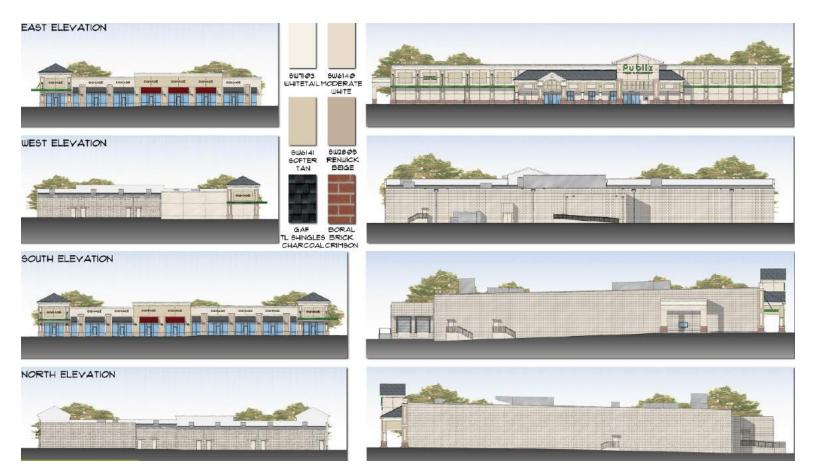

etailCompanies.com **AERIAL** Eastview Dr Mill Creek Greenway **D** Solin Park SITE DOLLAR GENERAL Ma Browns Ferry Rd RITE Mill D Madison SUB HUGHES RD 18.690 erizon

### QUICK FACTS

- Publix-anchored center located among North Alabama's fastest growing retail market
- Ideal retail location on Hughes road between the I-565 and Hwy 72 corridors.
- Direct visibility from both Hughes Road and Browns Ferry Road
- Monument signage is available.

Bill Clements, CCIM Bill@TheRetailCompanies.com 205.823.3070

#### **Real Estate Is Our Passion**

1841 Montclaire Lane, Suite 102 Birmingham, AL 35216 Brooks Corr, CCIM Brooks@TheRetailCompanies.com 205.823.3080

## **MADISON COMMONS**

300 HUGHES ROAD, MADISON, AL 35758



205.823.3030 TheRetailCompanies.com

**PROPERTY FOR LEASE** 

### RENDERINGS



Bill Clements, CCIM Bill@TheRetailCompanies.com 205.823.3070

#### **Real Estate Is Our Passion**

1841 Montclaire Lane, Suite 102 Birmingham, AL 35216 Brooks Corr, CCIM Brooks@TheRetailCompanies.com 205.823.3080

# **MADISON COMMONS**

300 HUGHES ROAD, MADISON, AL 35758

#### SITE PLAN AND AVAILABLE SPACES



Bill Clements, CCIM Bill@TheRetailCompanies.com 205.823.3070

#### **Real Estate Is Our Passion**

1841 Montclaire Lane, Suite 102 Birmingham, AL 35216 Brooks Corr, CCIM Brooks@TheRetailCompanies.com 205.823.3080



205.823.3030 TheRetailCompanies.com

**PROPERTY FOR LEASE** 

# **MADISON COMMONS**

300 HUGHES ROAD, MADISON, AL 35758

#### SIGNAGE RENDERING



Bill Clements, CCIM Bill@TheRetailCompanies.com 205.823.3070

#### **Real Estate Is Our Passion**

1841 Montclaire Lane, Su