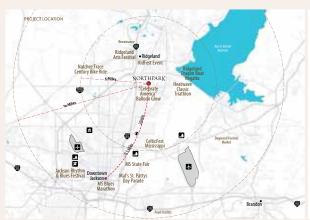

### ENVISION

Contemporary design blended with traditional style showcasing both national and local on-trend brands.

Northpark Leasing Book.indd 6-7 4/25/18 3:25 PM

Northpark is located in Ridgeland, about 10 miles outside of the state capital. Ridgeland, Mississippi is a family friendly, community centered city, and is one of the more affluent neighborhoods for young professionals in the Jackson area. Almost half of the residents over 25 are college graduates, and the median income is much higher than average. As a result, real estate in Ridgeland is also relatively aspirational for the Tri-County area.