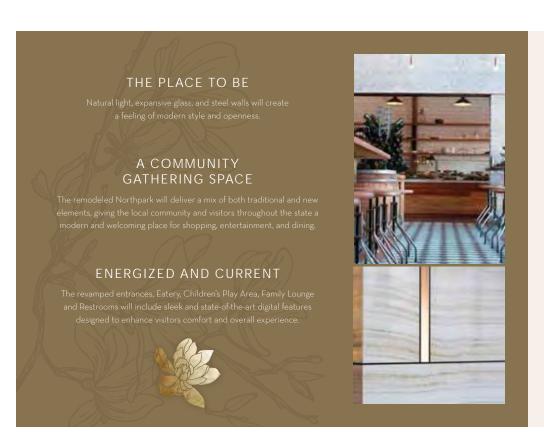

### An eclectic mix

of shopping, dining, community events, and entertainment, Northpark's indoor space offers an upscale and comfortable atmosphere free from the limits of seasonal temperatures and conditions. Soft seating, family amenities, dining options, and digital capabilities provide components that are welcoming to both local consumers and out of town visitors.

## THE HEART OF THE RENOVATION...

The Eatery will be expanded and transformed into a spacious communal dining area with an intimate, 'café'-style feel, perfect for showcasing its curated mix of national and local culinary operators.

Light will cascade down from the newly-elevated ceiling, while richly-colored custom furniture will be arranged below to create plush seating areas.

Visitors will be able to gather in groups, interact with a new large-scale media wall, or comfortably unwind in a setting designed to create memories that go beyond shopping.