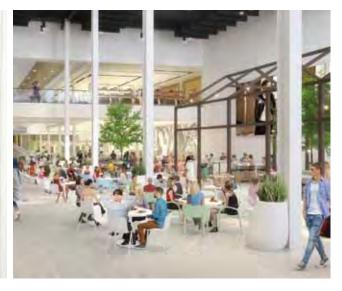

## THE HEART OF THE RENOVATION...

The Eatery will be expanded and transformed into a spacious communal dining area with an intimate, 'café'-style feel, perfect for showcasing its curated mix of national and local culinary operators.

Light will cascade down from the newly-elevated ceiling, while richly-colored custom furniture will be arranged below to create plush seating areas.

Visitors will be able to gather in groups, interact with a new large-scale media wall, or comfortably unwind in a setting designed to create memories that go beyond shopping.