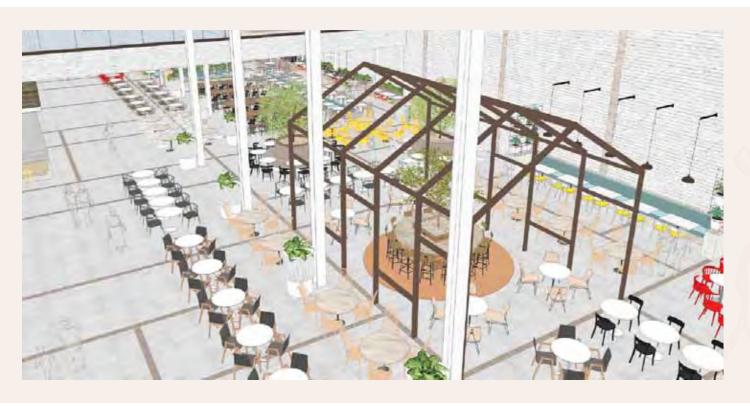

## THE HEART OF THE RENOVATION...

The Eatery will be expanded and transformed into a spacious communal dining area with an intimate, 'café'-style feel, perfect for showcasing its curated mix of national and local culinary operators.

Light will cascade down from the newly-elevated ceiling, while richly-colored custom furniture will be arranged below to create plush seating areas.

Visitors will be able to gather in groups, interact with a new large-scale media wall, or comfortably unwind in a setting designed to create memories that go beyond shopping.