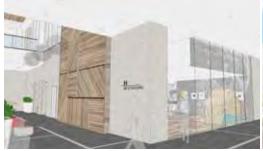

## THE HEART OF THE RENOVATION...

The Eatery will be expanded and transformed into a spacious communal dining area with an intimate, 'café'-style feel, perfect for showcasing its curated mix of national and local culinary operators.

Light will cascade down from the newly-elevated ceiling, while richly-colored custom furniture will be arranged below to create plush seating areas.

Visitors will be able to gather in groups, interact with a new large-scale media wall, or comfortably unwind in a setting designed to create memories that go beyond shopping.