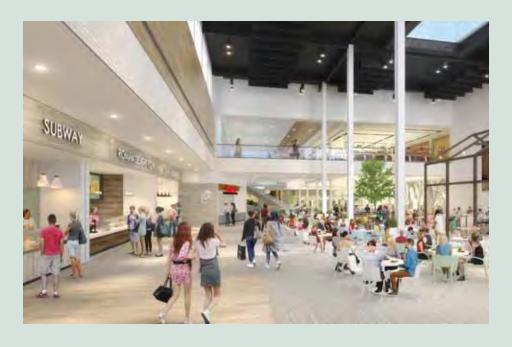

## THE HEART OF THE RENOVATION...

The Eatery will be expanded and transformed into a spacious communal dining area with an intimate, 'café'-style feel, perfect for showcasing its curated mix of national and local culinary operators.

Light will cascade down from the newly-elevated ceiling, while richly-colored custom furniture will be arranged below to create plush seating areas.

Visitors will be able to gather in groups, interact with a new large-scale media wall, or comfortably unwind in a setting designed to create memories that go beyond shopping.