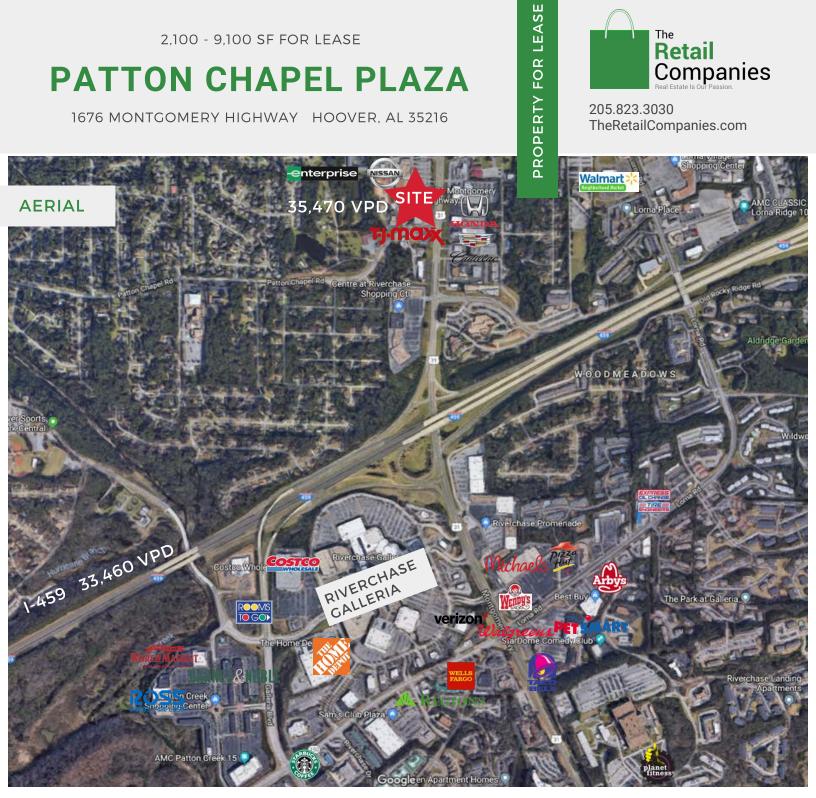

#### **QUICK FACTS**

- Located in the highly-desired Hoover retail submarket
- Property located 1 mile north of the Riverchase Galleria
- Direct visibility from Highway 31 (35,470 VPD)
- · Pylon signage is available