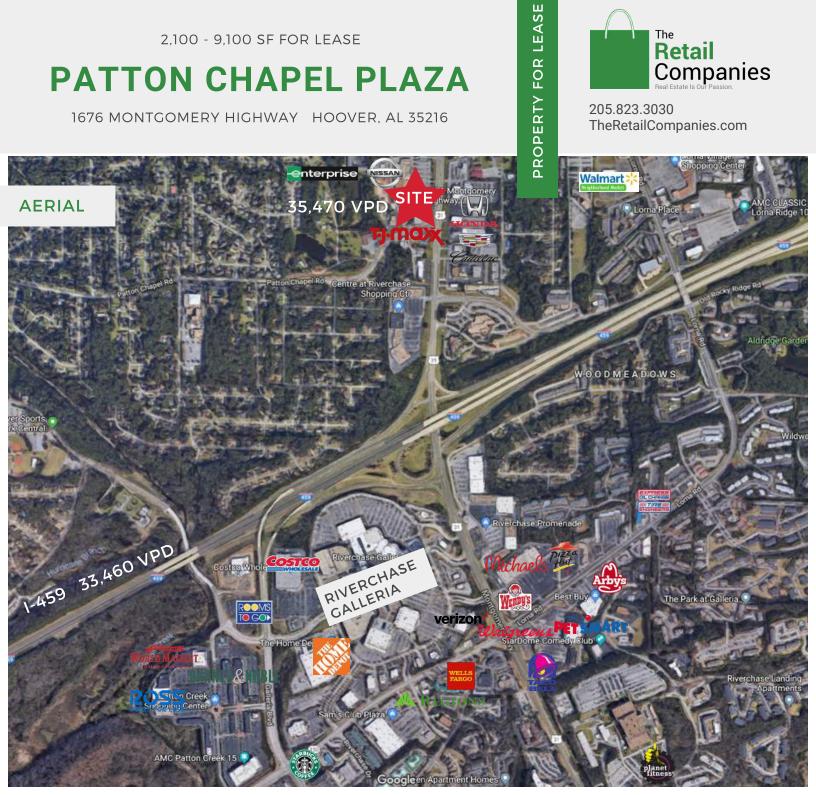

2,100 - 9,100 SF FOR LEASE

# **PATTON CHAPEL PLAZA**

1676 MONTGOMERY HIGHWAY HOOVER, AL 35216

205.823.3030 TheRetailCompanies.com

2,100 - 9,100 SF FOR LEASE

### **QUICK FACTS**

- Located in the highly-desired Hoover retail submarket
- Property located 1 mile north of the Riverchase Galleria
- Direct visibility from Highway 31 (35,470 VPD)
- · Pylon signage is available