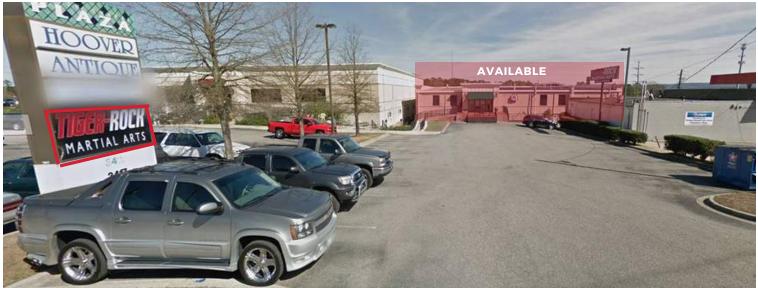

tailCompanies.com



### **QUICK FACTS**

- Located in the highly-desired Hoover retail submarket
- Property located 1 mile north of the Riverchase Galleria
- Direct visibility from Highway 31 (35,470 VPD)
- · Pylon signage is available

This information contained herein was obtained from sources deemed to be reliable; however The Retail Companies makes no guarantees, warranties, or representations as to the completeness or accuracy thereof.

2,100 - 9,100 SF FOR LEASE

# **PATTON CHAPEL PLAZA**

1676 MONTGOMERY HIGHWAY HOOVER, AL 35216



205.823.3030 TheRetailCompanies.com



2,100 - 9,100 SF FOR LEASE

## **PATTON CHAPEL PLAZA**

1676 MONTGOMERY HIGHWAY HOOVER, AL 35216

The Retail Companies

205.823.3030 TheRetailCompanies.com

PROPERTY FOR LEASE

#### **PHOTOS & AVAILABLE SPACES**





## **PATTON CHAPEL PLAZA**

1676 MONTGOMERY HIGHWAY HOOVER, AL 35216

The Retail Companies

205.823.3030
TheRetailCompanies.com

PROPERTY FOR LEASE

SITE PLAN





## **PATTON CHAPEL PLAZA**

1676 MONTGOMERY HIGHWAY HOOVER, AL 35216

The Retail Companies
Real Estate Is Our Passion.

205.823.3030 TheRetailCompanies.com

PROPERTY FOR LEASE

#### **DEMOGRAPHICS**

|                        | 1 mile | 3 miles | 5 miles |
|------------------------|--------|---------|---------|
| Population             |        |         |         |
| 2000 Population        | 7,654  | 57,536  | 105,510 |
| 2010 Population        | 7,910  | 65,054  | 122,720 |
| 2018 Population        | 7,970  | 67,681  | 131,042 |
| 2023 Population        | 7,981  | 69,183  | 135,425 |
| 2000-2010 Annual Rate  | 0.33%  | 1.24%