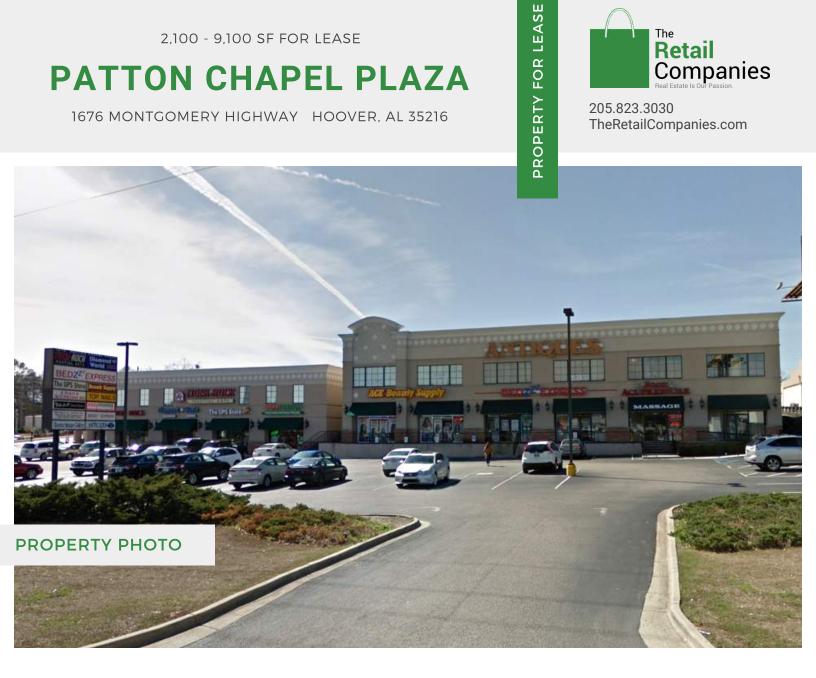

2.100 - 9.100 SF FOR LEASE

# **PATTON CHAPEL PLAZA**

1676 MONTGOMERY HIGHWAY HOOVER, AL 35216

205.823.3030 TheRetailCompanies.com