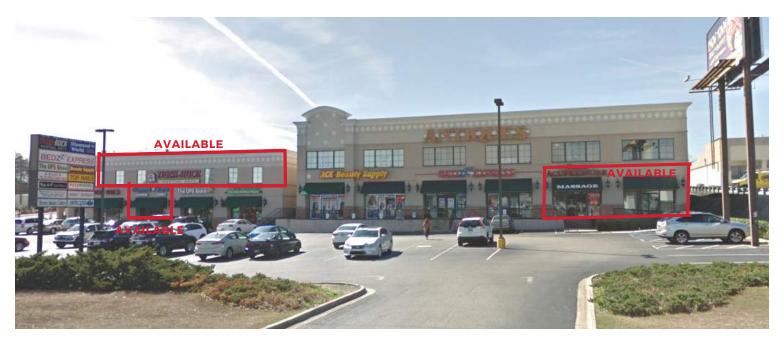

RetailCompanies.com



### **QUICK FACTS**

- Located in the highly-desired Hoover retail submarket
- Property located 1 mile north of the Riverchase Galleria
- Direct visibility from Highway 31 (35,470 VPD)
- · Pylon signage is available

This information contained herein was obtained from sources deemed to be reliable; however The Retail Companies makes no guarantees, warranties, or representations as to the completeness or accuracy thereof.

2,100 - 9,100 SF FOR LEASE

# **PATTON CHAPEL PLAZA**

1676 MONTGOMERY HIGHWAY HOOVER, AL 35216



205.823.3030 TheRetailCompanies.com



2,100 - 9,100 SF FOR LEASE

## **PATTON CHAPEL PLAZA**

1676 MONTGOMERY HIGHWAY HOOVER, AL 35216

The Retail Companies

205.823.3030 TheRetailCompanies.com

PROPERTY FOR LEASE

#### **PHOTOS & AVAILABLE SPACES**





## **PATTON CHAPEL PLAZA**

1676 MONTGOMERY HIGHWAY HOOVER, AL 35216

The Retail Companies

205.823.3030
TheRetailCompanies.com

PROPERTY FOR LEASE

SITE PLAN





## **PATTON CHAPEL PLAZA**

1676 MONTGOMERY HIGHWAY HOOVER, AL 35216

The Retail Companies
Real Estate Is Our Passion.

205.823.3030 TheRetailCompanies.com

PROPERTY FOR LEASE

#### **DEMOGRAPHICS**

|                        | 1 mile | 3 miles | 5 miles |
|------------------------|--------|---------|---------|
| Population             |        |         |         |
| 2000 Population        | 7,654  | 57,536  | 105,510 |
| 2010 Population        | 7,910  | 65,054  | 122,720 |
| 2018 Population        | 7,970  | 67,681  | 131,042 |
| 2023 Population        | 7,981  | 69,183  | 135,425 |
| 2000-2010 Annual Rate  | 0.33%  | 1.24