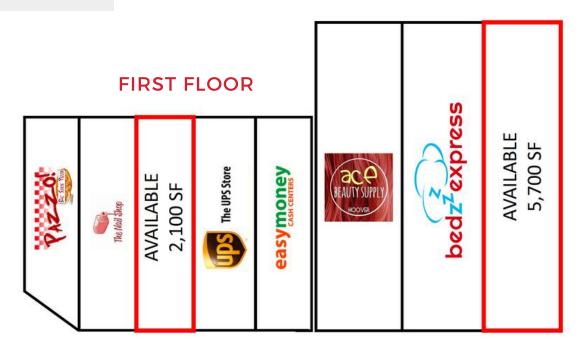

#### **PHOTOS & AVAILABLE SPACES**

2.100 - 9.100 SF FOR LEASE

2,100 - 9,100 SF FOR LEASE