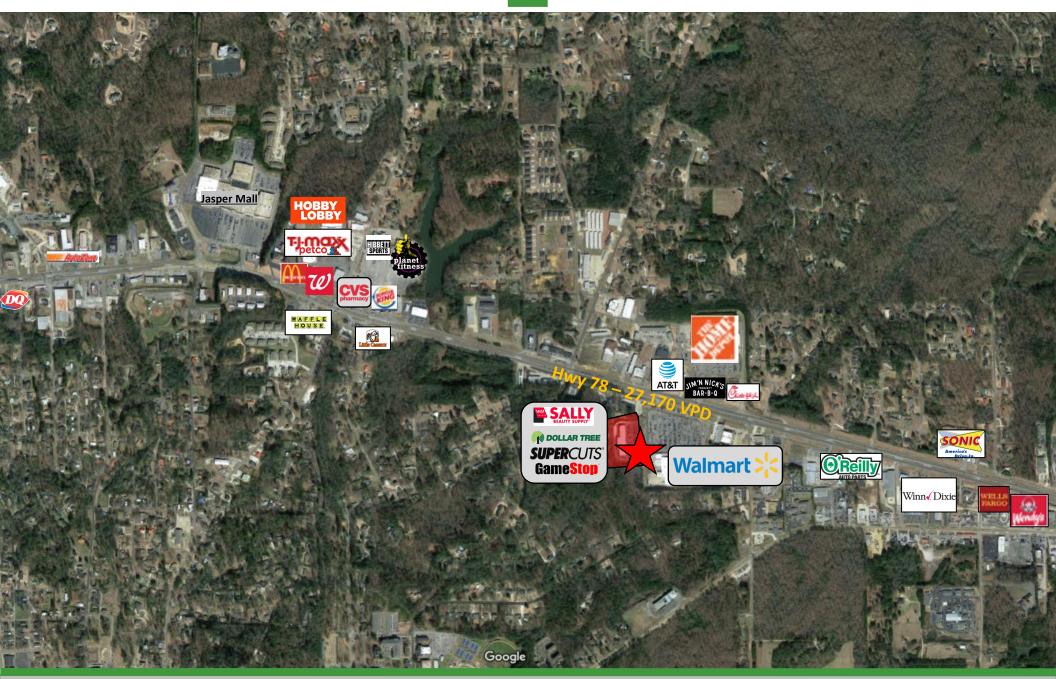

- Excellent location in the Jasper submarket at the Walmart Supercenter on Highway 78.
- Tenants include Dollar Tree, Champion Sports Medicine, Rent-A-Center and other retail uses.
- 3,000 sf and two, 1,400 spaces are available.

**TRAFFIC 27,170 VPD (HWY 78)** 

| DISTANCE | POPULATION | MEDIAN INCOME |
|----------|------------|---------------|
| 3 MILE   | 3,039      | \$54,058      |
| 5 MILES  | 11,242     | \$52,154      |
| 10 MILES | 48,067     | \$47,773      |