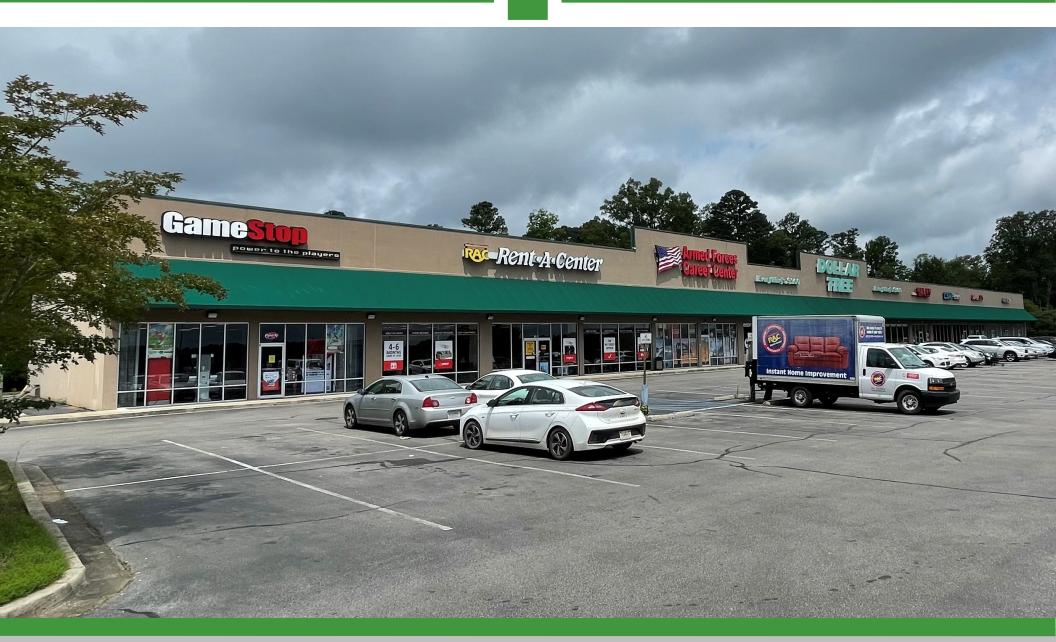

## **WALMART SHADOW CENTER FOR LEASE:**

**Peach Orchard Pavilion Shopping Center** 

1705 Highway 78 E, Jasper, AL 35501

- Excellent location in the Jasper submarket at the Walmart Supercenter on Highway 78.
- Tenants include Dollar Tree, Champion Sports Medicine, Rent-A-Center and other retail uses.
- 3,000 sf and two, 1,400 spaces are available.