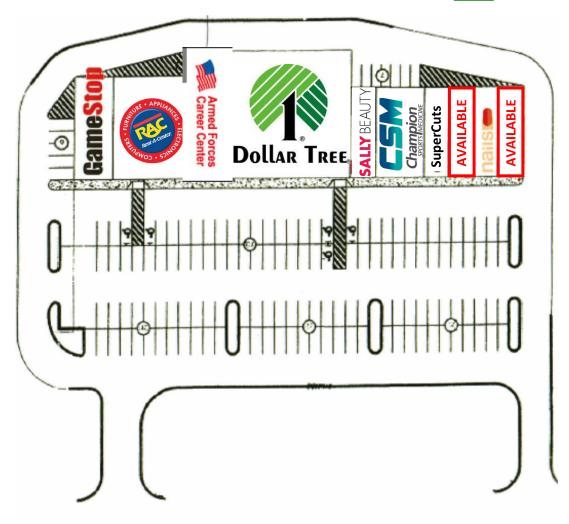

## **WALMART SHADOW CENTER FOR LEASE:**

**Peach Orchard Pavilion Shopping Center** 

1705 Highway 78 E, Jasper, AL 35501

| <u>SUITE</u> | <u>TENANT</u>            | <u>SF</u> |
|--------------|--------------------------|-----------|
| 100          | Available                | 1,400     |
| 200          | Nail Star                | 1,400     |
| 300          | Available                | 1,400     |
| 400          | SuperCuts                | 1,400     |
| 500          | Champion Sports Medicine | 2,800     |
| 700          | Sally Beauty Supply      | 1,400     |
| 800          | Dollar Tree              | 10,000    |
| 900          | Armed Forces Recruiting  | 3,000     |
| 1000         | Rent-A-Center            | 4,800     |
| 1100         | GameStop                 | 2,400     |
|              | TOTAL                    | 30,000    |

- Excellent location in the Jasper submarket at the Walmart Supercenter on Highway 78.
- Tenants include Dollar Tree, Champion Sports Medicine, Rent-A-Center and other retail uses.
- 3,000 sf and two, 1,400 spaces are available.