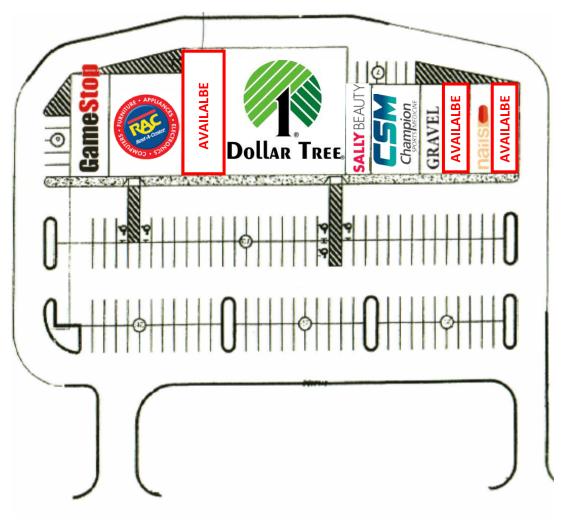

## **Peach Orchard Pavilion Shopping Center**

1705 Highway 78 E, Jasper, AL 35501

| <u>SUITE</u> | <u>TENANT</u>            | SF     |
|--------------|--------------------------|--------|
| 100          | VACANT                   | 1,400  |
| 200          | Nail Star                | 1,400  |
| 300          | VACANT                   | 1,400  |
| 400          | Gravel                   | 1,400  |
| 500          | Champion Sports Medicine | 2,800  |
| 700          | Sally Beauty Supply      | 1,400  |
| 800          | Dollar Tree              | 10,000 |
| 900          | VACANT                   | 3,000  |
| 1000         | Rent-A-Center            | 4,800  |
| 1100         | GameStop                 | 2,400  |
|              | TOTAL                    | 30,000 |

- Excellent location in the Jasper submarket at the Walmart Supercenter on Highway 78.
- Tenants include Dollar Tree, Champion Sports Medicine, Rent-A-Center and other retail uses.
- 3,000 sf and two, 1,400 spaces are available.