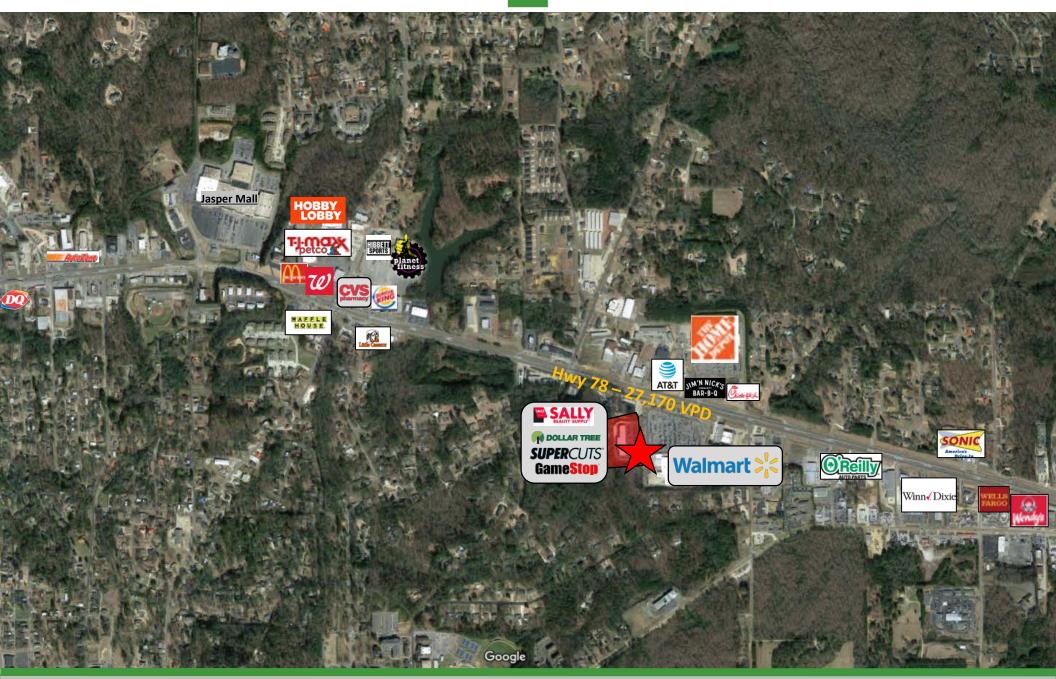

**TRAFFIC 27,170 VPD (HWY 78)** 

| DISTANCE | POPULATION | MEDIAN INCOME |
|----------|------------|---------------|
| 3 MILE   | 3,039      | \$54,058      |
| 5 MILES  | 11,242     | \$52,154      |
| 10 MILES | 48,067     | \$47,773      |