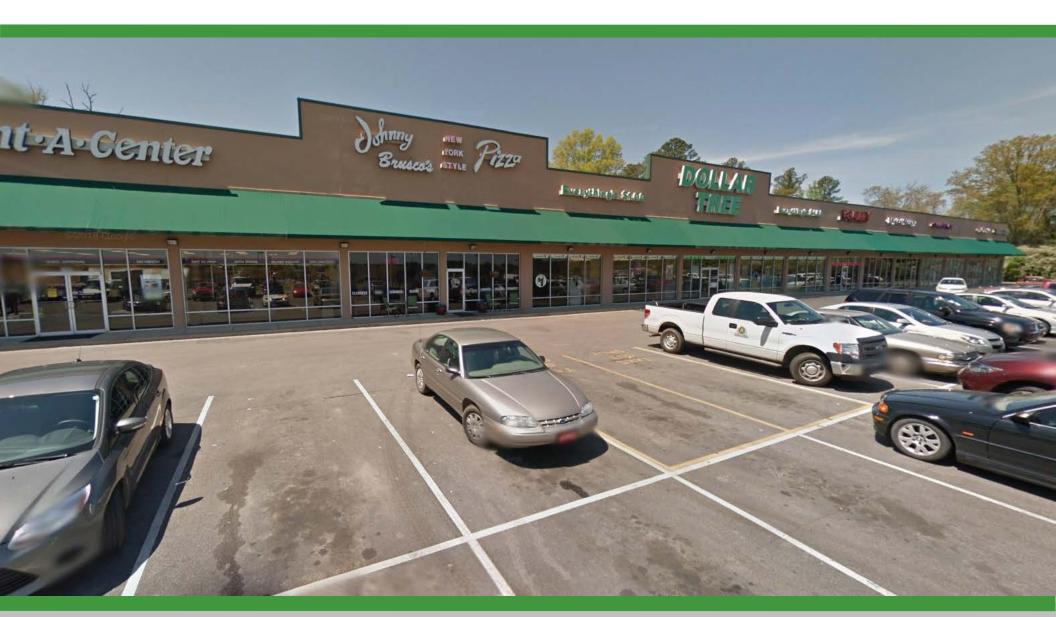

## **Peach Orchard Pavilion Shopping Center**

1705 Highway 78 E, Jasper, AL 35501

| <u>SUITE</u> | <u>TENANT</u>            | SF     |
|--------------|--------------------------|--------|
| 100          | VACANT                   | 1,400  |
| 200          | Nail Star                | 1,400  |
| 300          | VACANT                   | 1,400  |
| 400          | Gravel                   | 1,400  |
| 500          | Champion Sports Medicine | 2,800  |
| 700          | Sally Beauty Supply      | 1,400  |
| 800          | Dollar Tree              | 10,000 |
| 900          | VACANT                   | 3,000  |
| 1000         | Rent-A-Center            | 4,800  |
| 1100         | GameStop                 | 2,400  |
|              | TOTAL                    | 30,000 |

- Excellent location in the Jasper submarket at the Walmart Supercenter on Highway 78.
- Tenants include Dollar Tree, Champion Sports Medicine, Rent-A-Center and other retail uses.
- 3,000 sf and two, 1,400 spaces are available.