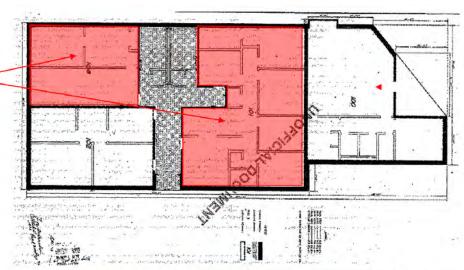

# **VESTAVIA OFFICE BUILDING**

1841 Montalaire Lane, Vestavia Hills, AL 35216

The Retail Companies
205,823,3030

TheRetailCompanies.com

PROPERTY FOR LEASE

Suite 101: 2,453 SF; Medical office currently outfit for **dentist office** 