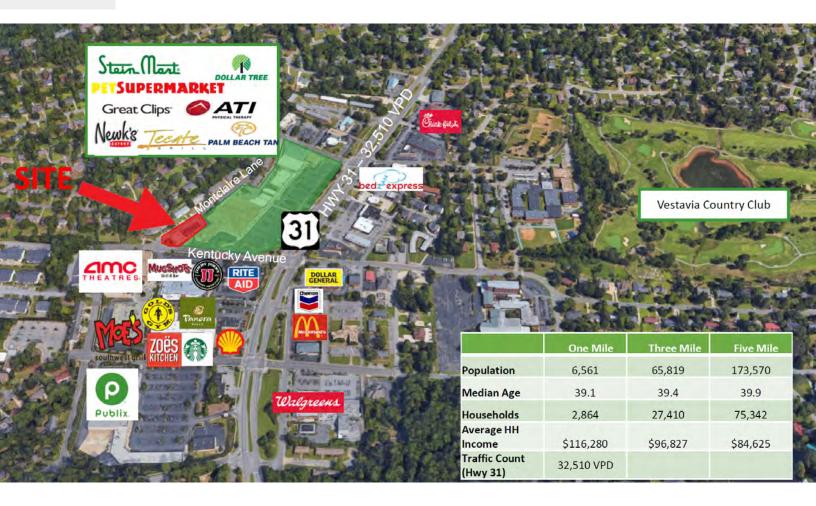

2,453 SF FOR LEASE

## **VESTAVIA OFFICE BUILDING**

1841 Montalaire Lane, Vestavia Hills, AL 35216

PROPERTY FOR LEASE



205.823.3030 TheRetailCompanies.com



This information contained herein was obtained from sources deemed to be reliable; however The Retail Companies makes no guarantees, warranties, or representations as to the completeness or accuracy thereof.

**CALL FOR PRICING** 

### **VESTAVIA OFFICE BUILDING**

1841 Montalaire Lane, Vestavia Hills, AL 35216

PROPERTY FOR LEASE



### **AERIAL**



#### TRAFFIC COUNTS

• Hwy 31 (32,510 vpd)

# **VESTAVIA OFFICE BUILDING**

1841 Montalaire Lane, Vestavia Hills, AL 35216

The Retail Companies
205,823,3030

TheRetailCompanies.com

PROPERTY FOR LEASE

Suite 101: 2,453 SF; Medical office currently outfit for **dentist office**