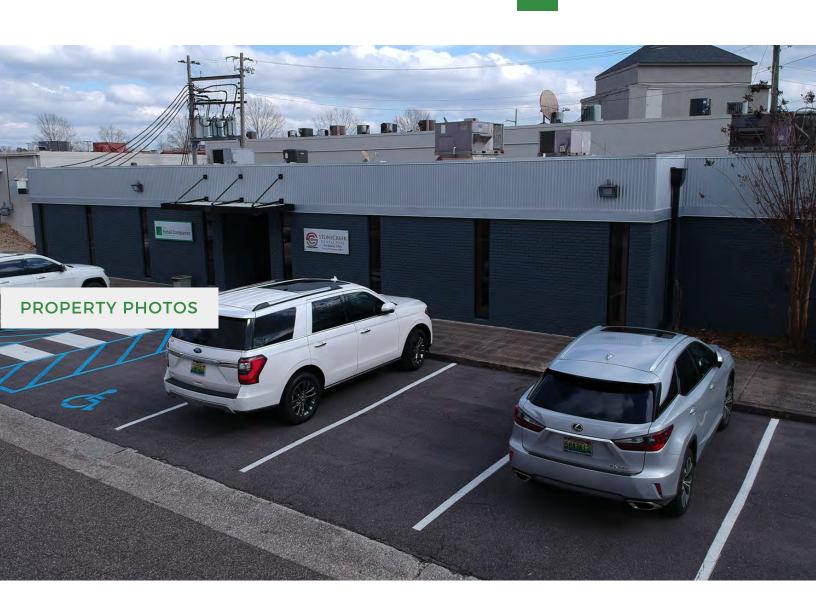

2,453 SF FOR LEASE

## **VESTAVIA OFFICE BUILDING**

1841 Montalaire Lane, Vestavia Hills, AL 35216

PROPERTY FOR LEASE

205.823.3030 TheRetailCompanies.com

This information contained herein was obtained from sources deemed to be reliable; however The Retail Companies makes no guarantees, warranties, or representations as to the completeness or accuracy thereof.

# **VESTAVIA OFFICE BUILDING**

1841 Montalaire Lane, Vestavia Hills, AL 35216

The Retail Companies
205,823,3030

TheRetailCompanies.com

PROPERTY FOR LEASE

Suite 101: 2,453 SF; Medical office currently outfit for **dentist office** 