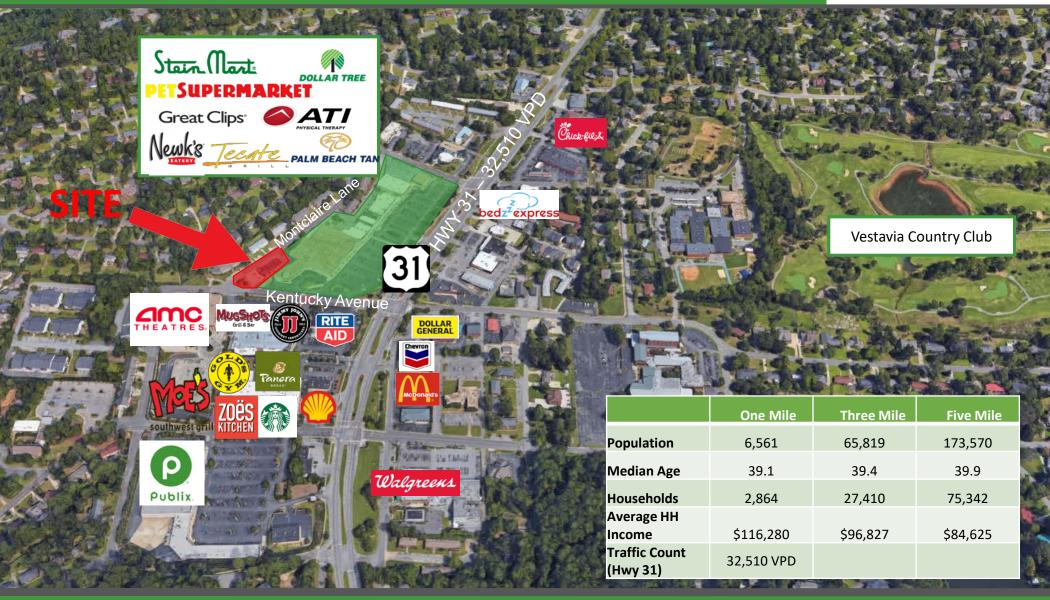

900-2,350 sf in the Heart of Vestavia Hills

1841 Montclaire Lane, Vestavia Hills, Alabama 35216

Bill Clements, CCIM 205.823.3070

Bill@TheRetailCompanies.com

**Brooks Corr, CCIM** 

205.823.3080 Brooks@TheRetailCompanies.com