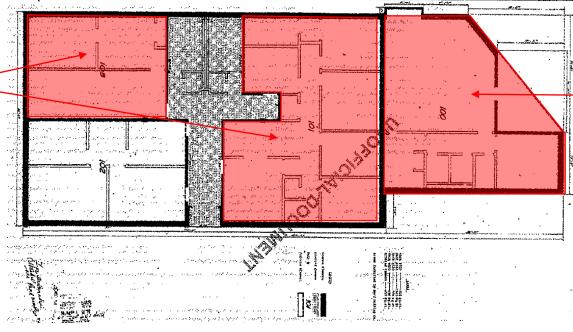

#### 900-2,350 sf in the Heart of Vestavia Hills

1841 Montclaire Lane, Vestavia Hills, Alabama 35216

Suite 101: 2,350 SF; Medical office currently outfit for **dentist office** 

Suite 100: 900 SF; Retail Space or Office – equipped with <u>Drive Thru window</u>