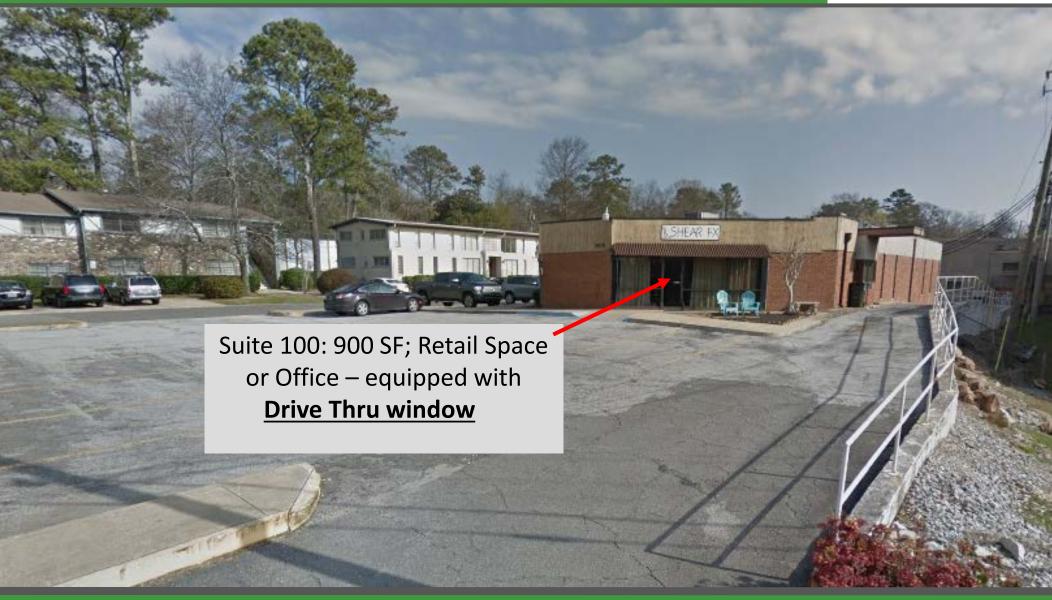

#### 900-2,350 sf in the Heart of Vestavia Hills

1841 Montclaire Lane, Vestavia Hills, Alabama 35216

Suite 101: 2,350 SF; Medical office currently outfit for **dentist office** 

Suite 100: 900 SF; Retail Space or Office – equipped with <u>Drive Thru window</u>