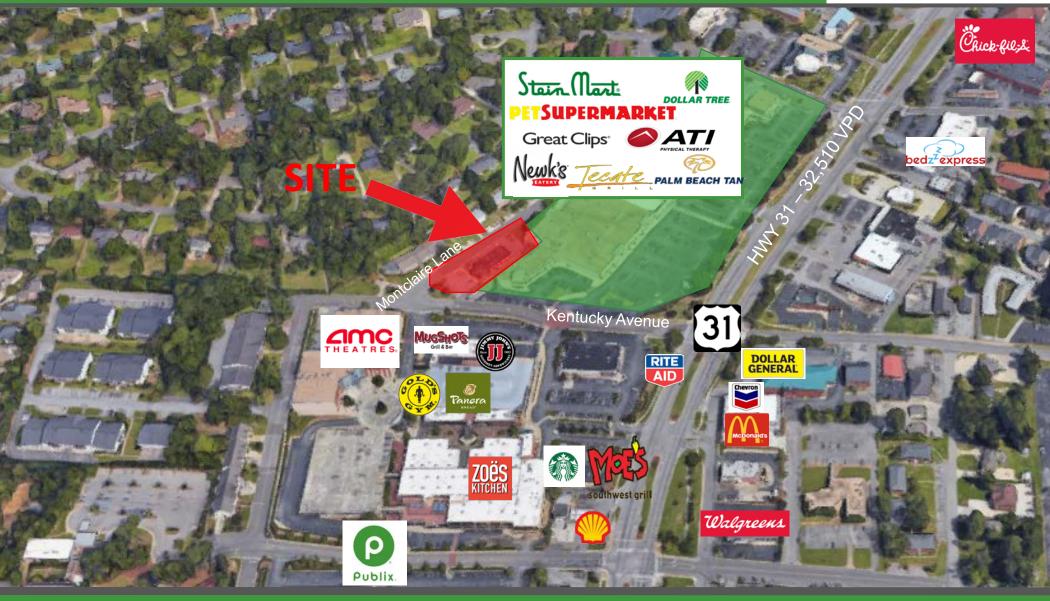

900-2,350 sf in the Heart of Vestavia Hills

1841 Montclaire Lane, Vestavia Hills, Alabama 35216

Bill Clements, CCIM 205.823.3070

Bill@TheRetailCompanies.com

**Brooks Corr, CCIM** 

205.823.3080 Brooks@TheRetailCompanies.com