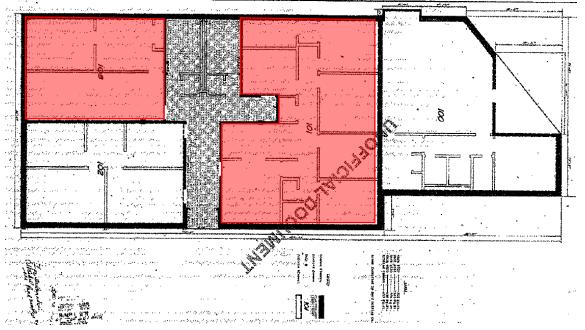

## 2,350 sf in the Heart of Vestavia Hills

1841 Montclaire Lane, Vestavia Hills, Alabama 35216

Suite 101: 2,350 SF; Medical office currently outfit for **dentist office** 

Bill Clements, CCIM 205.823.3070 Bill@TheRetailCompanies.com Brooks Corr, CCIM 205.823.3080 Brooks@TheRetailCompanies.com