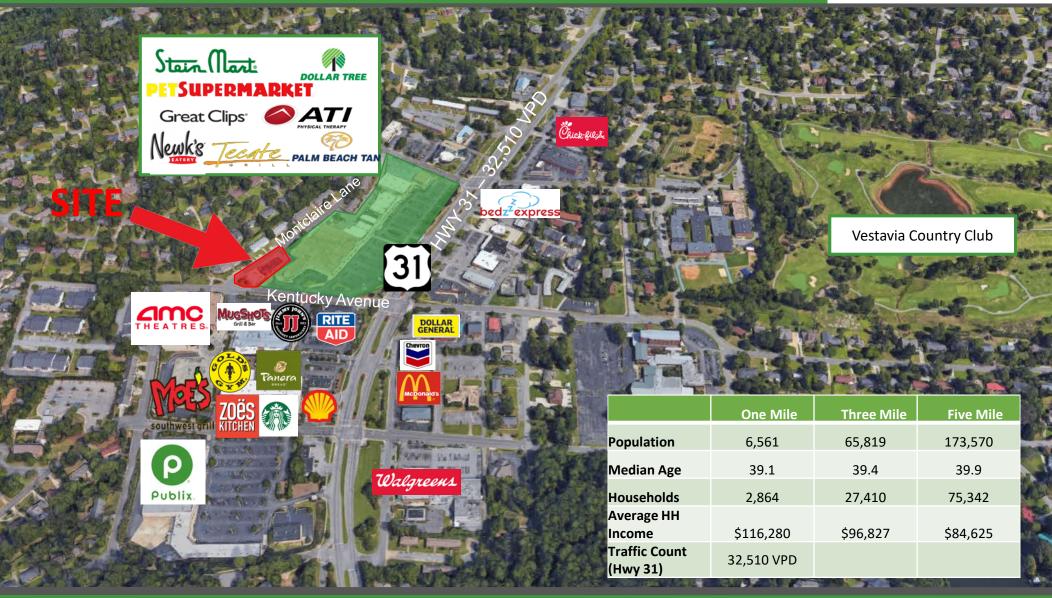

## Medical Office Space / Retail – FOR LEASE

2,350 sf in the Heart of Vestavia Hills

1841 Montclaire Lane, Vestavia Hills, Alabama 35216

**Bill Clements, CCIM** 

205.823.3070 Bill@TheRetailCompanies.com **Brooks Corr, CCIM** 

205.823.3080 Brooks@TheRetailCompanies.com 1841 Montclaire Lane, Suite 102 Birmingham, AL 35216 TheRetailCompanies.com 205.823.3030