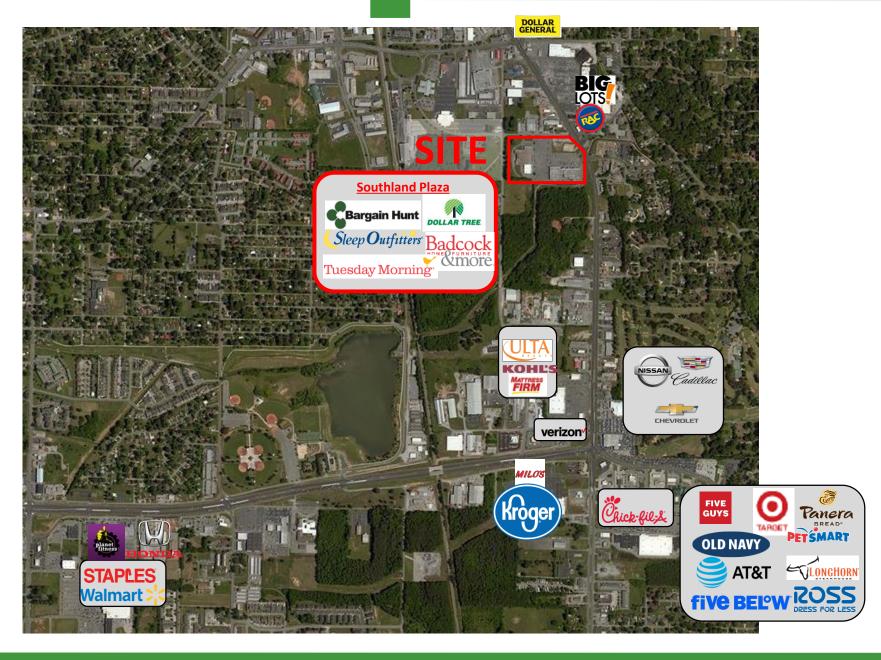

**Southland Plaza** 

2019 6th Avenue Southeast, Decatur, AL 35601

Anchored by Bargain Hunt, Dollar Tree, Badcock, and other retailers

Pylon Signage available

Located at the highly trafficked Highway 31 (27,800 VPD)