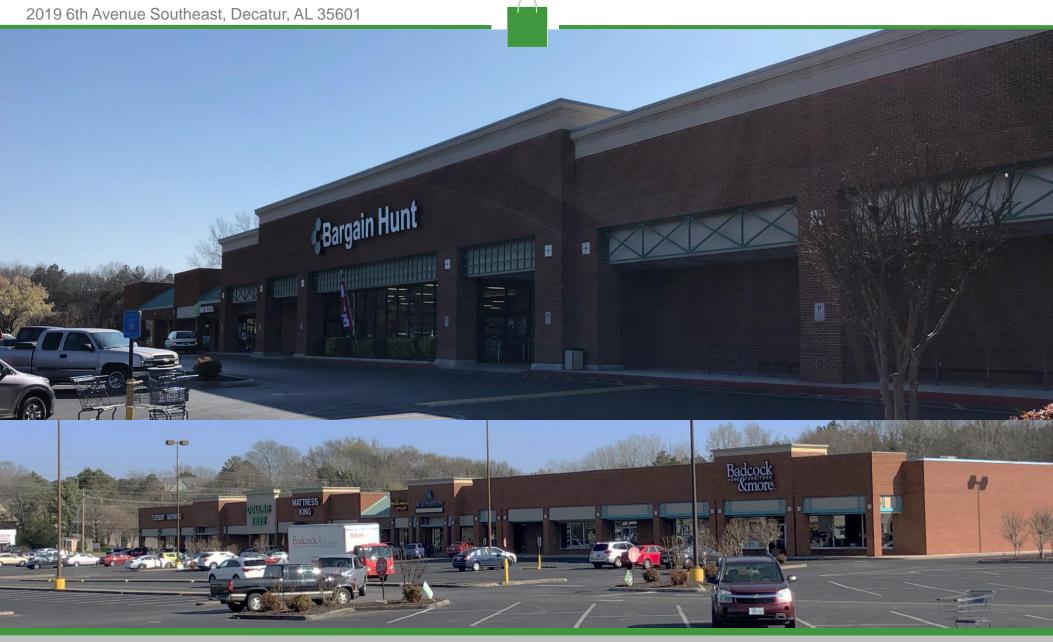

FOR SALE: +/- 2 Acre Signalized Outparcel (will subdivide)

**Southland Plaza** 

2019 6th Avenue Southeast, Decatur, AL 35601

**FOR LEASE:** 1,440-10,625 SF

FOR SALE: +/- 2 Acre Signalized Outparcel (will subdivide)

**Southland Plaza** 

2019 6th Avenue Southeast, Decatur, AL 35601

Anchored by Bargain Hunt, Dollar Tree, Badcock, and other retailers

Pylon Signage available

Located at the highly trafficked Highway 31 (27,800 VPD)