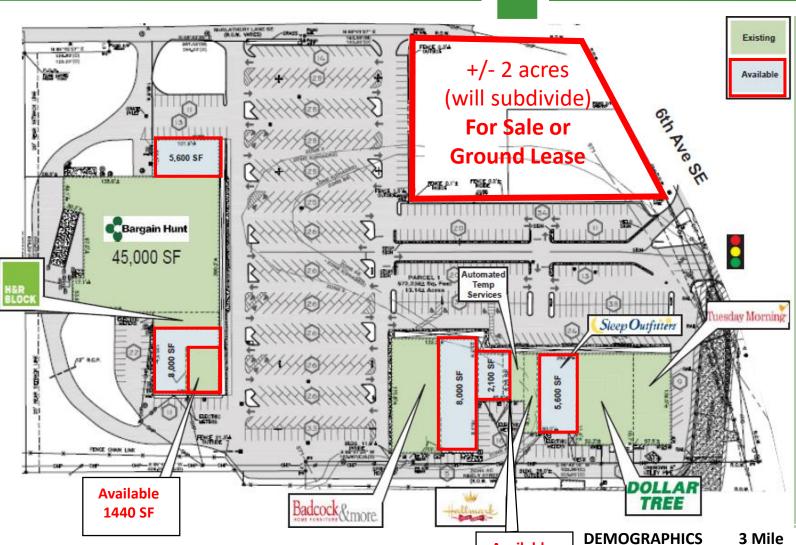

FOR LEASE: 1,440-10,625 SF

205.823.3070 Bill@TheRetailCompanies.com Brooks Corr, CCIM 205.823.3080 Brooks@TheRetailCompanies.com

1841 Montclaire Lane, Suite 102 Birmingham, AL 35216 TheRetailCompanies.com FOR LEASE: 1,440-10,625 SF

FOR SALE: +/- 2 Acre Signalized Outparcel (will subdivide)

**Southland Plaza** 

2019 6th Avenue Southeast, Decatur, AL 35601

**FOR LEASE:** 1,440-10,625 SF

FOR SALE: +/- 2 Acre Signalized Outparcel (will subdivide)

Available 525 SF

| <u>DEMOGRAPHICS</u> | 3 Mile   |
|---------------------|----------|
| Population          | 41,2853  |
| Average HH Income   | \$61,306 |
| Number of HH        | 16.733   |

| <u>5 Mile</u> | <u> 10 Mile</u> |
|---------------|-----------------|
| 59,131        | 91,776          |
| \$66,080      | \$68,712        |
| 23,650        | 36,519          |