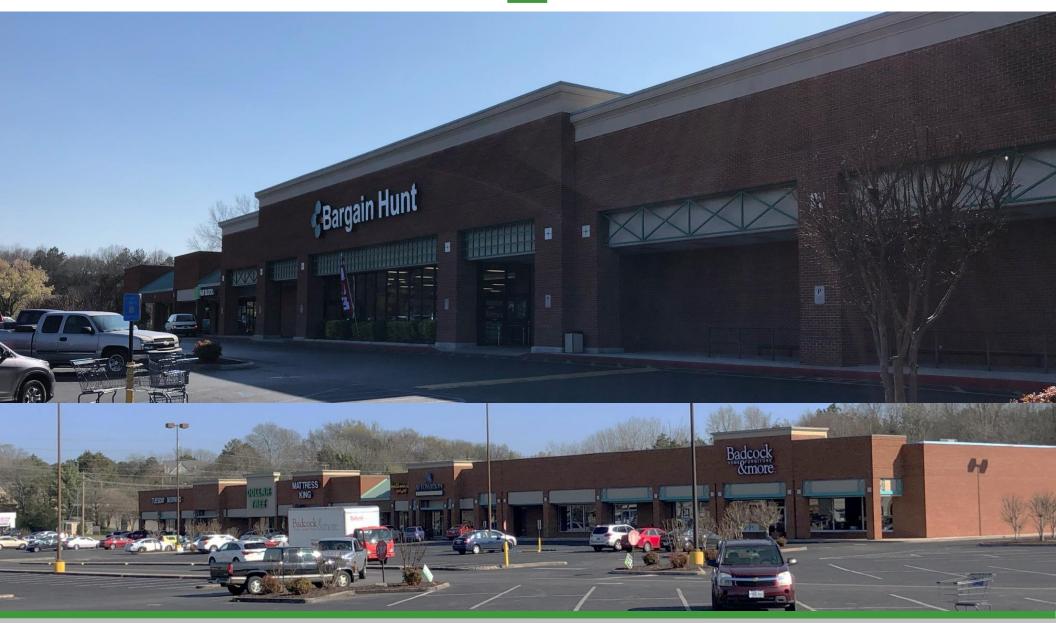

## FOR LEASE: 1,440-10,625 SF Southland Plaza

2019 6th Avenue Southeast, Decatur, AL 35601

Bill Clements, CCIM 205.823.3070 Bill@TheRetailCompanies.com Brooks Corr, CCIM 205.823.3080 Brooks@TheRetailCompanies.com

## FOR LEASE: 1,440-10,625 SF Southland Plaza

2019 6th Avenue Southeast, Decatur, AL 35601

- · Anchored by Bargain Hunt, Dollar Tree, Badcock, and other retailers
- Pylon Signage available
- Located at the highly trafficked Highway 31 (27,800 VPD)