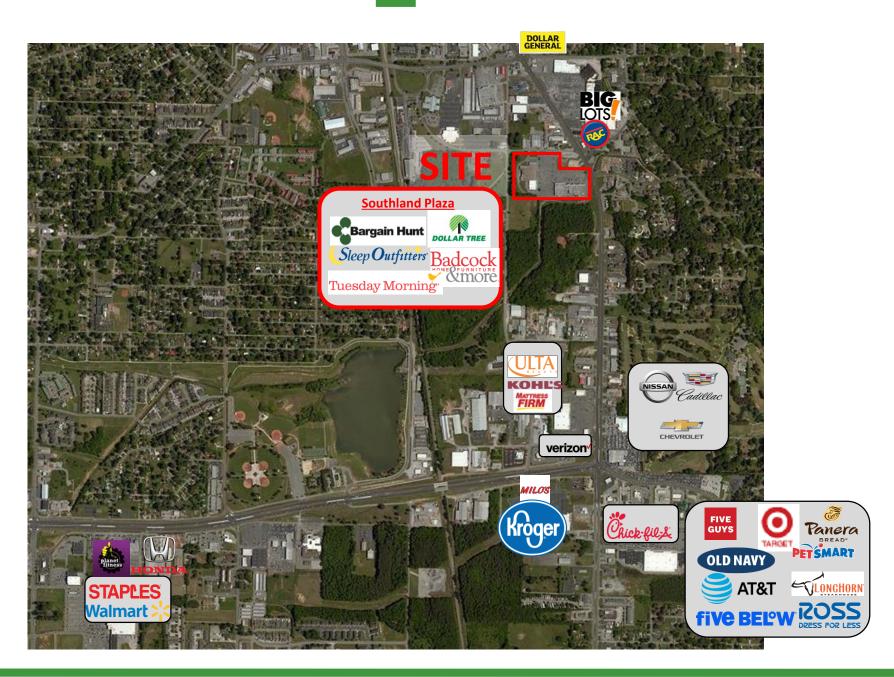

## FOR LEASE: 1,440-10,625 SF Southland Plaza

2019 6th Avenue Southeast, Decatur, AL 35601

Bill Clements, CCIM 205.823.3070 Bill@TheRetailCompanies.com Brooks Corr, CCIM 205.823.3080 Brooks@TheRetailCompanies.com

## FOR LEASE: 1,440-10,625 SF Southland Plaza

2019 6th Avenue Southeast, Decatur, AL 35601

- · Anchored by Bargain Hunt, Dollar Tree, Badcock, and other retailers
- Pylon Signage available
- Located at the highly trafficked Highway 31 (27,800 VPD)