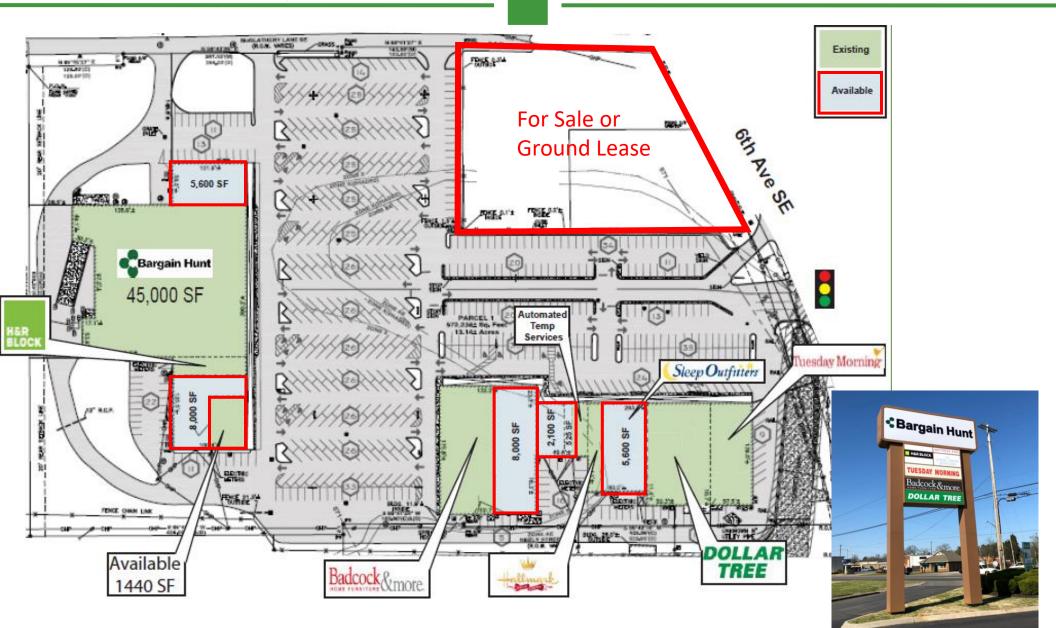

## FOR LEASE: 1,440-10,625 SF Southland Plaza

2019 6th Avenue Southeast, Decatur, AL 35601

Bill Clements, CCIM 205.823.3070 Bill@TheRetailCompanies.com Brooks Corr, CCIM 205.823.3080 Brooks@TheRetailCompanies.com

## FOR LEASE: 1,440-10,625 SF Southland Plaza

2019 6th Avenue Southeast, Decatur, AL 35601

- · Anchored by Bargain Hunt, Dollar Tree, Badcock, and other retailers
- Pylon Signage available
- Located at the highly trafficked Highway 31 (27,800 VPD)