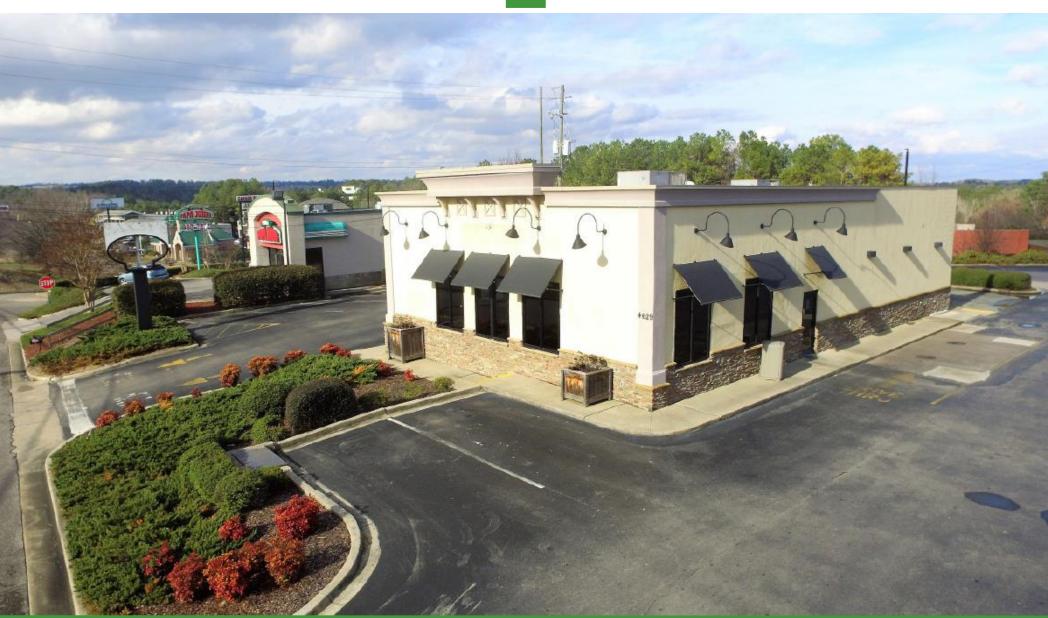

## FOR LEASE: +/- 2,835 SF Former Fast Food Restaurant

4629 US-280 – Birmingham, Alabama 35242

Bill Clements, CCIM 205.823.3070 Bill@TheRetailCompanies.com Brooks Corr, CCIM 205.823.3080 Brooks@TheRetailCompanies.com

## FOR LEASE: +/- 2,835 SF Former Fast Food Restaurant

4629 US-280 - Birmingham, Alabama 35242

- +/- 2,835 SF FREESTANDING BUILDING AVAILABLE FOR LEASE
- EXCELLENT BILLBOARD LOCTAION WITH VISIBILITY TO OVER 88,000 VPD
- MORNING SIDE OF THE ROAD WITH EXISTING DRIVE-THRU OPPORTUNITY
- FF&E INCLUDED. RESTAURANT INFRASTRUCTURE IS IN PLACE
- TRAFFIC 88,000+ VPD (HWY 280)