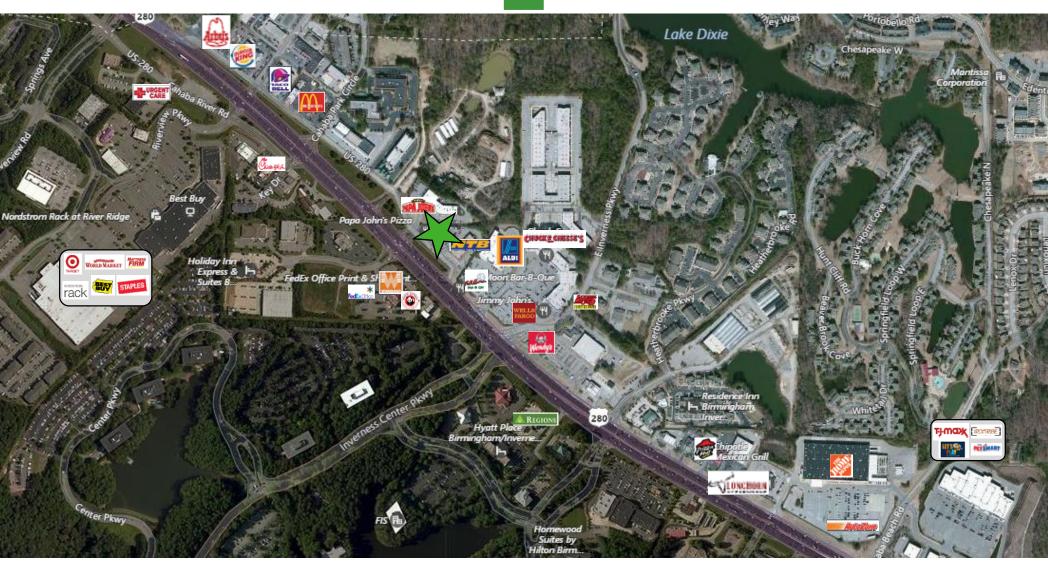

## FOR LEASE: +/- 2,835 SF Former Fast Food Restaurant

4629 US-280 – Birmingham, Alabama 35242

Bill Clements, CCIM 205.823.3070 Bill@TheRetailCompanies.com Brooks Corr, CCIM 205.823.3080 Brooks@TheRetailCompanies.com

## FOR LEASE: +/- 2,835 SF Former Fast Food Restaurant

4629 US-280 - Birmingham, Alabama 35242

- +/- 2,835 SF FREESTANDING BUILDING AVAILABLE FOR LEASE
- EXCELLENT BILLBOARD LOCTAION WITH VISIBILITY TO OVER 88,000 VPD
- MORNING SIDE OF THE ROAD WITH EXISTING DRIVE-THRU OPPORTUNITY
- FF&E INCLUDED. RESTAURANT INFRASTRUCTURE IS IN PLACE
- TRAFFIC 88,000+ VPD (HWY 280)