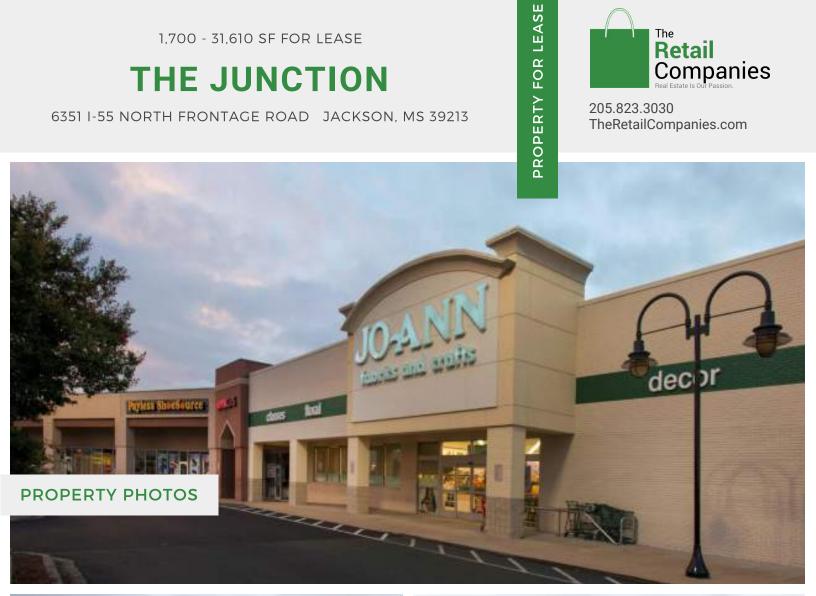

#### **QUICK FACTS**

- · Regional power center well positioned in Jackson's primary retail trade area
- Anchored by Target and The Home Depot
- Anchor space available
- Co-tenants include Jo-Ann, PetSmart, Payless ShoeSource
- Daily traffic counts: 105,000 on I-55; 37,000 on County Line Road; and 1,000 on State Street/US 51