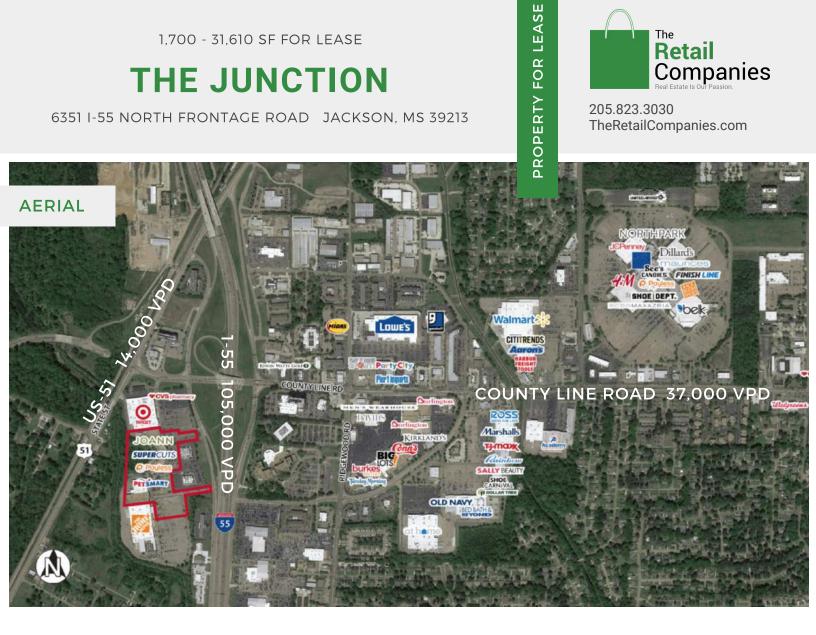

#### **QUICK FACTS**

- · Regional power center well positioned in Jackson's primary retail trade area
- Anchored by Target and The Home Depot
- Anchor space available
- Co-tenants include Jo-Ann, PetSmart, Payless ShoeSource
- Daily traffic counts: 105,000 on I-55; 37,000 on County Line Road; and 1,000 on State Street/US 51