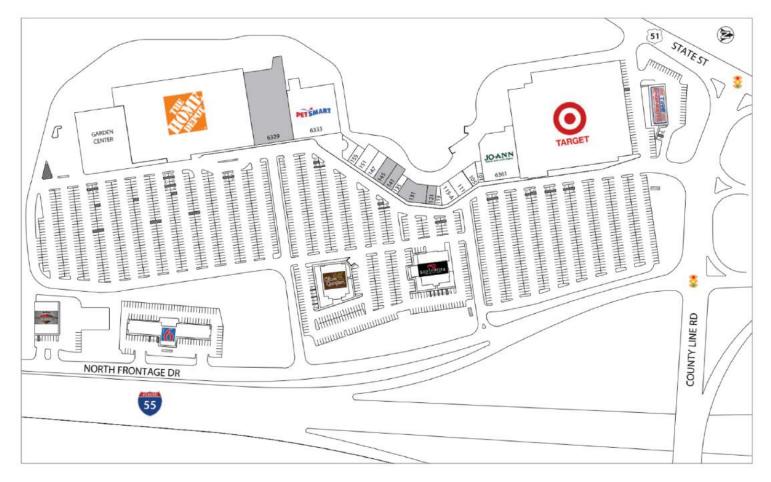

#### SITE PLAN AND AVAILABLE SPACES

| UNIT  | TENANT                      | SF     |
|-------|-----------------------------|--------|
| 6361  | JOANN                       | 18,036 |
| 101   | SUPERCUTS                   | 1,263  |
| 105   | AVAILABLE                   | 2,820  |
| 111   | THE SUIT STORE              | 3,000  |
| 115-A | EYEMART EXPRESS             | 3,900  |
| 119   | AVAILABLE                   | 1,280  |
| 121   | AVAILABLE KING CHIROPRACTIC | 1,700  |
| 131   | AVAILABLE                   | 3,886  |

| UNIT | TENANT                       | SF     |
|------|------------------------------|--------|
| 135  | BEAUTIFUL ARCH               | 1,304  |
| 141  | AVAILABLE                    | 2,372  |
| 145  | AVAILABLE                    | 3,010  |
| 147  | BELFLEX STAFFING NETWORK     | 2,400  |
| 151  | KESSLER FEDERAL CREDIT UNION | 3,360  |
| 155  | NEW YORK NAILS               | 1,580  |
| 6333 | PETSMART                     | 26,040 |
| 6329 | AVAILABLE                    | 31,610 |