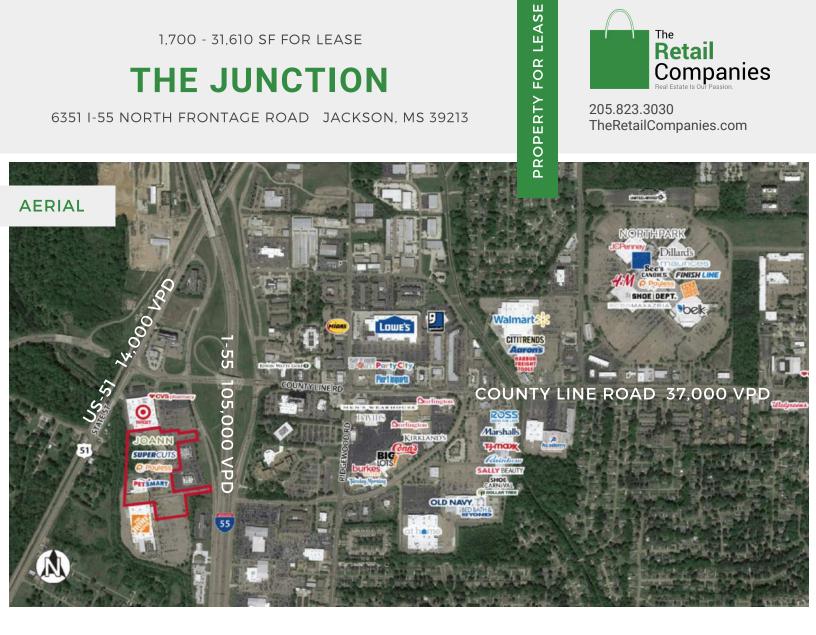

### **QUICK FACTS**

- · Regional power center well positioned in Jackson's primary retail trade area
- Anchored by Target and The Home Depot
- Anchor space available
- Co-tenants include Jo-Ann, PetSmart, Payless ShoeSource
- Daily traffic counts: 105,000 on I-55; 37,000 on County Line Road; and 1,000 on State Street/US 51