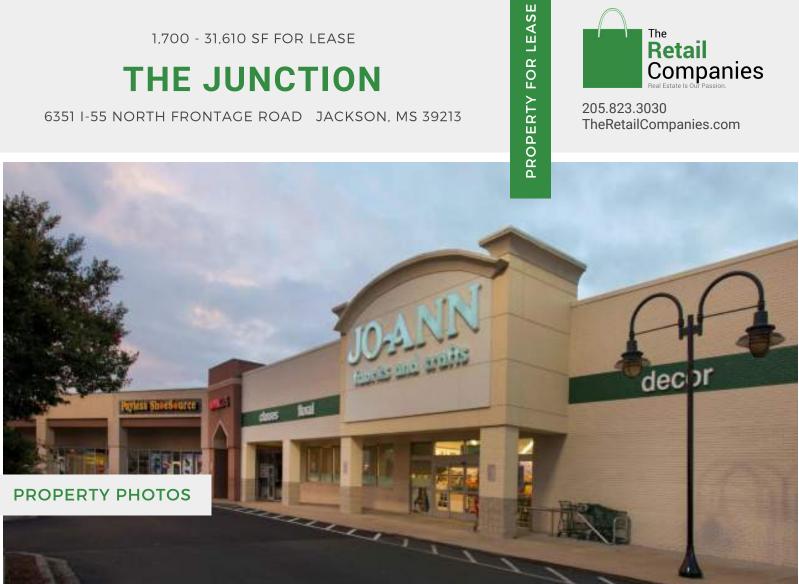

### **QUICK FACTS**

- · Regional power center well positioned in Jackson's primary retail trade area
- Anchored by Target and The Home Depot
- Anchor space available
- Co-tenants include Jo-Ann, PetSmart, Payless ShoeSource
- Daily traffic counts: 105,000 on I-55; 37,000 on County Line Road; and 1,000 on State Street/US 51