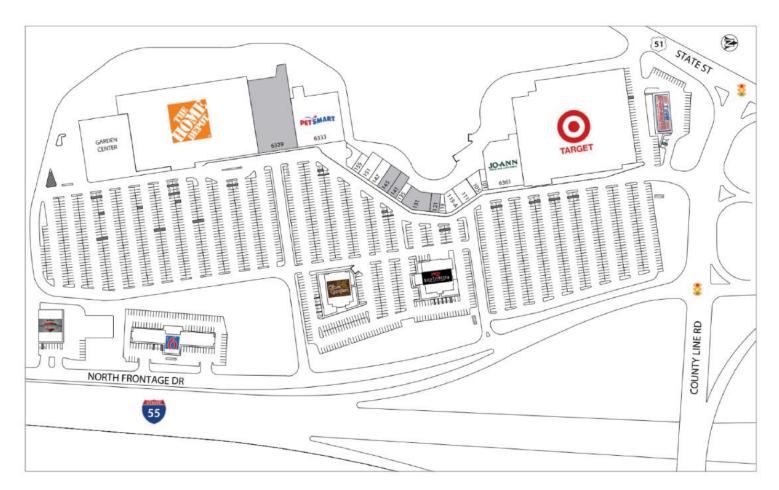

#### SITE PLAN AND AVAILABLE SPACES

| 6361 JOANN      |          |        |      |                              |        |
|-----------------|----------|--------|------|------------------------------|--------|
|                 |          | 18,036 | 135  | BEAUTIFUL ARCH               | 1,304  |
| 101 SUPERCUTS   |          | 1,263  | 141  | AVAILABLE                    | 2,372  |
| 105 PAYLESS SH  | DESOURCE | 2,820  | 145  | AVAILABLE                    | 3,010  |
| 111 THE SUIT ST | ORE      | 3,000  | 147  | BELFLEX STAFFING NETWORK     | 2,400  |
| 115-A EYEMART E | KPRESS   | 3,900  | 151  | KESSLER FEDERAL CREDIT UNION | 3,360  |
| 119 SUBWAY      |          | 1,280  | 155  | NEW YORK NAILS               | 1,580  |
| 121 AVAILABLE   |          | 1,700  | 6333 | PETSMART                     | 26,040 |
| 131 AVAILABLE   |          | 3,886  | 6329 | AVAILABLE                    | 31,610 |