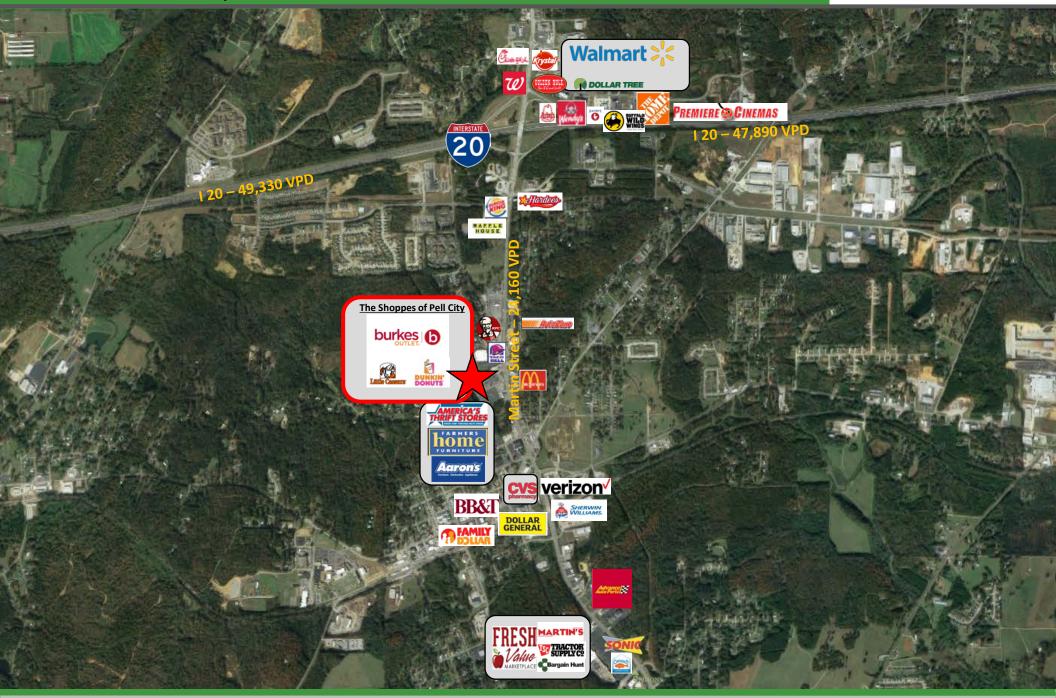

#### The Shoppes of Pell City

613 Martin Street N, Pell City, AL 35125

- 12,572 SF Jr. Box available adjacent to Burkes Outlet and Badcock Furniture.
- Close Proximity to Logan Martin Lake and Talladega Super Speedway
- Prime location along the main retail corridor on Martin Street in Pell City
- · Excellent visibility with ample well lit, drive-up parking
- Located in one of fastest growing communities in Alabama
- Pylon signage available

TRAFFIC COUNTS: 24,160 vpd