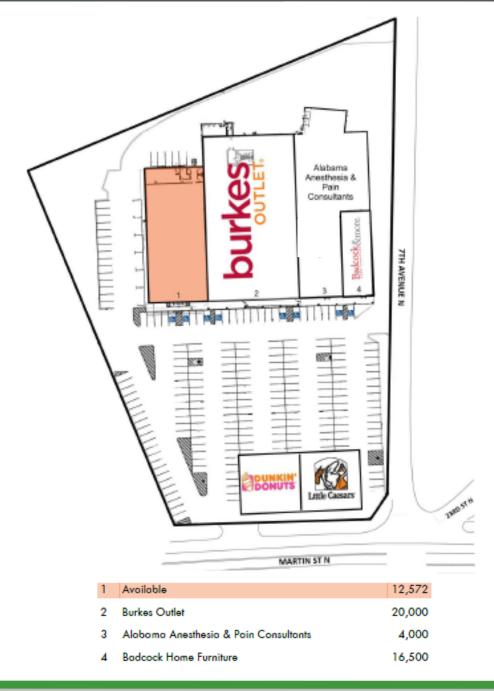

## **FOR LEASE: 12,572 SF**

#### The Shoppes of Pell City

613 Martin Street N, Pell City, AL 35125

- 12,572 SF Jr. Box available adjacent to Burkes Outlet and Badcock Furniture.
- Close Proximity to Logan Martin Lake and Talladega Super Speedway
- Prime location along the main retail corridor on Martin Street in Pell City
- · Excellent visibility with ample well lit, drive-up parking
- Located in one of fastest growing communities in Alabama
- Pylon signage available