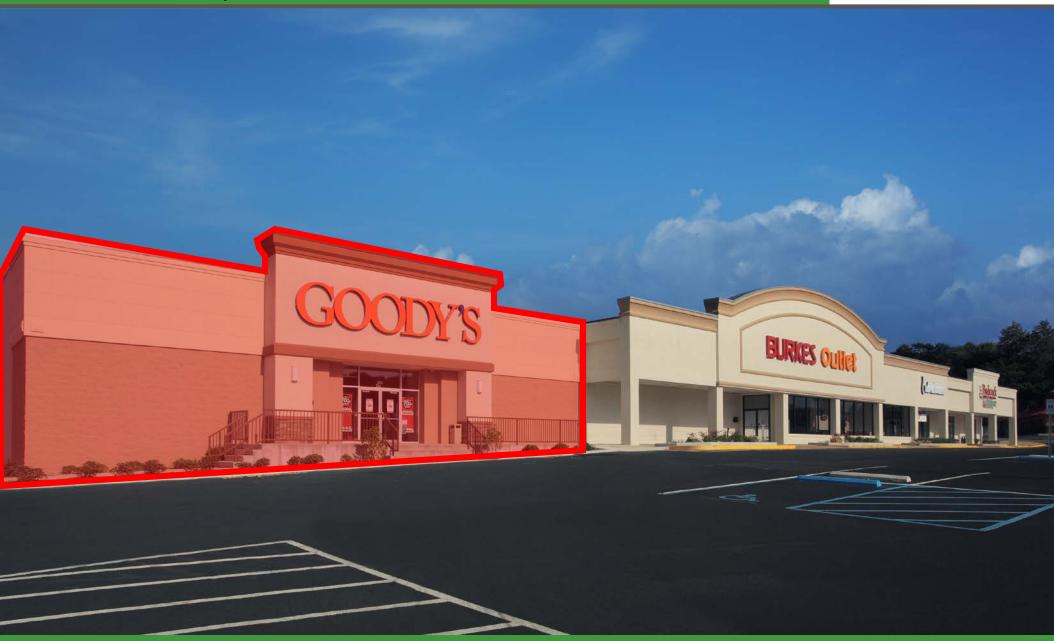

#### The Shoppes of Pell City

613 Martin Street N, Pell City, AL 35125

- 12,572 SF Jr. Box available adjacent to Burkes Outlet and Badcock Furniture.
- Close Proximity to Logan Martin Lake and Talladega Super Speedway
- Prime location along the main retail corridor on Martin Street in Pell City
- · Excellent visibility with ample well lit, drive-up parking
- Located in one of fastest growing communities in Alabama
- Pylon signage available