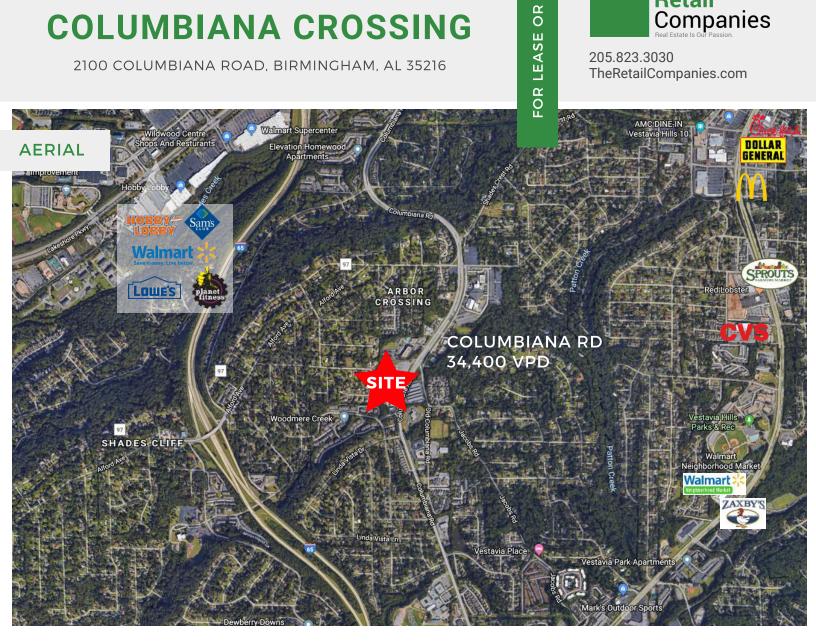

#### **QUICK FACTS**

- Building: 36,133 SF (24,545 SF Office with 11,588 SF Warehouse)
- Land: 3.8 +/- Acres
- 202 parking spaces available 2.8 +/- Acres
- Columbiana Road 34,400 VPD

36,133 SF FOR LEASE OR SALE

# **COLUMBIANA CROSSING**

2100 COLUMBIANA ROAD, BIRMINGHAM, AL 35216

The Retail Companies Real Estate Is Our Passion.

205.823.3030 TheRetailCompanies.com

FOR LEASE OR SAL