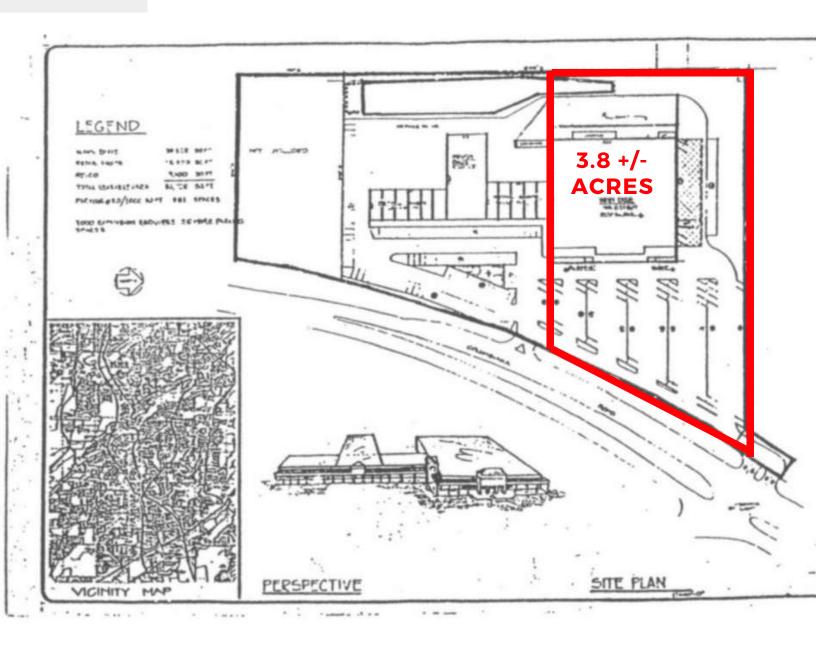

#### **QUICK FACTS**

- Building: 36,133 SF (24,545 SF Office with 11,588 SF Warehouse)
- Land: 3.8 +/- Acres
- 202 parking spaces available 2.8 +/- Acres
- Columbiana Road 34,400 VPD

36,133 SF FOR LEASE OR SALE

#### SITE PLAN