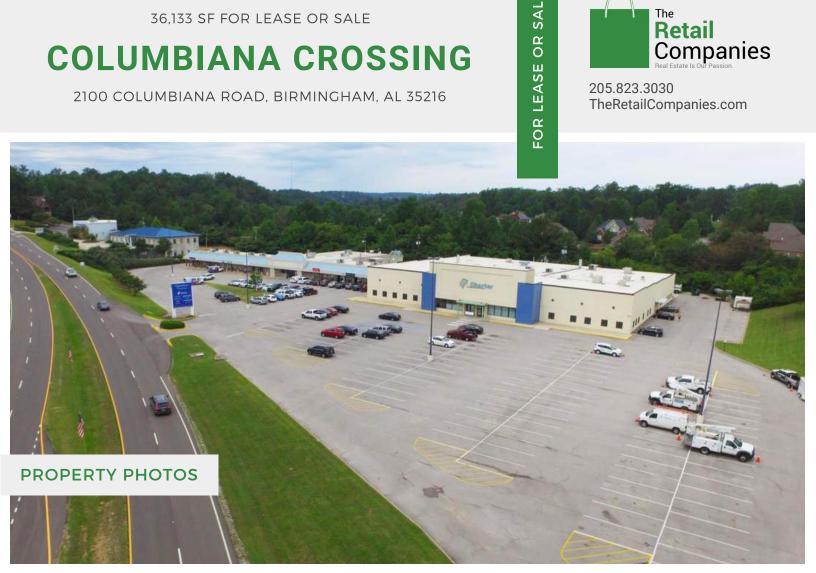

36,133 SF FOR LEASE OR SALE

## **COLUMBIANA CROSSING**

2100 COLUMBIANA ROAD, BIRMINGHAM, AL 35216

205.823.3030 TheRetailCompanies.com

This information contained herein was obtained from sources deemed to be reliable; however The Retail Companies makes no guarantees, warranties, or representations as to the completeness or accuracy thereof.

#### **QUICK FACTS**

- Building: 36,133 SF (24,545 SF Office with 11,588 SF Warehouse)
- Land: 3.8 +/- Acres
- 202 parking spaces available 2.8 +/- Acres
- Columbiana Road 34,400 VPD

36,133 SF FOR LEASE OR SALE