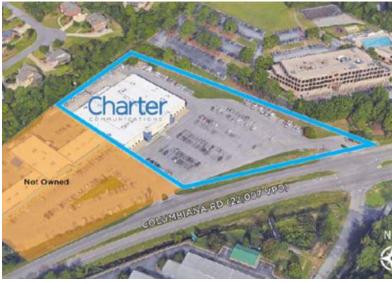

36,133 SF FOR LEASE OR SALE

## **COLUMBIANA CROSSING**

2100 COLUMBIANA ROAD, BIRMINGHAM, AL 35216



205.823.3030 TheRetailCompanies.com







This information contained herein was obtained from sources deemed to be reliable; however The Retail Companies makes no guarantees, warranties, or representations as to the completeness or accuracy thereof.

**CALL FOR PRICING** 

### **Bill Clements, CCIM**

Bill@TheRetailCompanies.com 205.823.3070

#### **Real Estate Is Our Passion**

1841 Montclaire Lane, Suite 102 Birmingham, AL 35216

### **Brooks Corr, CCIM**

Brooks@TheRetailCompanies.com 205.823.3080 36,133 SF FOR LEASE OR SALE

### **COLUMBIANA CROSSING**

2100 COLUMBIANA ROAD, BIRMINGHAM, AL 35216



SAL

205.823.3030 TheRetailCompanies.com



#### **QUICK FACTS**

- Building: 36,133 SF (24,545 SF Office with 11,588 SF Warehouse)
- Land: 3.8 +/- Acres
- 202 parking spaces available 2.8 +/- Acres
- Columbiana Road 34,400 VPD