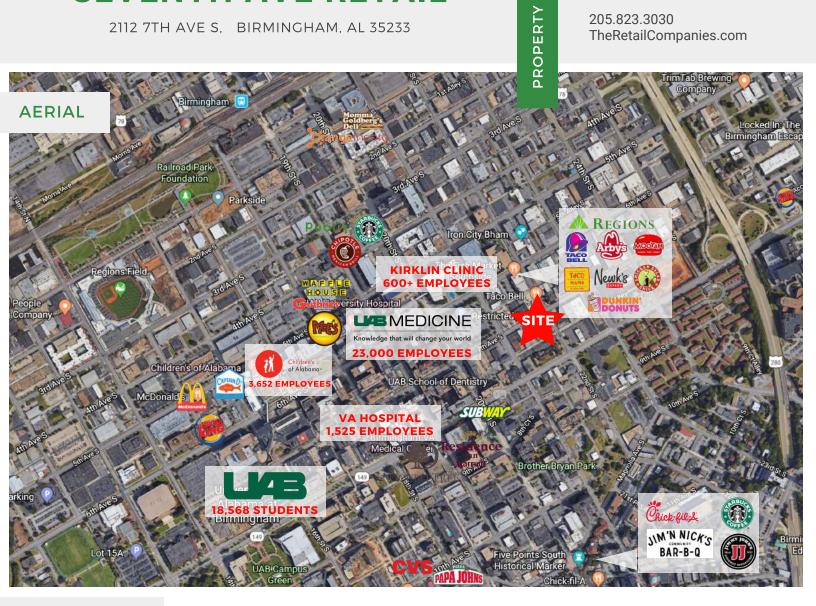

### **QUICK FACTS**

- · Located along UAB's most active retail corridors
- Major draws nearby include UAB, Kirklin Clinic, St. Vincent's, VA Medical Center, The Fish Market, Arby's, Taco Bell, and many others.
- · Dedicated parking for customers along with street parking

- HOSPITAL/CLINIC **# OF EMPLOYEES**
- UAB 23,000 KIRKLIN CLINIC 600 VA HOSPITAL 1,500+ CHILDREN'S 3,600+ **HOSPITAL** 4.700+
- ST. VINCENTS

# **SEVENTH AVE RETAIL**

2112 7TH AVE S, BIRMINGHAM, AL 35233

PROPERTY FOR LEASE