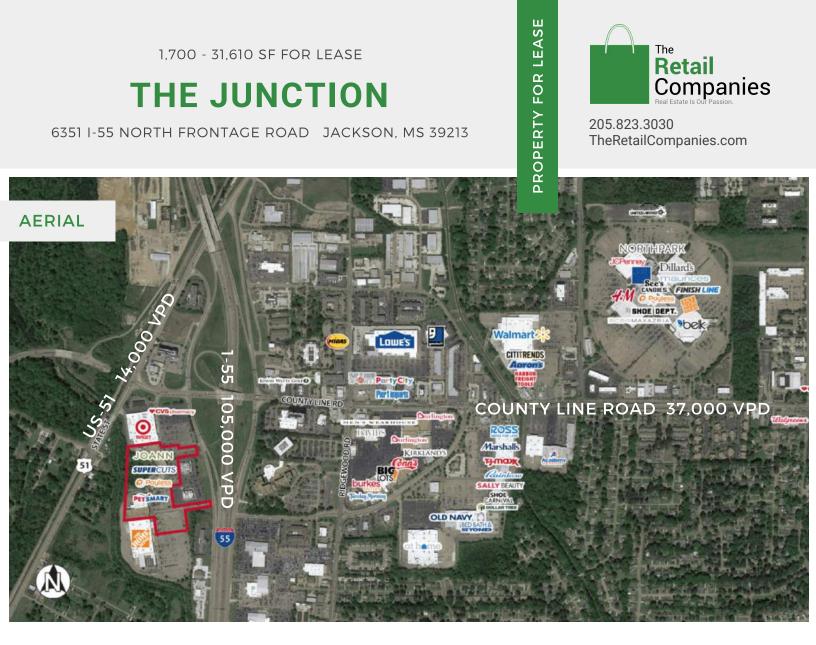

# QUICK FACTS

- Regional power center well positioned in Jackson's primary retail trade area
- Anchored by Target and The Home Depot
- Anchor space available
- Co-tenants include Jo-Ann, PetSmart, Payless ShoeSource
- Daily traffic counts: 105,000 on I-55; 37,000 on County Line Road; and 1,000 on State Street/US 51