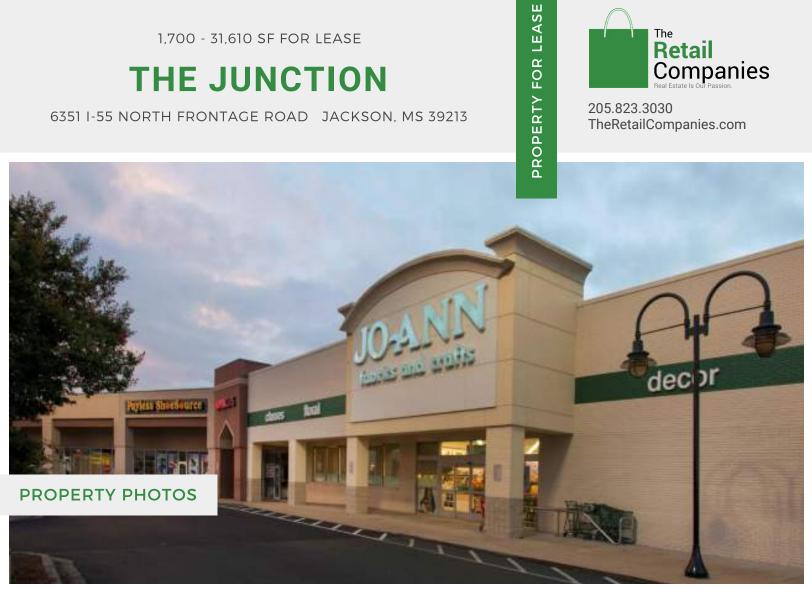

1,700 - 31,610 SF FOR LEASE

# **THE JUNCTION**

6351 I-55 NORTH FRONTAGE ROAD JACKSON, MS 39213

Retail Companies 205.823.3030 TheRetailCompanies.com

The

This information contained herein was obtained from sources deemed to be reliable; however The Retail Companies makes no guarantees, warranties, or representations as to the completeness or accuracy thereof.

# QUICK FACTS

- Regional power center well positioned in Jackson's primary retail trade area
- Anchored by Target and The Home Depot
- Anchor space available
- Co-tenants include Jo-Ann, PetSmart, Payless ShoeSource
- Daily traffic counts: 105,000 on I-55; 37,000 on County Line Road; and 1,000 on State Street/US 51