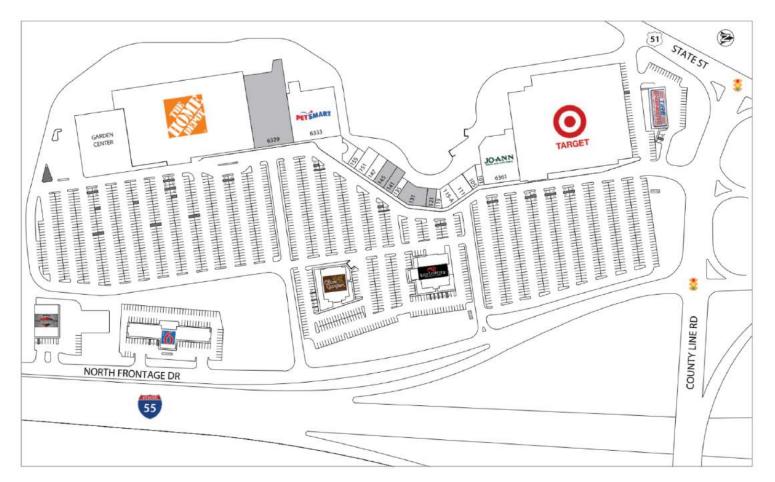

### SITE PLAN AND AVAILABLE SPACES

| UNIT  | TENANT                       | SF     |
|-------|------------------------------|--------|
| 6361  | JOANN                        | 18,036 |
| 101   | SUPERCUTS                    | 1,263  |
| 105   | PAYLESS SHOESOURCE           | 2,820  |
| 111   | THE SUIT STORE               | 3,000  |
| 115-A | EYEMART EXPRESS              | 3,900  |
| 119   | SUBWAY                       | 1,280  |
| 121   | -AVAILABLE KING CHIROPRACTIC | 1,700  |
| 131   | AVAILABLE                    | 3,886  |

205.823.3030 TheRetailCompanies.com

| UNIT | TENANT                       | SF     |
|------|------------------------------|--------|
| 135  | BEAUTIFUL ARCH               | 1,304  |
| 141  | AVAILABLE                    | 2,372  |
| 145  | AVAILABLE                    | 3,010  |
| 147  | BELFLEX STAFFING NETWORK     | 2,400  |
| 151  | KESSLER FEDERAL CREDIT UNION | 3,360  |
| 155  | NEW YORK NAILS               | 1,580  |
| 6333 | PETSMART                     | 26,040 |
| 6329 | AVAILABLE                    | 31,610 |