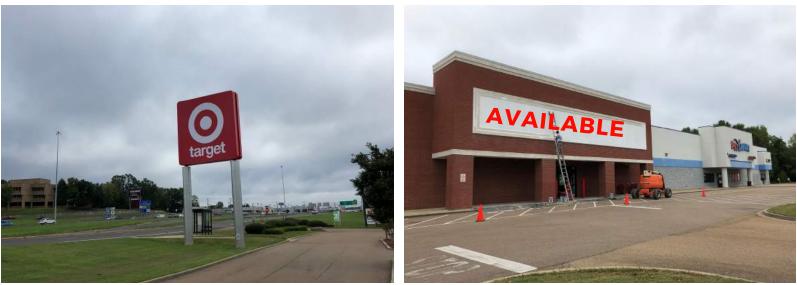

# QUICK FACTS

- Regional power center well positioned in Jackson's primary retail trade area
- Anchored by Target and The Home Depot
- Anchor space available
- Co-tenants include Jo-Ann, PetSmart, Payless ShoeSource
- Daily traffic counts: 105,000 on I-55; 37,000 on County Line Road; and 1,000 on State Street/US 51

### SITE PLAN AND AVAILABLE SPACES

| UNIT  | TENANT                       | SF     |
|-------|------------------------------|--------|
| 6361  | JOANN                        | 18,036 |
| 101   | SUPERCUTS                    | 1,263  |
| 105   | PAYLESS SHOESOURCE           | 2,820  |
| 111   | THE SUIT STORE               | 3,000  |
| 115-A | EYEMART EXPRESS              | 3,900  |
| 119   | SUBWAY                       | 1,280  |
| 121   | -AVAILABLE KING CHIROPRACTIC | 1,700  |
| 131   | AVAILABLE                    | 3,886  |

205.823.3030 TheRetailCompanies.com

| UNIT | TENANT                       | SF     |
|------|------------------------------|--------|
| 135  | BEAUTIFUL ARCH               | 1,304  |
| 141  | AVAILABLE                    | 2,372  |
| 145  | AVAILABLE                    | 3,010  |
| 147  | BELFLEX STAFFING NETWORK     | 2,400  |
| 151  | KESSLER FEDERAL CREDIT UNION | 3,360  |
| 155  | NEW YORK NAILS               | 1,580  |
| 6333 | PETSMART                     | 26,040 |
| 6329 | AVAILABLE                    | 31,610 |