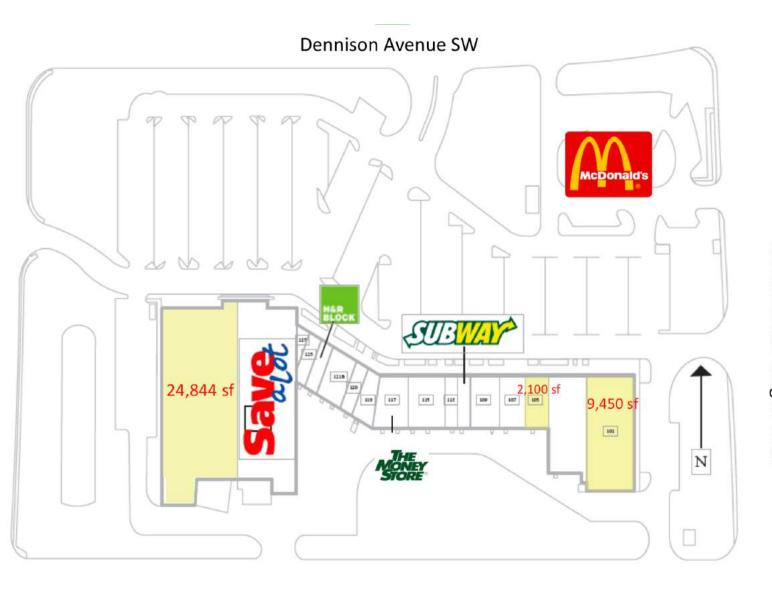

#### SITE PLAN AND AVAILABLE SPACES

#### **QUICK FACTS**

- 85,289 sf Grocery-anchored center with a mix of national tenants including Save-A-Lot, Rainbow, Subway, and H&R Block
- 24,844 sf Endcap Junior Box Available
- 9,450 & 2,100 sf also Available
- Excellent visibility with ample well lit, drive-up parking and pylon signage.