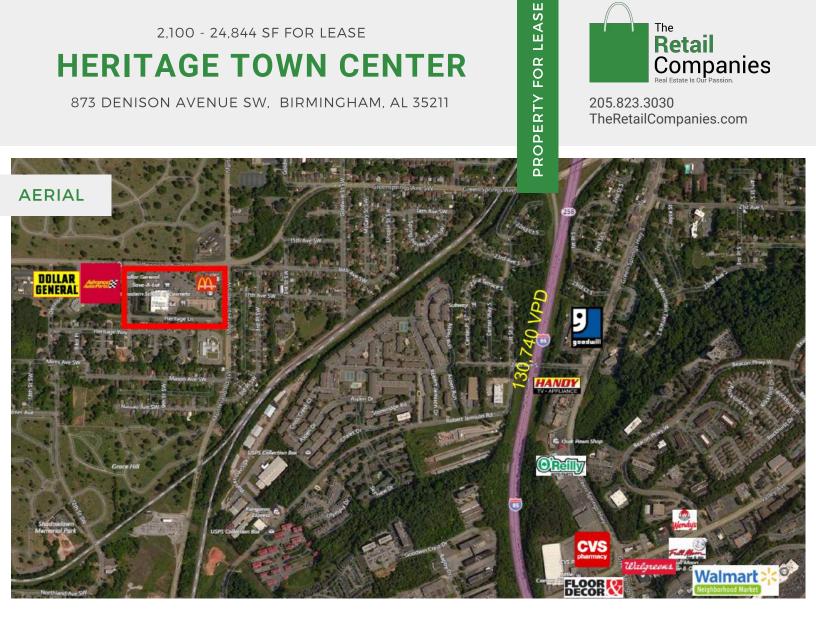

# **HERITAGE TOWN CENTER**

873 DENISON AVENUE SW, BIRMINGHAM, AL 35211

The Retail Companies
Real Estate Is Our Passion.

205.823.3030 TheRetailCompanies.com

PROPERTY FOR LEASE