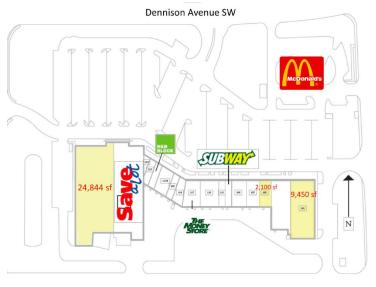

#### SITE PLAN AND AVAILABLE SPACES

#### **QUICK FACTS**

- 85,289 sf Grocery-anchored center with a mix of national tenants including Save-A-Lot, Rainbow, Subway, and H&R Block
- 24,844 sf Endcap Junior Box Available
- 9,450 & 2,100 sf also Available
- Excellent visibility with ample well lit, drive-up parking and pylon signage.