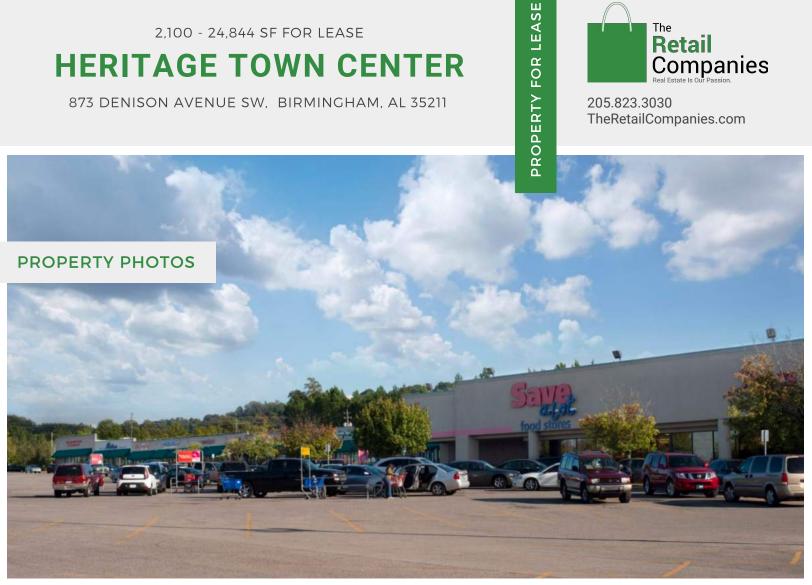

# **HERITAGE TOWN CENTER**

873 DENISON AVENUE SW. BIRMINGHAM, AL 35211

#### **QUICK FACTS**

- 85,289 sf Grocery-anchored center with a mix of national tenants including Save-A-Lot, Rainbow, Subway, and H&R Block
- 24,844 sf Endcap Junior Box Available
- 9,450 & 2,100 sf also Available
- Excellent visibility with ample well lit, drive-up parking and pylon signage.