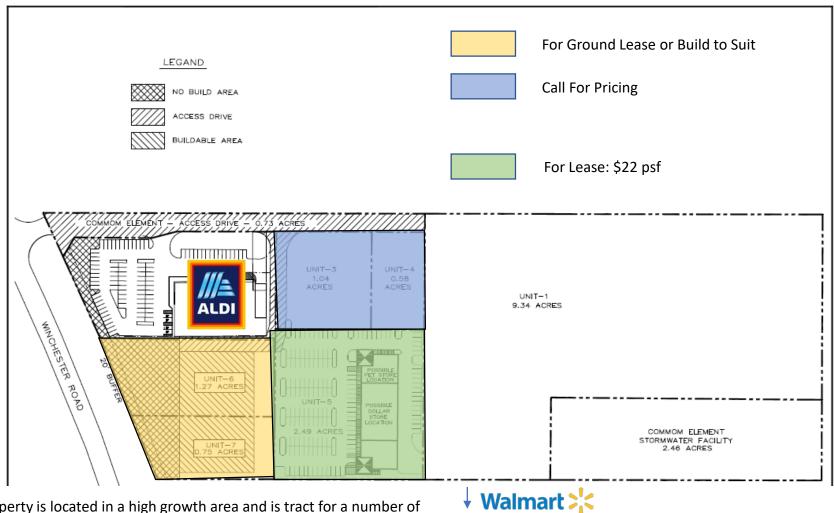

## Walmart / Aldi Shadow Center + Outparcels

Winchester Road NE, Huntsville, AL 35811

This property is located in a high growth area and is tract for a number of commercial development uses.

- · Ideal for fast food, medical, banking, retail and grocery stores
- 1,200-10,000 SF Retail/restaurant
- Various Outparcel Sizes Available For Sale, Ground Lease, or Build-to-Suit
- Winchester Road will be come a 4-lane road in front of site