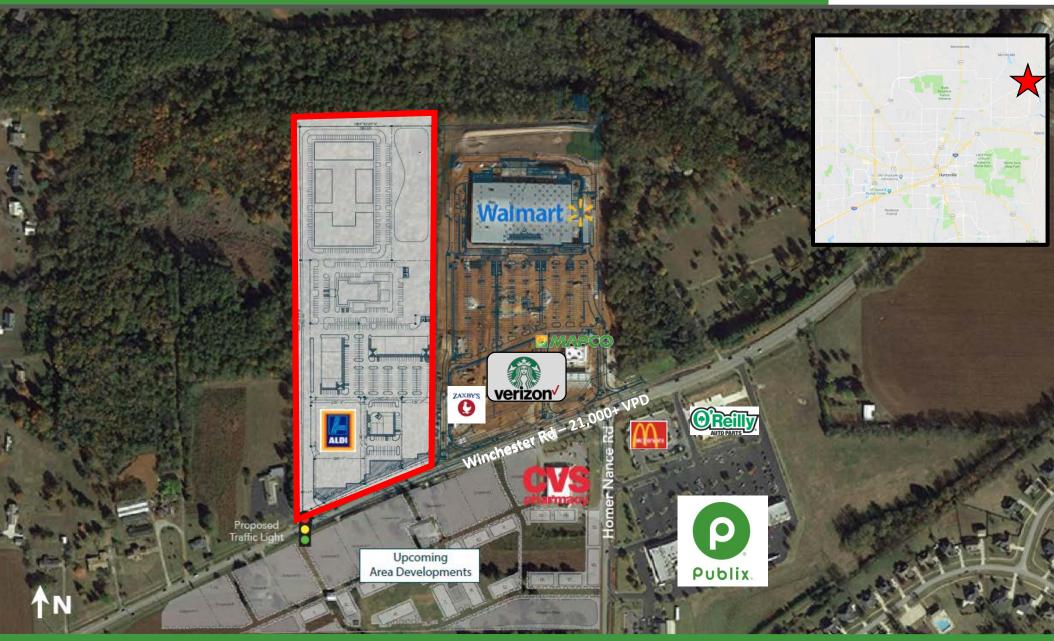

## Walmart / Aldi Shadow Center + Outparcels

Winchester Road NE, Huntsville, AL 35811

This property is located in a high growth area and is tract for a number of commercial development uses.

- · Ideal for fast food, medical, banking, retail and grocery stores
- 1,200-10,000 SF Retail/restaurant
- Various Outparcel Sizes Available For Sale, Ground Lease, or Build-to-Suit
- Winchester Road will be come a 4-lane road in front of site