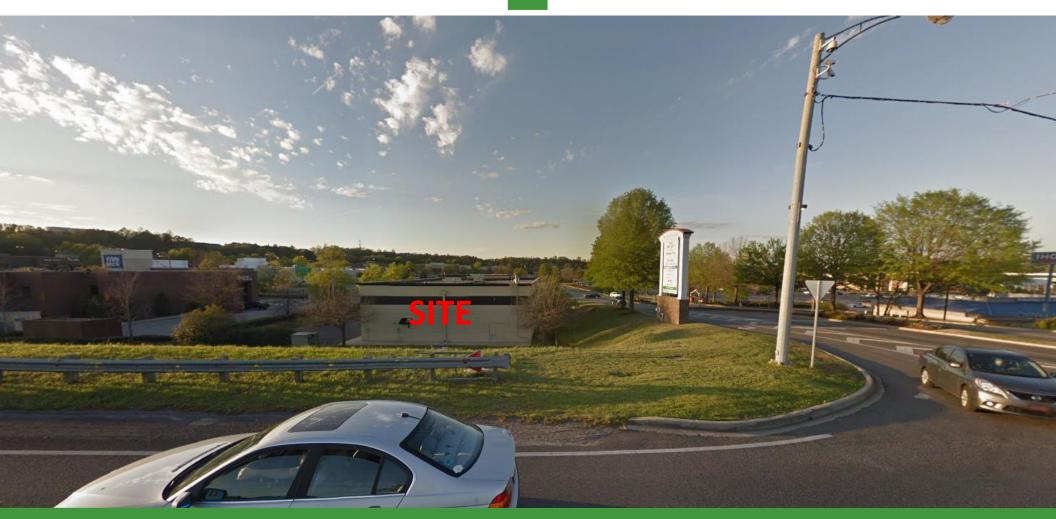

#### View From Highway 280

| • | 7,000 SF FREESTANDING BUILDING AVAILABLE FOR LEASE                                          | DISTANCE | POPULATION | MEDIAN INCOME |
|---|---------------------------------------------------------------------------------------------|----------|------------|---------------|
| • | EXCELLENT BILLBOARD LOCATION WITH VISIBILITY TO OVER 63,000 VPD<br>MORNING SIDE OF THE ROAD | 3 MILE   | 40,814     | \$77,690      |
| • | PYLON SIGN CAN BE INSTALLED                                                                 | 5 MILES  | 93,428     | \$94,056      |
| • | TRAFFIC 63.000+ VPD (HWY 280)                                                               | 7 MILES  | 187,411    | \$83,826      |