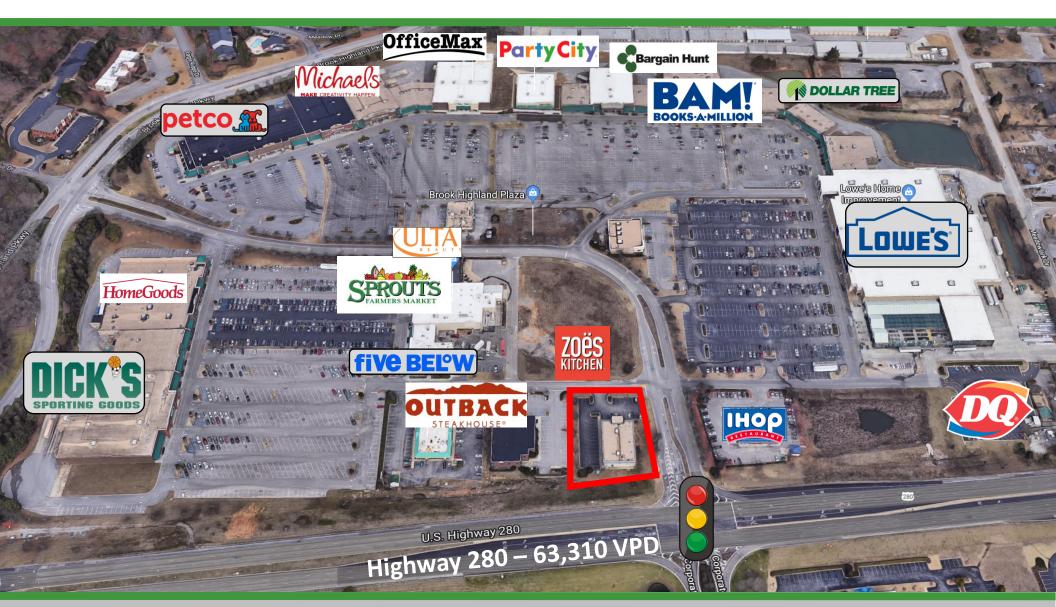

#### View From Highway 280

| • | 7,000 SF FREESTANDING BUILDING AVAILABLE FOR LEASE                                          | DISTANCE | POPULATION | MEDIAN INCOME |
|---|---------------------------------------------------------------------------------------------|----------|------------|---------------|
| • | EXCELLENT BILLBOARD LOCATION WITH VISIBILITY TO OVER 63,000 VPD<br>MORNING SIDE OF THE ROAD | 3 MILE   | 40,814     | \$77,690      |
| • | PYLON SIGN CAN BE INSTALLED                                                                 | 5 MILES  | 93,428     | \$94,056      |
| • | TRAFFIC 63.000+ VPD (HWY 280)                                                               | 7 MILES  | 187,411    | \$83,826      |