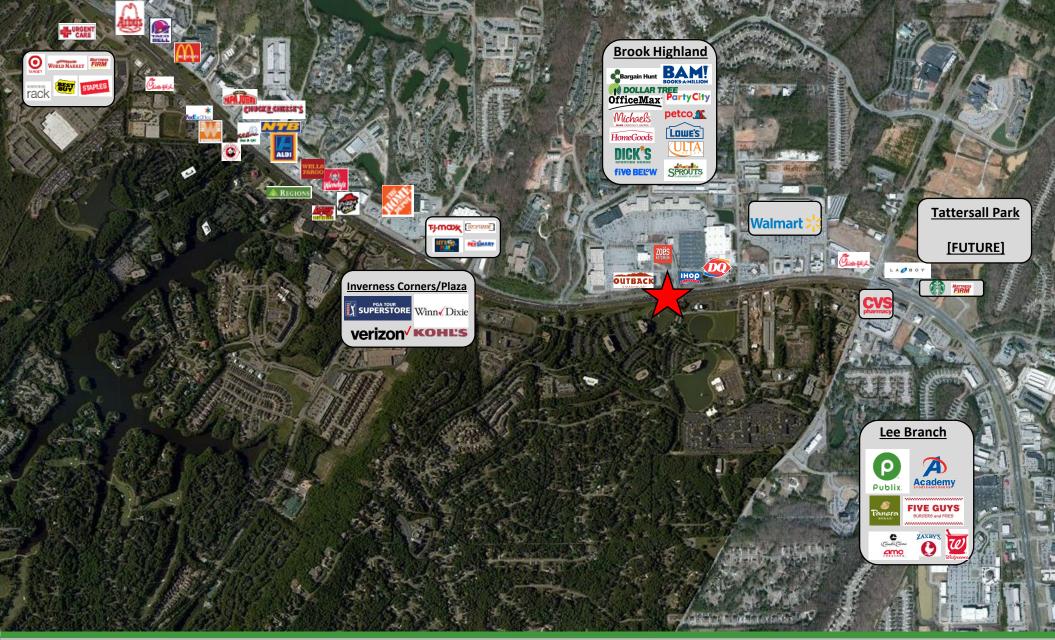

#### View From Highway 280

| • | 7,000 SF FREESTANDING BUILDING AVAILABLE FOR LEASE                                          | DISTANCE | POPULATION | MEDIAN INCOME |
|---|---------------------------------------------------------------------------------------------|----------|------------|---------------|
| • | EXCELLENT BILLBOARD LOCATION WITH VISIBILITY TO OVER 63,000 VPD<br>MORNING SIDE OF THE ROAD | 3 MILE   | 40,814     | \$77,690      |
| • | PYLON SIGN CAN BE INSTALLED                                                                 | 5 MILES  | 93,428     | \$94,056      |
| • | TRAFFIC 63.000+ VPD (HWY 280)                                                               | 7 MILES  | 187,411    | \$83,826      |