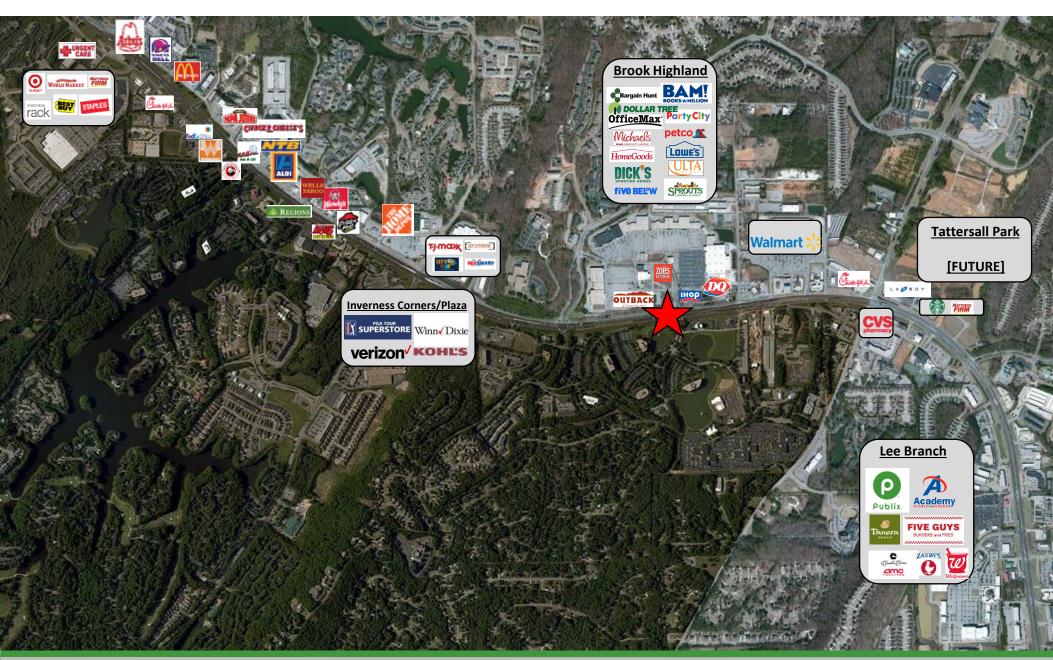

#### FOR LEASE: 7,000 SF (or REDEVELOPMENT)

### **Brook Highland Freestanding**

5237 Highway 280 S, Birmingham, AL 35242

205.823.3070 Bill@TheRetailCompanies.com Brooks Corr, CCIM 205.823.3080 Brooks@TheRetailCompanies.com 841 Montclaire Lane, Suite 102 Birmingham, AL 35216 TheRetailCompanies.com