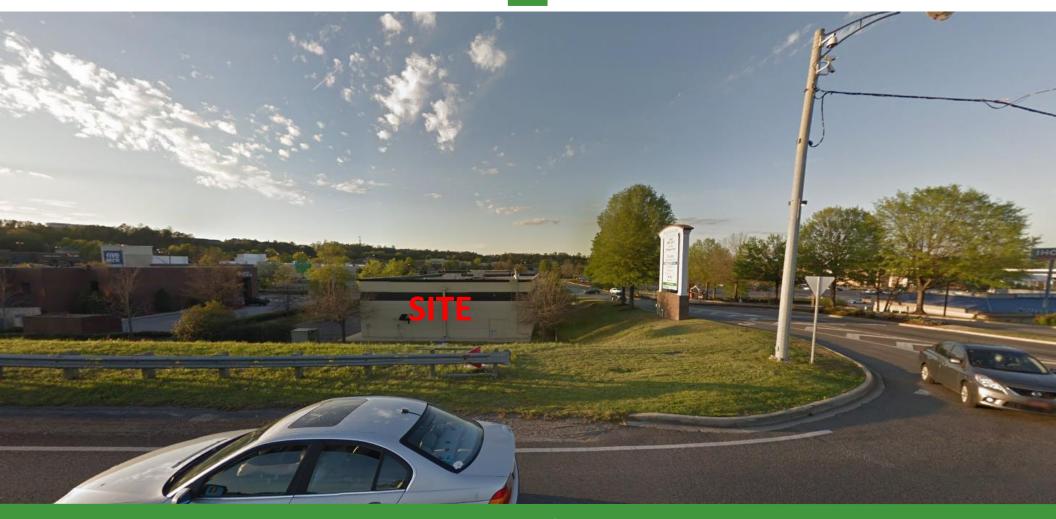

#### **View From Highway 280**

- 7,000 SF FREESTANDING BUILDING AVAILABLE FOR LEASE
- EXCELLENT BILLBOARD LOCTAION WITH VISIBILITY TO OVER 63,000 VPD
- MORNING SIDE OF THE ROAD
- PYLON SIGN CAN BE INSTALLED
- TRAFFIC 63,000+ VPD (HWY 280)