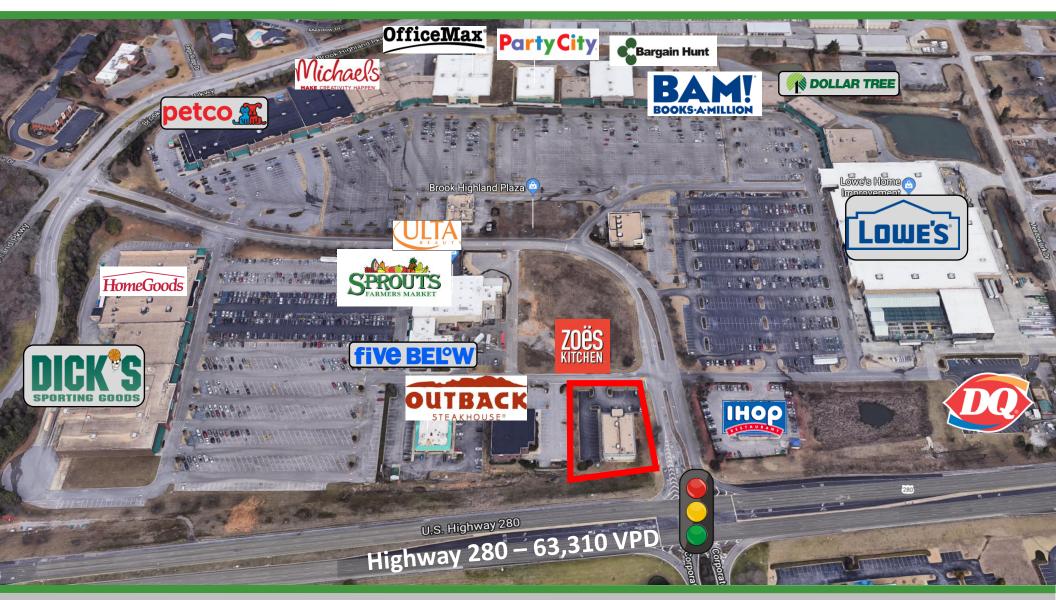

#### FOR LEASE: 7,000 SF (or REDEVELOPMENT)

### **Brook Highland Freestanding**

5237 Highway 280 S, Birmingham, AL 35242

205.823.3070 Bill@TheRetailCompanies.com Brooks Corr, CCIM 205.823.3080 Brooks@TheRetailCompanies.com 841 Montclaire Lane, Suite 102 Birmingham, AL 35216 TheRetailCompanies.com

#### **View From Highway 280**

- 7,000 SF FREESTANDING BUILDING AVAILABLE FOR LEASE
- EXCELLENT BILLBOARD LOCTAION WITH VISIBILITY TO OVER 63,000 VPD
- MORNING SIDE OF THE ROAD
- PYLON SIGN CAN BE INSTALLED
- TRAFFIC 63,000+ VPD (HWY 280)