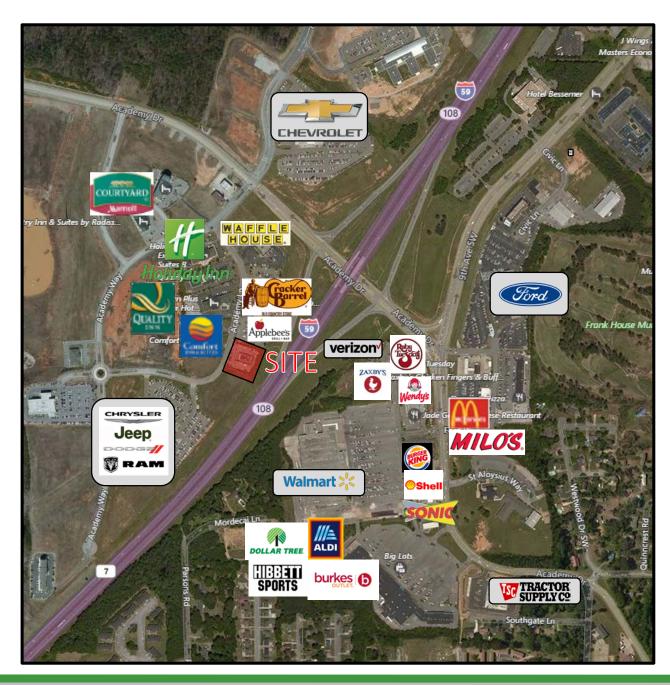

#### Freestanding Restaurant (Interstate Visibility)

5060 Academy Lane, Bessemer, AL 35022

Asking Price: \$800,000

Lease Rate: \$15.00 psf

Address: 5060 Academy Lane

Bessemer, AL 35022

Building Size: +/- 5,200 sf

FF&E: Fully Furnished

Visibility: Interstate Visibility

Access: Lighted intersection

at Academy Drive

Signage: Pylon Available