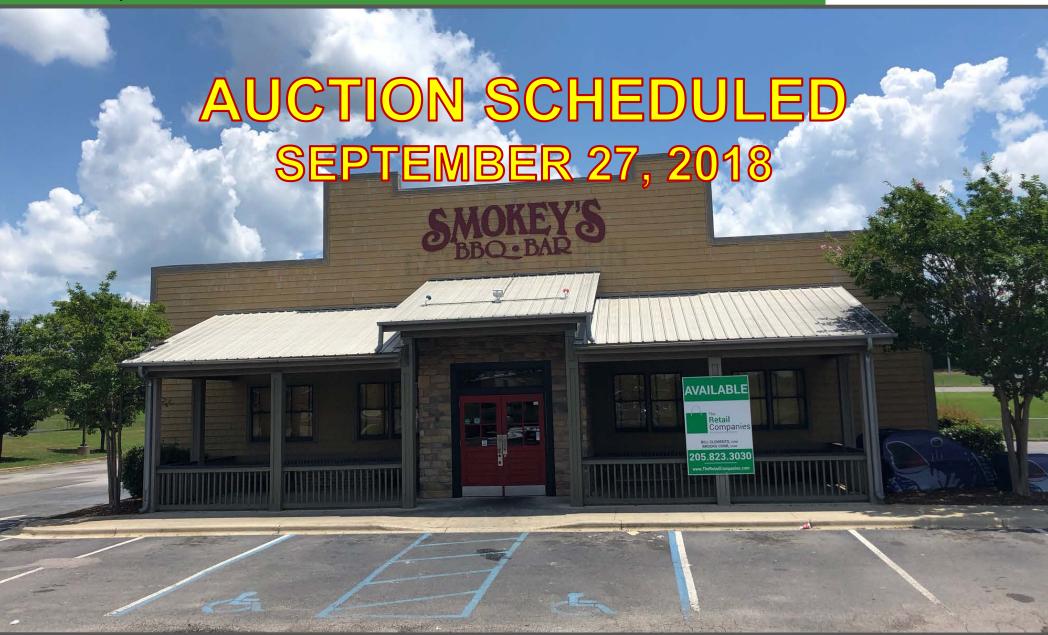

Freestanding Restaurant (Interstate Visibility)

5060 Academy Lane, Bessemer, AL 35022

Bill Clements, CCIM 205.823.3070

Bill@TheRetailCompanies.com

Brooks Corr, CCIM 205.823.3080 Brooks@TheRetailCompanies.com

#### Freestanding Restaurant (Interstate Visibility)

5060 Academy Lane, Bessemer, AL 35022

Asking Price: \$800,000

Lease Rate: \$15.00 psf

Address: 5060 Academy Lane

Bessemer, AL 35022

Building Size: +/- 5,200 sf