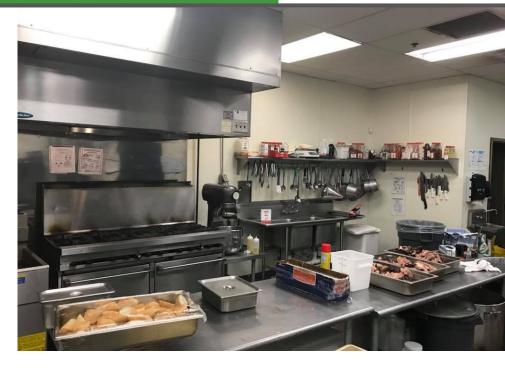

#### Freestanding Restaurant (Interstate Visibility)

5060 Academy Lane, Bessemer, AL 35022

Asking Price: \$800,000

Lease Rate: \$15.00 psf

Address: 5060 Academy Lane

Bessemer, AL 35022

Building Size: +/- 5,200 sf

FF&E: Fully Furnished

Visibility: Interstate Visibility

Access: Lighted intersection

at Academy Drive

Signage: Pylon Available