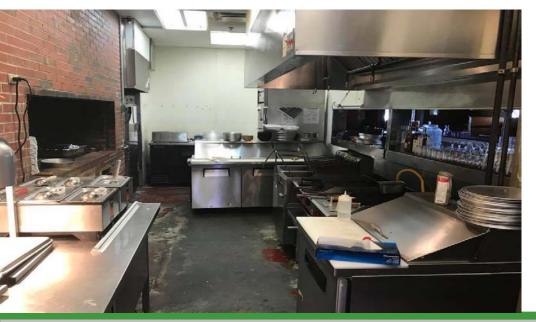

#### Freestanding Restaurant (Interstate Visibility)

5060 Academy Lane, Bessemer, AL 35022

Asking Price: \$800,000

Lease Rate: \$15.00 psf

Address: 5060 Academy Lane

Bessemer, AL 35022

Building Size: +/- 5,200 sf

FF&E: Fully Furnished

Visibility: Interstate Visibility

Access: Lighted intersection

at Academy Drive

Signage: Pylon Available