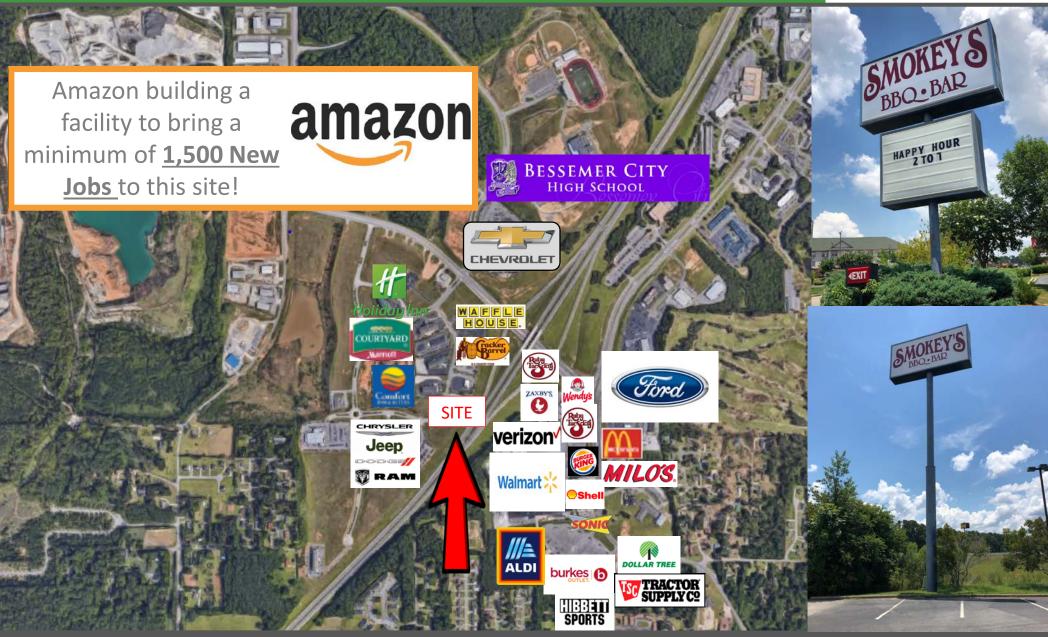

#### Freestanding Restaurant (Interstate Visibility)

5060 Academy Lane, Bessemer, AL 35022

Asking Price: \$800,000

Lease Rate: \$15.00 psf

Address: 5060 Academy Lane

Bessemer, AL 35022

Building Size: +/- 5,200 sf

FF&E: Fully Furnished

Visibility: Interstate Visibility

Access: Lighted intersection

at Academy Drive

Signage: Pylon Available