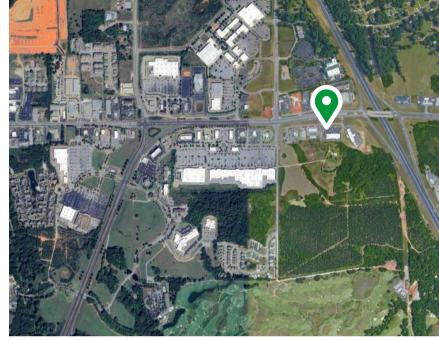

### PROPERTY OVERVIEW

- Well-located strip center at I-65 and Cobbs Ford Road.
- First retail center off the exit at the Cobbs Ford Road exit.
- Excellent co-tenancy with Chipotle, Starbucks, Aspen Dental, Firehouse Subs, and more.

### TRAFFIC COUNTS

I-65 COBBS FORD ROAD

54,350 VPD 33,910 VPD

2574 Cobbs Ford Rd, Prattville, AL 36066