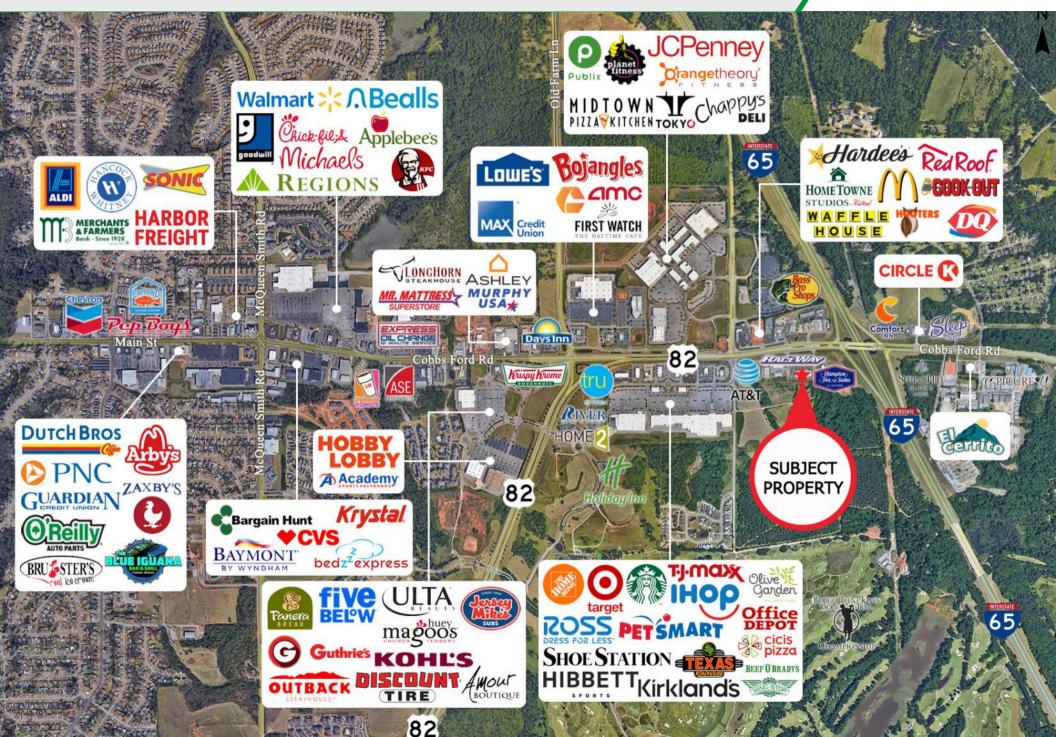

#### SURROUNDING TENANTS

### PROPERTY OVERVIEW

- Well-located strip center at I-65 and Cobbs Ford Road.
- First retail center off the exit at the Cobbs Ford Road exit.
- Excellent co-tenancy with Chipotle, Starbucks, Aspen Dental, Firehouse Subs, and more.