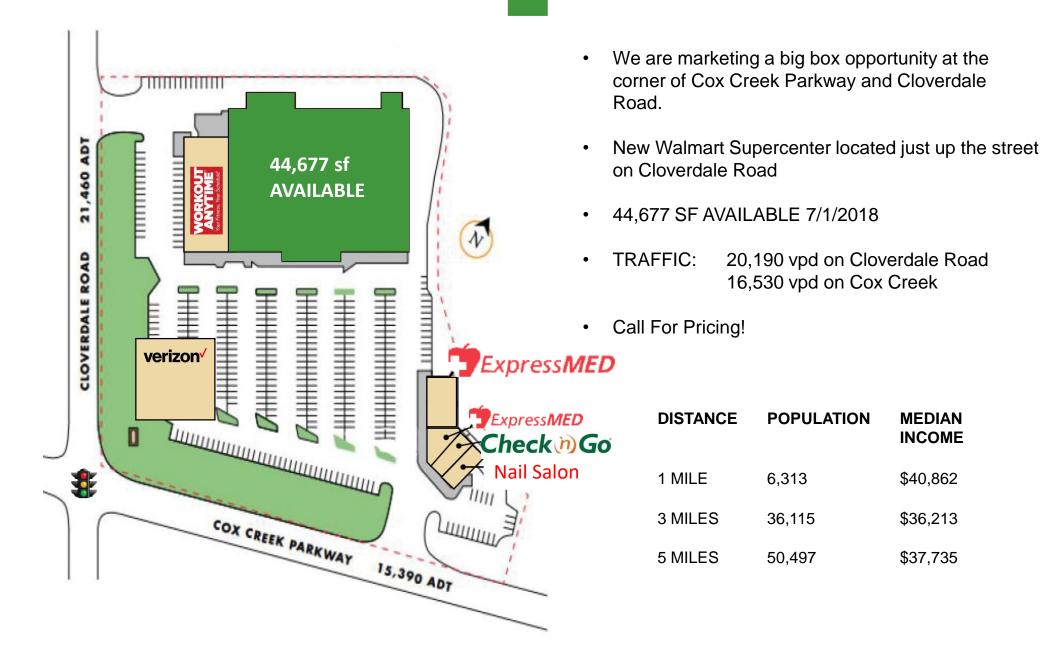

#### FOR LEASE: 44,677 SF (Grocery Box) Cloverdale Village Shopping Center

990 Cox Creek Parkway, Florence, AL 35630

The Retail

Companies