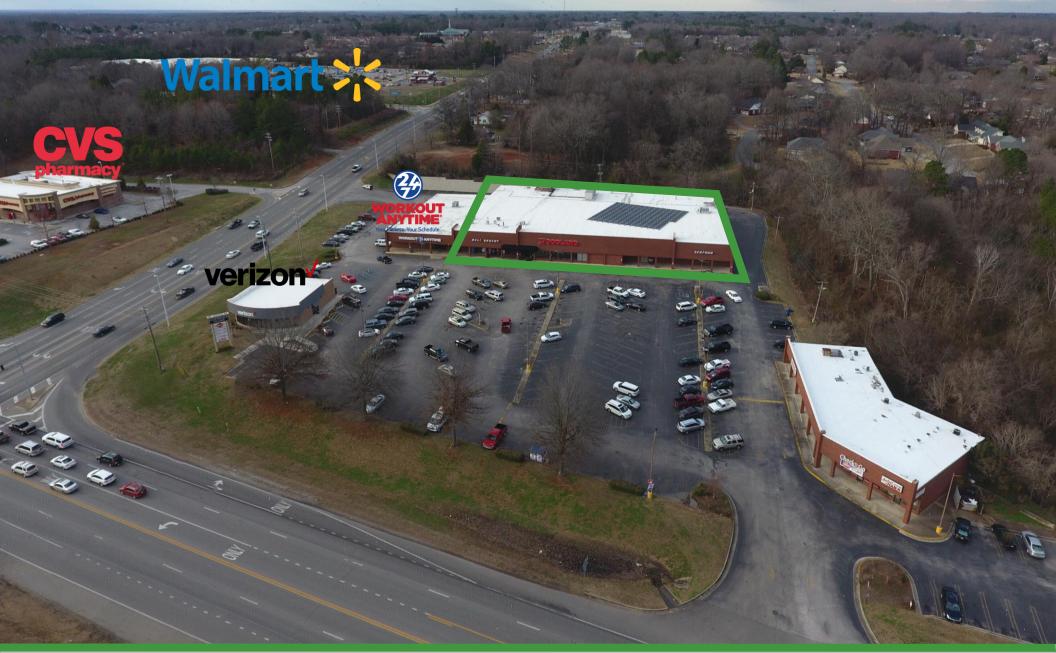

## FOR LEASE: 44,677 SF (Grocery Box)

#### Cloverdale Village Shopping Center

990 Cox Creek Parkway, Florence, AL 35630