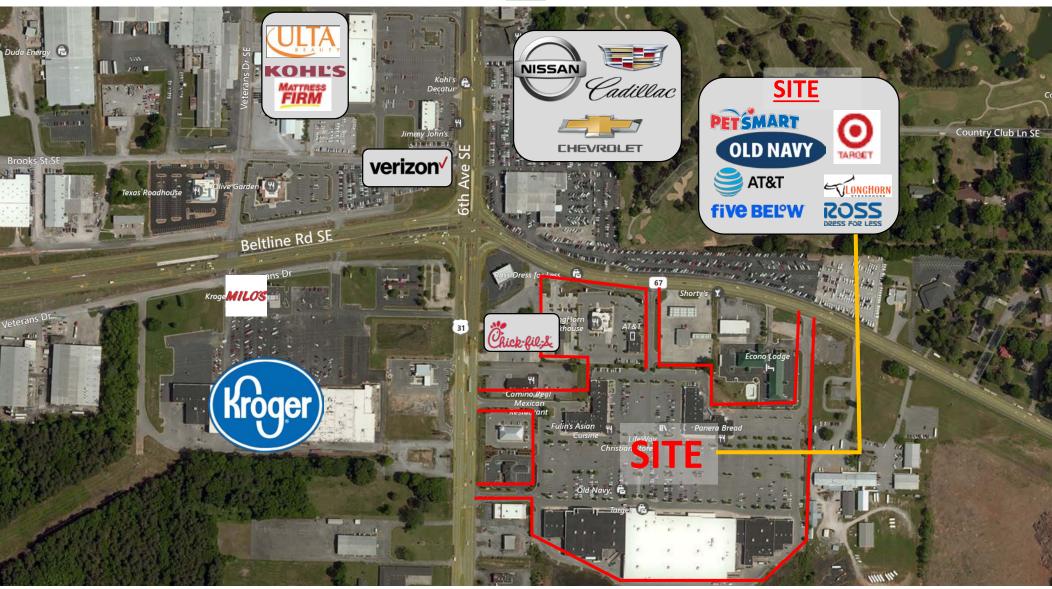

# FOR LEASE: 2,400-6,400 SF Crossings of Decatur

1235 Point Mallard Parkway SE, Decatur, AL 35601

## FOR LEASE: 2,400-6,400 SF Crossings of Decatur

1235 Point Mallard Parkway SE, Decatur, AL 35601

- "Best-in-class" regional power center anchored by Target, Ross Dress for Less, PetSmart, Old Navy and Kirkland's
- 265,486 SF center with National Retailers
- Located at the highly trafficked intersection of Point Mallard Pkwy (33,220 VPD AADT) and US-31 (29,000 VPD AADT)