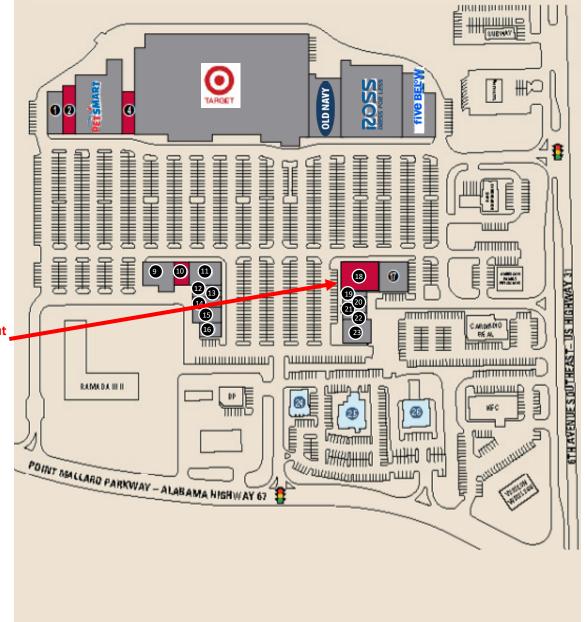

### FOR LEASE: 2,400-6,400 SF Crossings of Decatur

1235 Point Mallard Parkway SE, Decatur, AL 35601

|                     | TENANT                | SF     |
|---------------------|-----------------------|--------|
| 1                   | Results Physiotherapy | 4,000  |
| 2                   | AVAILABLE             | 5,000  |
| <mark>2</mark><br>3 | PetSmart              | 20,078 |
| 4                   | AVAILABLE             | 3,200  |
| 5<br>6              | Old Navy              | 15,000 |
|                     | Ross Dress for Less   | 29,919 |
| 7                   | Five Below            | 9,000  |
| 9                   | Ninja Steakhouse      | 5,600  |
| 10                  | AVAILABLE             | 2,400  |
| 11                  | Lifeway               | 5,400  |
| 12                  | Republic Finance      | 1,600  |
| 13                  | Complete Dental       | 1,600  |
| 14                  | Wings To Go           | 1,600  |
| 15                  | Five Guys Burgers     | 3,200  |
| 16                  | Moe's Southwest       | 2,400  |
| 17                  | Kirkland's            | 7,600  |
| 18                  | AVAILABLE             | 6,400  |
| 19                  | Headstart             | 1,200  |
| 20                  | Nails First           | 1,200  |
| 21                  | Pharaoh Vape & Cell   | 1,200  |
| 22                  | Zen Beri              | 1,200  |
| 23                  | Panera Bread          | 4,200  |
| 24                  | AT&T                  | 3,500  |
| 25                  | Longhorn Steakhouse   | 5,623  |
| 26                  | Regions Bank          | 4,952  |