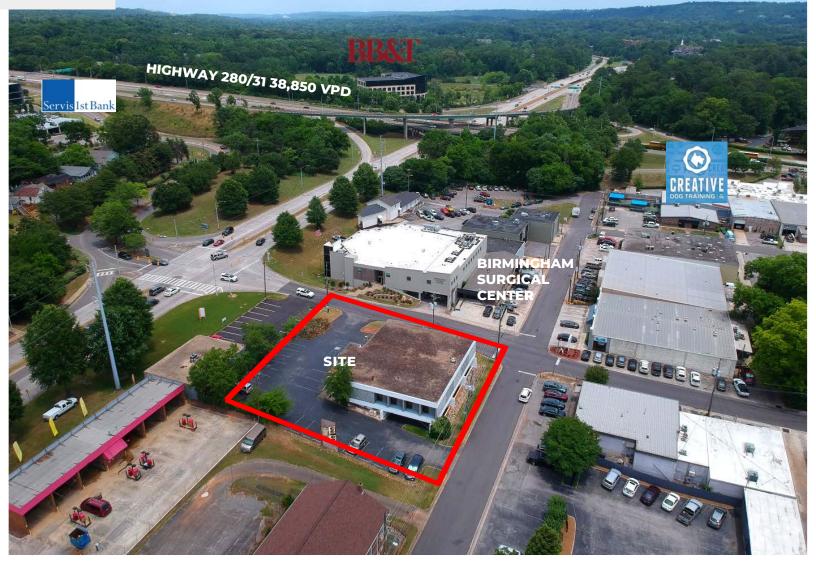

### AERIAL

### **TRAFFIC COUNTS**

- Highway 280 (79,870 VPD)
- Highway 31 (38,850 VPD)

Bill Clements, CCIM Bill@TheRetailCompanies.com 205.823.3070

### QUICK FACTS

- Prime midtown location in the heart of downtown Homewood
- Excellent access to Hwy 280 & Hwy 31. •
- Direct visibility from Rosedale Dr (end of Hwy 280) (79,870 VPD) •
- Monument signage is available. •