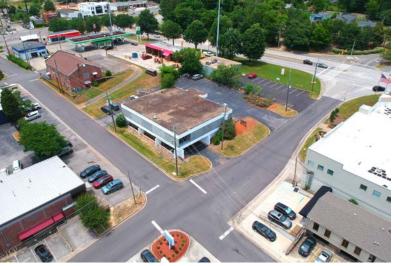

### AERIAL

### QUICK FACTS

- Prime midtown location in the heart of downtown Homewood
- Excellent access to Hwy 280 & Hwy 31. •
- Direct visibility from Rosedale Dr (end of Hwy 280) (79,870 VPD) •
- Monument signage is available. •