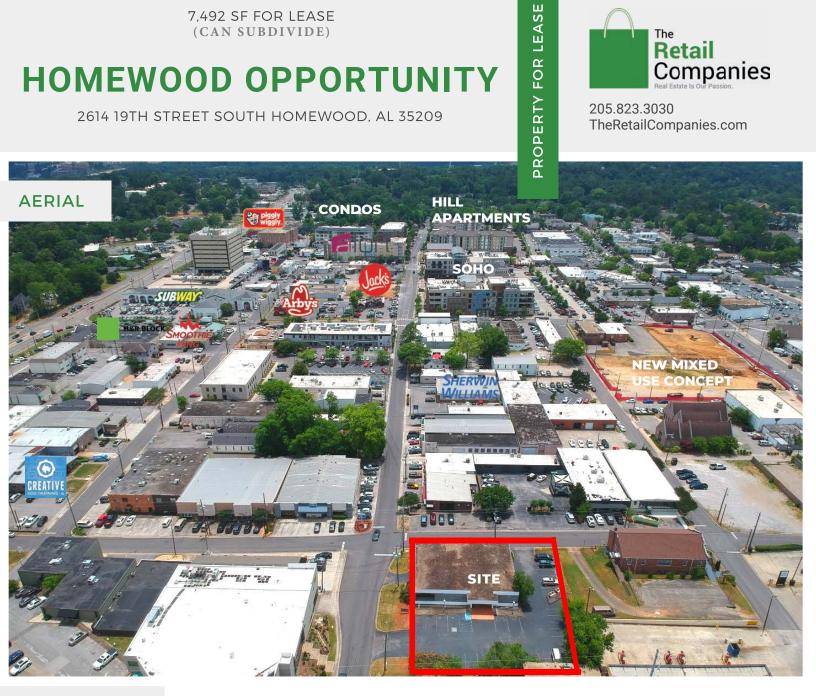

### AERIAL

### QUICK FACTS

- Prime midtown location in the heart of downtown Homewood
- Excellent access to Hwy 280 & Hwy 31. •
- Direct visibility from Rosedale Dr (end of Hwy 280) (79,870 VPD) •
- Monument signage is available. •