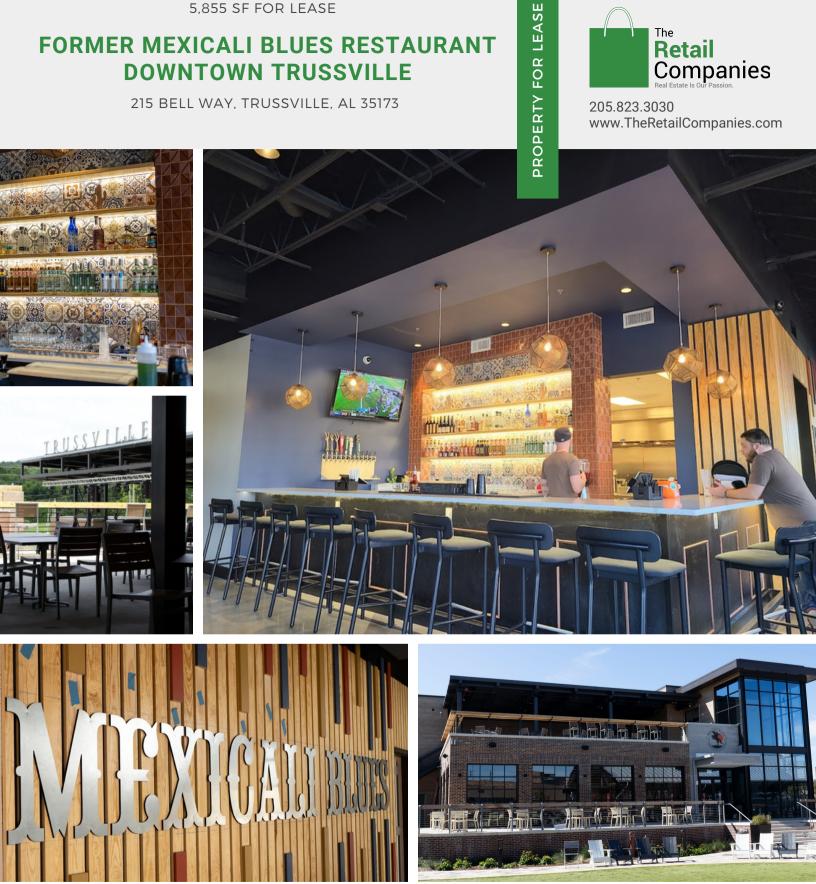

### **PROPERTY PHOTOS**

**PROPERTY FOR LEASE** 

205.823.3030 www.TheRetailCompanies.com

# FORMER MEXICALI BLUES RESTAURANT **DOWNTOWN TRUSSVILLE**

215 BELL WAY, TRUSSVILLE, AL 35173

205.823.3030 www.TheRetailCompanies.com

This information contained herein was obtained from sources deemed to be reliable; however The Retail Companies makes no guarantees, warranties, or representations as to the completeness or accuracy thereof.

### **QUICK FACTS**

- Restaurant opportunity in the newly developed Entertainment District Development.
- Excellent patio and location in the heart of the entertainment district.
- Patio & Balcony great for concerts and events on the adjacent stage / pavilion common area
- Fully built-out restaurant