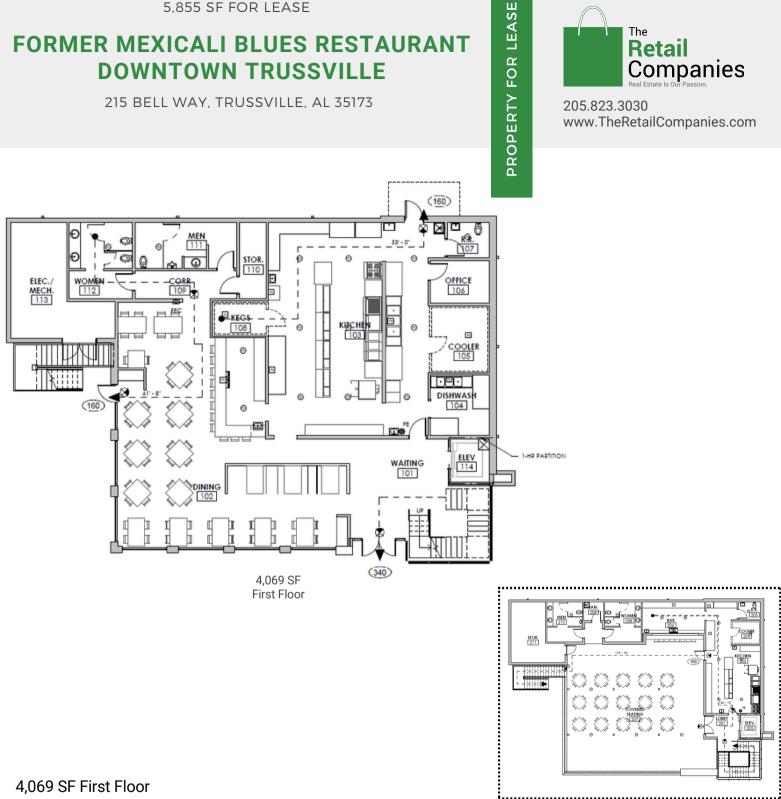

## FORMER MEXICALI BLUES RESTAURANT **DOWNTOWN TRUSSVILLE**

215 BELL WAY, TRUSSVILLE, AL 35173

205.823.3030 www.TheRetailCompanies.com

4,069 SF First Floor 1,786 Second Floor **TOTAL: 5,855 SF FOR LEASE** 

1.786 SF Second Floor

This information contained herein was obtained from sources deemed to be reliable; however The Retail Companies makes no guarantees, warranties, or representations as to the completeness or accuracy thereof.