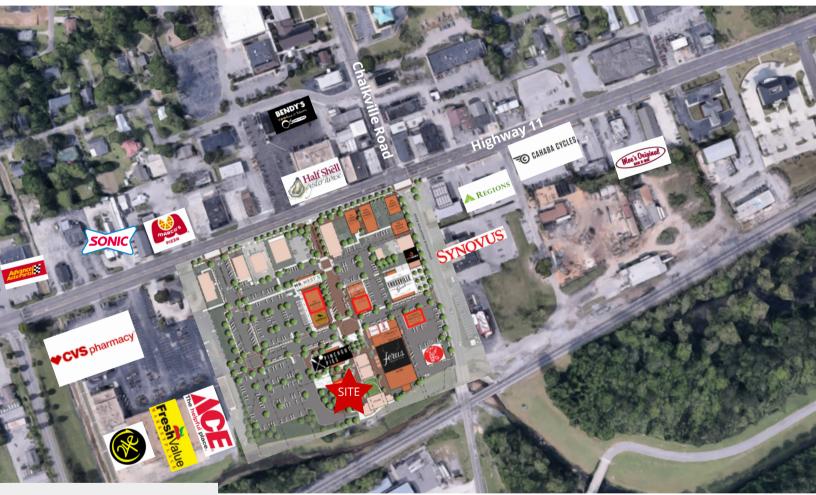

### **MARKET AERIAL**

### **QUICK FACTS**

- Restaurant opportunity in the newly developed Entertainment District Development.
- Excellent patio and location in the heart of the entertainment district.
- Patio & Balcony great for concerts and events on the adjacent stage / pavilion common area
- Fully built-out restaurant