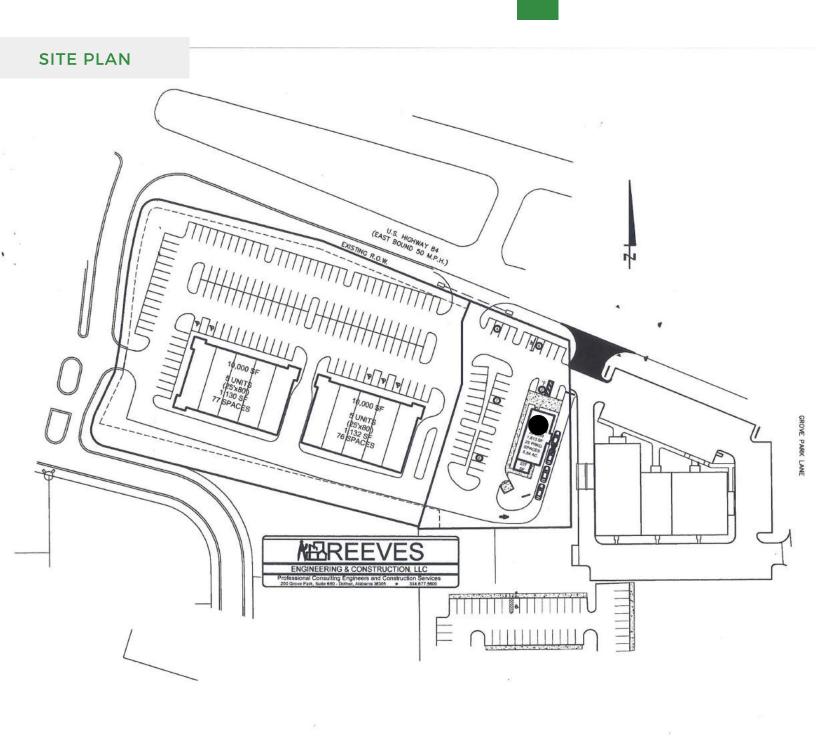

ained from sources deemed to be reliable; however The Retail Companies makes no guarantees, warranties, or representations as to the completeness or accuracy thereof.

**CALL FOR PRICING** 

**Real Estate Is Our Passion** 

1,600 - 8,000 SF FOR LEASE

## **GROVE PARK SHOPPING CENTER**

WEST MAIN STREET DOTHAN, AL 36305



205.823.3030 TheRetailCompanies.com



#### **QUICK FACTS**

- Located along Dothan's most active retail corridors
- Immediate tenants and anchor's include Publix and Flowers Hospital
- Direct visibility from Hwy 84 (33,410 VPD)
- Monument signage potentially available.

1,600 - 8,000 SF FOR LEASE

# **GROVE PARK SHOPPING CENTER**

WEST MAIN STREET DOTHAN, AL 36305

The Retail Companies
Real Estate Is Our Passion.

205.823.3030 TheRetailCompanies.com

PROPERTY FOR LEASE



# **GROVE PARK SHOPPING CENTER**

WEST MAIN STREET DOTHAN, AL 36305

Companies

205.823.3030 TheRetailCompanies.com

PROPERTY FOR LEASE

#### **DEMOGRAPHICS**

|                               | 1 mile    | 3 miles   | 5 miles  |
|-------------------------------|-----------|-----------|----------|
| Population                    |           |           |          |
| 2000 Population               | 3,458     | 21,624    | 46,652   |
| 2010 Population               | 4,380     | 27,352    | 53,346   |
| 2018 Population               | 5,084     | 29,344    | 55,312   |
| 2023 Population               | 5,266     | 30,372    | 56,431   |
| 2000-2010 Annual Rate         | 2.39%     | 2.38%     | 1.35%    |
| 2010-2018 Annual Rate         | 1.82%     | 0.86%     | 0.44%    |
| 2018-2023 Annua