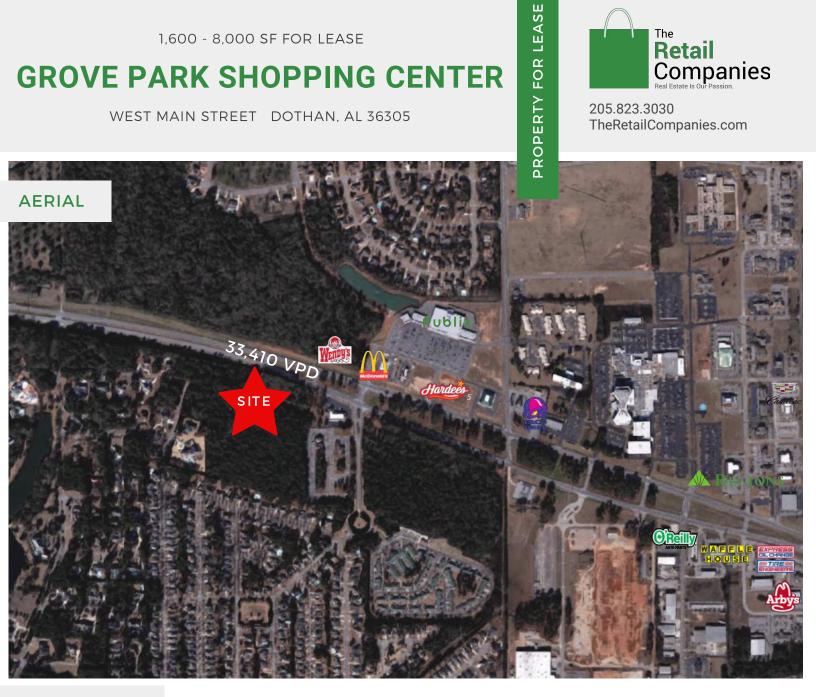

#### **QUICK FACTS**

- Located along Dothan's most active retail corridors
- Immediate tenants and anchor's include Publix and Flowers Hospital
- Direct visibility from Hwy 84 (33,410 VPD)
- Monument signage potentially available.